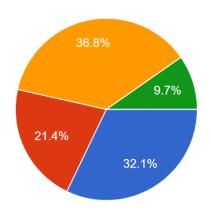

#### Feedback process of the institution may be classified as follows:

| S. No. | Legends                                                              | Excellent (%) | Very Good<br>(%) | Good<br>(%) | Satisfactory (%) |
|--------|----------------------------------------------------------------------|---------------|------------------|-------------|------------------|
| 1      | Content of the course.                                               | 32.1          | 21.4             | 36.8        | 9.7              |
| 2      | Conduct and presentation of teachers.                                | 30.0          | 24.3             | 34.6        | 11.2             |
| 3      | The course/syllabus is increased your knowledge in the subject area. | 28.5          | 24.1             | 37.1        | 10.3             |
| 4      | Library facility of the college                                      | 25.5          | 20.9             | 36.5        | 17.1             |
| 5      | Laboratory facility of the college.                                  | 23.3          | 20.5             | 38.4        | 17.8             |
| 6      | Sport activities in the college                                      | 244           | 20.1             | 38.1        | 17.4             |
| 7      | Computer facility of the college.                                    | 23.1          | 18.4             | 37.3        | 21.1             |
| 8      | Girls common room facility of the college.                           | 24.3          | 20.4             | 37.9        | 17.4             |
| 9      | Drinking water facility of the college.                              | 30.6          | IMP 25.7         | 33.6        | 10.1             |
| 10     | Toilet facilities of the college.                                    | 25.1          | 21.0             | 36.9        | 17.0             |