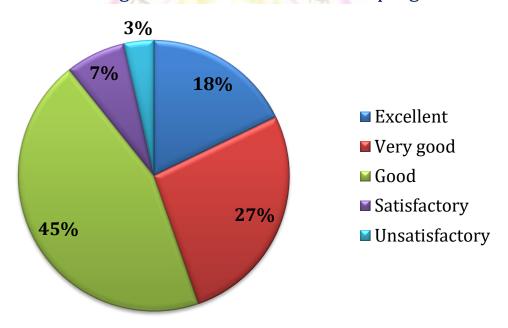

#### Feedback process of the institution may be classified as follows:

| S. No. | Legends                                                              | Excellent (%) | Very Good<br>(%) | Good<br>(%) | Satisfactory (%) |
|--------|----------------------------------------------------------------------|---------------|------------------|-------------|------------------|
| 1      | Content of the course.                                               | 32.1          | 21.4             | 36.8        | 9.7              |
| 2      | Conduct and presentation of teachers.                                | 30.0          | 24.3             | 34.6        | 11.2             |
| 3      | The course/syllabus is increased your knowledge in the subject area. | 28.5          | 24.1             | 37.1        | 10.3             |
| 4      | Library facility of the college                                      | 25.5          | 20.9             | 36.5        | 17.1             |
| 5      | Laboratory facility of the college.                                  | 23.3          | 20.5             | 38.4        | 17.8             |
| 6      | Sport activities in the college                                      | 244           | 20.1             | 38.1        | 17.4             |
| 7      | Computer facility of the college.                                    | 23.1          | 18.4             | 37.3        | 21.1             |
| 8      | Girls common room facility of the college.                           | 24.3          | 20.4             | 37.9        | 17.4             |
| 9      | Drinking water facility of the college.                              | 30.6          | IMP 25.7         | 33.6        | 10.1             |
| 10     | Toilet facilities of the college.                                    | 25.1          | 21.0             | 36.9        | 17.0             |