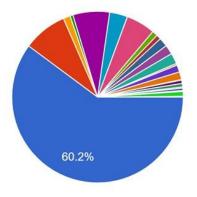

#### Class

9,905 responses

| <ul><li>B.A.</li></ul>                         | 60.2 % |
|------------------------------------------------|--------|
| B.Com (Simple)                                 | 8.3 %  |
| <ul><li>B.Com (Computer Application)</li></ul> | 1.3 %  |
| <ul><li>B.Sc. (Biotechnology)</li></ul>        | 0.6 %  |
| B.Sc. (Biology)                                | 6.9 %  |
| <ul><li>B.Sc. (Computer Science)</li></ul>     | 3.4 %  |
| B.Sc. (Mathematics)                            | 5.5 %  |
| <ul><li>M.A. (Economics)</li></ul>             | 1.0 %  |
| <ul><li>M.A. (English)</li></ul>               | 0.9 %  |
| M.A. (Hindi)                                   | 1.7 %  |
| M.A. (History)                                 | 1.8 %  |
| <ul> <li>M.A. (Political Science)</li> </ul>   | 2.0 %  |
| <ul><li>M.A. (Psychology)</li></ul>            | 0.3 %  |
| <ul><li>M.A. (Sanskrit)</li></ul>              | 1.3 %  |
| M.Com                                          | 1.5 %  |
| <ul> <li>M.Sc. (Biotechnology)</li> </ul>      | 0.1 %  |
| M.Sc. (Botany)                                 | 0.6 %  |
| <ul><li>M.Sc. (Chemistry)</li></ul>            | 0.6 %  |
| <ul> <li>M.Sc. (Computer Science)</li> </ul>   | 0.2 %  |
| <ul><li>M.Sc. (Mathematics)</li></ul>          | 0.4 %  |
| M.Sc. (Physics)                                | 0.2 %  |
| <ul><li>M.Sc. (Zoology)</li></ul>              | 0.9 %  |
| PGDCA                                          | 0.3 %  |
|                                                |        |