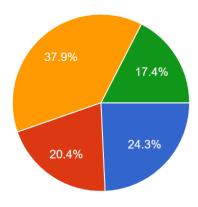

#### Feedback process of the institution may be classified as follows:

| S. No. | Legends                                                              | Excellent (%) | Very Good<br>(%) | Good<br>(%) | Satisfactory (%) |
|--------|----------------------------------------------------------------------|---------------|------------------|-------------|------------------|
| 1      | Content of the course.                                               | 32.1          | 21.4             | 36.8        | 9.7              |
| 2      | Conduct and presentation of teachers.                                | 30.0          | 24.3             | 34.6        | 11.2             |
| 3      | The course/syllabus is increased your knowledge in the subject area. | 28.5          | 24.1             | 37.1        | 10.3             |
| 4      | Library facility of the college                                      | 25.5          | 20.9             | 36.5        | 17.1             |
| 5      | Laboratory facility of the college.                                  | 23.3          | 20.5             | 38.4        | 17.8             |
| 6      | Sport activities in the college                                      | 244           | 20.1             | 38.1        | 17.4             |
| 7      | Computer facility of the college.                                    | 23.1          | 18.4             | 37.3        | 21.1             |
| 8      | Girls common room facility of the college.                           | 24.3          | 20.4             | 37.9        | 17.4             |
| 9      | Drinking water facility of the college.                              | 30.6          | IMP 25.7         | 33.6        | 10.1             |
| 10     | Toilet facilities of the college.                                    | 25.1          | 21.0             | 36.9        | 17.0             |

उत्कृष्ठ (Excellent)अतिउत्तम (Very Good)उत्तम (Good)

संतोषजनक (Satisfactory)

8. कॉलेज में गर्ल्स कॉमन रूम की सुविधा (Girls common room facility of the college)

🔵 उक्षृष्ठ (Excellent)

Nतिउल्लम (Very Good)

🛑 उत्तम (Good)