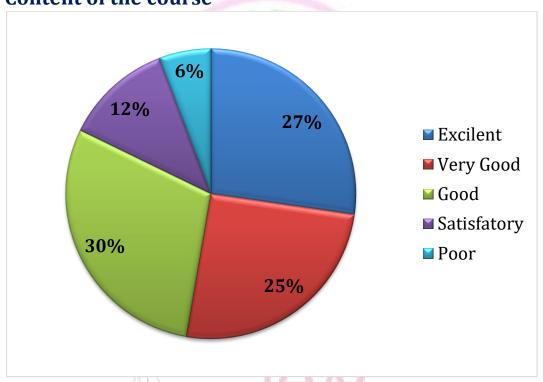

## FEEDBACK ANALYSIS

| S.<br>No. | Legends                                                    | Excellent (%) | Very Good<br>(%) | Good<br>(%) | Satisfactory (%) | Poor<br>(%) |
|-----------|------------------------------------------------------------|---------------|------------------|-------------|------------------|-------------|
| 1         | Content of the course                                      | 27            | 25               | 30          | 12               | 6           |
| 2         | Distribution of syllabus in units                          | 21            | 32               | 29          | 14               | 4           |
| 3         | Aims and objective of course                               | 29            | 27               | 23          | 15               | 6           |
| 4         | Course outcomes are well defined                           | 16            | 30               | 26          | 19               | 10          |
| 5         | Books available in the library are sufficient              | 16            | 20               | 19          | 19               | 27          |
| 6         | The course/syllabus has made me interested in subject area | 24            | 27               | 30          | 13               | 6           |
| 7         | Course content is followed by reference material           | 19            | 29               | 24          | 15               | 13          |
| 8         | The course/syllabus increased my knowledge in subject area | 31            | 3514<br>26       | 26          | 12               | 6           |
| 9         | Extent of syllabus covered in class is satisfactory        | 25            | 27               | 24          | 15               | 10          |
| 10        | Size of syllabus in terms of load on students              | 18            | 19               | 25          | 20               | 18          |
| 11        | Inclusion of updated information in syllabus               | 24            | 31               | 18          | 19               | 8           |

#### 1. Content of the course