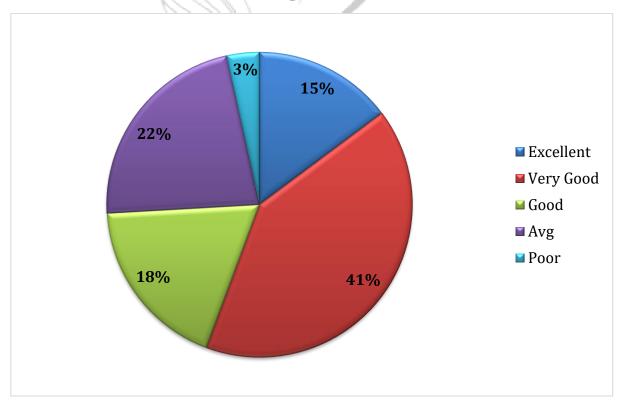

## FEEDBACK ANALYSIS

| S. No. | Legends                                                        | Excellent (%)        | Very Good<br>(%) | Good<br>(%) | Satisfactory (%) | Poor<br>(%) |
|--------|----------------------------------------------------------------|----------------------|------------------|-------------|------------------|-------------|
| 1      | Admission process of the College                               | 21.1                 | 24.2             | 41.7        | 9.0              | 4.0         |
| 2      | Overall academic programme of your ward in the institute       | 16.6                 | 25.1             | 41.7        | 11.7             | 4.9         |
| 3      | Overall personality development of your ward in the institute  | 15.2                 | 25.1             | 37.7        | 13.9             | 8.1         |
| 4      | Teaching standard at this institute                            | 19.3                 | 22.0             | 38.6        | 15.2             | 4.9         |
| 5      | Teachers approach towards the students                         | 16.6                 | 24.2             | 37.7        | 13.5             | 8.1         |
| 6      | Overall infrastructure and<br>Practical Labs of the<br>College | 13.5                 | 23.8             | 36.8        | 14.8             | 11.2        |
| 7      | Library of the College                                         | 14.9                 | 23.4             | 3.6         | 16.7             | 14.4        |
| 8      | Sports activities and Cultural Programmes in the College       | 13.0                 | 22.0             | 38.6        | 15.2             | 11.2        |
| 9      | Counselling and guidance process of the College                | 16.7                 | 21.3             | 38.0        | 16.7             | 7.2         |
| 10     | Use of Information and communication technology in the College | 5 College 15<br>19.9 | una [MP]<br>22.2 | 37.1        | 12.7             | 8.1         |

Affiliated to Jiwaji University, Gwalior (M.P.)

Phone No.: 07542-251641 Email: hegpgcgun@mp.gov.in

Website: https://pgcollegeguna.in/

1. Admission process of the College.

223 responses

2. Overall academic programme of your ward in the institute.