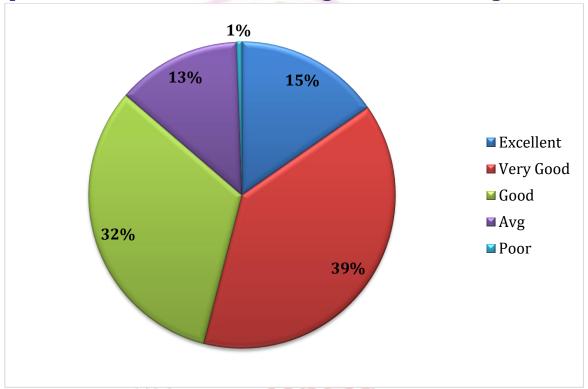

## FEEDBACK ANALYSIS

| S. No. | Legends                                                        | Excellent (%)        | Very Good<br>(%) | Good<br>(%) | Satisfactory (%) | Poor<br>(%) |
|--------|----------------------------------------------------------------|----------------------|------------------|-------------|------------------|-------------|
| 1      | Admission process of the College                               | 21.1                 | 24.2             | 41.7        | 9.0              | 4.0         |
| 2      | Overall academic programme of your ward in the institute       | 16.6                 | 25.1             | 41.7        | 11.7             | 4.9         |
| 3      | Overall personality development of your ward in the institute  | 15.2                 | 25.1             | 37.7        | 13.9             | 8.1         |
| 4      | Teaching standard at this institute                            | 19.3                 | 22.0             | 38.6        | 15.2             | 4.9         |
| 5      | Teachers approach towards the students                         | 16.6                 | 24.2             | 37.7        | 13.5             | 8.1         |
| 6      | Overall infrastructure and<br>Practical Labs of the<br>College | 13.5                 | 23.8             | 36.8        | 14.8             | 11.2        |
| 7      | Library of the College                                         | 14.9                 | 23.4             | 3.6         | 16.7             | 14.4        |
| 8      | Sports activities and Cultural Programmes in the College       | 13.0                 | 22.0             | 38.6        | 15.2             | 11.2        |
| 9      | Counselling and guidance process of the College                | 16.7                 | 21.3             | 38.0        | 16.7             | 7.2         |
| 10     | Use of Information and communication technology in the College | 5 College 15<br>19.9 | una [MP]<br>22.2 | 37.1        | 12.7             | 8.1         |

Website: https://pgcollegeguna.in/

9. Counselling and guidance process of college.

221 responses

10. Use of information and communication technology in college.

Affiliated to Jiwaji University, Gwalior (M.P.)