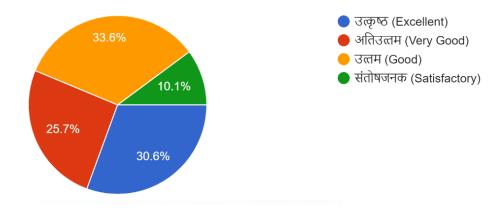

संतोषजनक (Satisfactory)

Affiliated to Jiwaji University, Gwalior (M.P.)

Phone No.: 07542-251641 Email: hegpgcgun@mp.gov.in

Website: https://pgcollegeguna.in/

9. महाविद्यालय में पेयजल की सुविधा (Drinking water facility of the college)

#### Feedback process of the institution may be classified as follows:

| S. No. | Legends                                                              | Excellent (%) | Very Good<br>(%) | Good<br>(%) | Satisfactory (%) |
|--------|----------------------------------------------------------------------|---------------|------------------|-------------|------------------|
| 1      | Content of the course.                                               | 32.1          | 21.4             | 36.8        | 9.7              |
| 2      | Conduct and presentation of teachers.                                | 30.0          | 24.3             | 34.6        | 11.2             |
| 3      | The course/syllabus is increased your knowledge in the subject area. | 28.5          | 24.1             | 37.1        | 10.3             |
| 4      | Library facility of the college                                      | 25.5          | 20.9             | 36.5        | 17.1             |
| 5      | Laboratory facility of the college.                                  | 23.3          | 20.5             | 38.4        | 17.8             |
| 6      | Sport activities in the college                                      | 244           | 20.1             | 38.1        | 17.4             |
| 7      | Computer facility of the college.                                    | 23.1          | 18.4             | 37.3        | 21.1             |
| 8      | Girls common room facility of the college.                           | 24.3          | 20.4             | 37.9        | 17.4             |
| 9      | Drinking water facility of the college.                              | 30.6          | IMP 25.7         | 33.6        | 10.1             |
| 10     | Toilet facilities of the college.                                    | 25.1          | 21.0             | 36.9        | 17.0             |