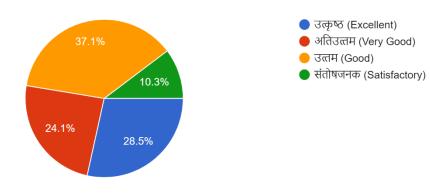

#### Feedback process of the institution may be classified as follows:

| S. No. | Legends                                                              | Excellent (%) | Very Good<br>(%) | Good<br>(%) | Satisfactory (%) |
|--------|----------------------------------------------------------------------|---------------|------------------|-------------|------------------|
| 1      | Content of the course.                                               | 32.1          | 21.4             | 36.8        | 9.7              |
| 2      | Conduct and presentation of teachers.                                | 30.0          | 24.3             | 34.6        | 11.2             |
| 3      | The course/syllabus is increased your knowledge in the subject area. | 28.5          | 24.1             | 37.1        | 10.3             |
| 4      | Library facility of the college                                      | 25.5          | 20.9             | 36.5        | 17.1             |
| 5      | Laboratory facility of the college.                                  | 23.3          | 20.5             | 38.4        | 17.8             |
| 6      | Sport activities in the college                                      | 244           | 20.1             | 38.1        | 17.4             |
| 7      | Computer facility of the college.                                    | 23.1          | 18.4             | 37.3        | 21.1             |
| 8      | Girls common room facility of the college.                           | 24.3          | 20.4             | 37.9        | 17.4             |
| 9      | Drinking water facility of the college.                              | 30.6          | IMP 25.7         | 33.6        | 10.1             |
| 10     | Toilet facilities of the college.                                    | 25.1          | 21.0             | 36.9        | 17.0             |

Phone No.: 07542-251641 Email: hegpgcgun@mp.gov.in

3. पाठ्यक्रम की विषय सामग्री ने ज्ञान में वृद्धि की है। (The course/syllabus is increased your knowledge in the subject area.)

10,711 responses

4. महाविद्यालय में पुस्तकालय की सुविधा (Library facility of the college)