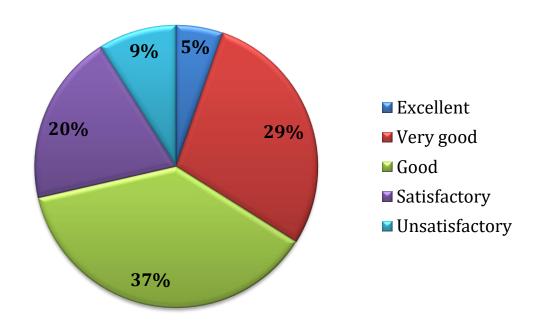

#### Feedback process of the institution may be classified as follows:

| S. No. | Legends                                                              | Excellent (%) | Very Good<br>(%) | Good<br>(%) | Satisfactory (%) |
|--------|----------------------------------------------------------------------|---------------|------------------|-------------|------------------|
| 1      | Content of the course.                                               | 32.1          | 21.4             | 36.8        | 9.7              |
| 2      | Conduct and presentation of teachers.                                | 30.0          | 24.3             | 34.6        | 11.2             |
| 3      | The course/syllabus is increased your knowledge in the subject area. | 28.5          | 24.1             | 37.1        | 10.3             |
| 4      | Library facility of the college                                      | 25.5          | 20.9             | 36.5        | 17.1             |
| 5      | Laboratory facility of the college.                                  | 23.3          | 20.5             | 38.4        | 17.8             |
| 6      | Sport activities in the college                                      | 244           | 20.1             | 38.1        | 17.4             |
| 7      | Computer facility of the college.                                    | 23.1          | 18.4             | 37.3        | 21.1             |
| 8      | Girls common room facility of the college.                           | 24.3          | 20.4             | 37.9        | 17.4             |
| 9      | Drinking water facility of the college.                              | 30.6          | IMP 25.7         | 33.6        | 10.1             |
| 10     | Toilet facilities of the college.                                    | 25.1          | 21.0             | 36.9        | 17.0             |