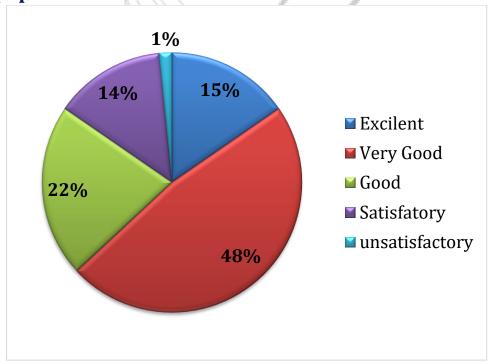

Affiliated to Jiwaji University, Gwalior (M.P.)

Phone No.: 07542-251641 Email: hegpgcgun@mp.gov.in

1. पाठ्यक्रम की विषय सामग्री (Content of the course)

उत्कृष्ठ (Excellent)अतिउत्तम (Very Good)उत्तम (Good)

संतोषजनक (Satisfactory)

2. शिक्षकों का आचरण और प्रस्तुति (Conduct and presentation of teachers) 10,711 responses

● उत्कृष्ठ (Excellent) ● अतिउत्तम (Very Good) ● उत्तम (Good)

Affiliated to Jiwaji University, Gwalior (M.P.)