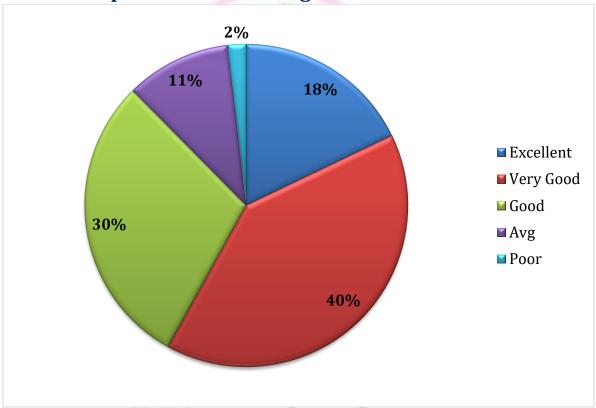

# PARENTS FEEDBACK

Email: hegpgcgun@mp.gov.in

Website: https://pgcollegeguna.in/

### FEEDBACK ANALYSIS

| S. No. | Legends                                                    | Excellent (%) | Very<br>Good (%) | Good<br>(%) | Average (%) | Poor (%) |
|--------|------------------------------------------------------------|---------------|------------------|-------------|-------------|----------|
| 1      | Admission process of the College                           | 18            | 40               | 30          | 11          | 2        |
| 2      | Infrastructure and Practical Labs of the College           | 12            | 42               | 21          | 20          | 5        |
| 3      | Library of the College                                     | 13            | 21               | 35          | 24          | 7        |
| 4      | Other facilities of the College                            | 15            | 41               | 18          | 22          | 3        |
| 5      | Sports activities and<br>Cultural Programmes in<br>College | 15            | 39               | 32          | 13          | 1        |
| 6      | Counseling and guidance process of college                 | 17            | 39               | 23          | 17          | 4        |
| 7      | Use of information and communication technology in college | 14            | 40               | 21          | 20          | 4        |
|        |                                                            | Excellent (%) | igid Yes (%)     |             | NO (%)      |          |
| 8      | Academic research opportunities in college                 | 62            | 29               |             | 0           |          |
| 9      | Examination process of college                             | 84            | 12               |             | 0           |          |
| 10     | Placement process in college                               | 56            | 33               |             | 0           |          |

#### 1. Admission process of the College