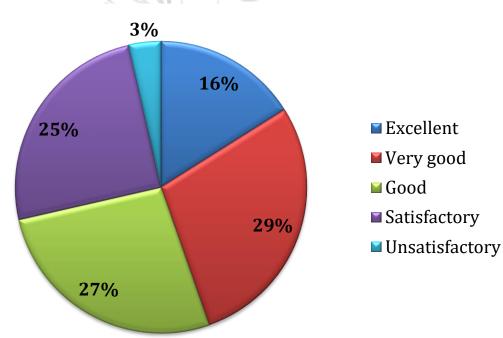

#### Feedback process of the institution may be classified as follows:

| S. No. | Legends                                                              | Excellent (%) | Very Good<br>(%) | Good<br>(%) | Satisfactory (%) |
|--------|----------------------------------------------------------------------|---------------|------------------|-------------|------------------|
| 1      | Content of the course.                                               | 32.1          | 21.4             | 36.8        | 9.7              |
| 2      | Conduct and presentation of teachers.                                | 30.0          | 24.3             | 34.6        | 11.2             |
| 3      | The course/syllabus is increased your knowledge in the subject area. | 28.5          | 24.1             | 37.1        | 10.3             |
| 4      | Library facility of the college                                      | 25.5          | 20.9             | 36.5        | 17.1             |
| 5      | Laboratory facility of the college.                                  | 23.3          | 20.5             | 38.4        | 17.8             |
| 6      | Sport activities in the college                                      | 244           | 20.1             | 38.1        | 17.4             |
| 7      | Computer facility of the college.                                    | 23.1          | 18.4             | 37.3        | 21.1             |
| 8      | Girls common room facility of the college.                           | 24.3          | 20.4             | 37.9        | 17.4             |
| 9      | Drinking water facility of the college.                              | 30.6          | IMP 25.7         | 33.6        | 10.1             |
| 10     | Toilet facilities of the college.                                    | 25.1          | 21.0             | 36.9        | 17.0             |

Phone No.: 07542-251641 Email: hegpgcgun@mp.gov.in

3. पाठ्यक्रम की विषय सामग्री ने ज्ञान में वृद्धि की है। (The course/syllabus is increased your knowledge in the subject area.)

10,711 responses

4. महाविद्यालय में पुस्तकालय की सुविधा (Library facility of the college)