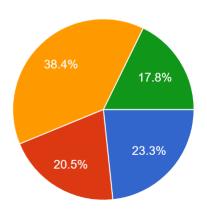

#### Feedback process of the institution may be classified as follows:

| S. No. | Legends                                                              | Excellent (%) | Very Good<br>(%) | Good<br>(%) | Satisfactory (%) |
|--------|----------------------------------------------------------------------|---------------|------------------|-------------|------------------|
| 1      | Content of the course.                                               | 32.1          | 21.4             | 36.8        | 9.7              |
| 2      | Conduct and presentation of teachers.                                | 30.0          | 24.3             | 34.6        | 11.2             |
| 3      | The course/syllabus is increased your knowledge in the subject area. | 28.5          | 24.1             | 37.1        | 10.3             |
| 4      | Library facility of the college                                      | 25.5          | 20.9             | 36.5        | 17.1             |
| 5      | Laboratory facility of the college.                                  | 23.3          | 20.5             | 38.4        | 17.8             |
| 6      | Sport activities in the college                                      | 244           | 20.1             | 38.1        | 17.4             |
| 7      | Computer facility of the college.                                    | 23.1          | 18.4             | 37.3        | 21.1             |
| 8      | Girls common room facility of the college.                           | 24.3          | 20.4             | 37.9        | 17.4             |
| 9      | Drinking water facility of the college.                              | 30.6          | IMP 25.7         | 33.6        | 10.1             |
| 10     | Toilet facilities of the college.                                    | 25.1          | 21.0             | 36.9        | 17.0             |

10,711 responses

Affiliated to Jiwaji University, Gwalior (M.P.)

Phone No.: 07542-251641 Email: hegpgcgun@mp.gov.in

5. कॉलेज की प्रयोगशाला सुविधा (Laboratory facility of the college)

10,711 responses

उत्कृष्ठ (Excellent)अतिउत्तम (Very Good)