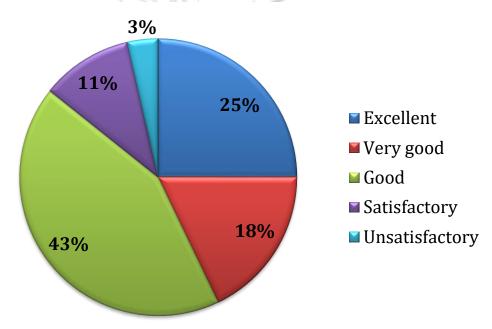

#### Feedback process of the institution may be classified as follows:

| S. No. | Legends                                                              | Excellent (%) | Very Good<br>(%) | Good<br>(%) | Satisfactory (%) |
|--------|----------------------------------------------------------------------|---------------|------------------|-------------|------------------|
| 1      | Content of the course.                                               | 32.1          | 21.4             | 36.8        | 9.7              |
| 2      | Conduct and presentation of teachers.                                | 30.0          | 24.3             | 34.6        | 11.2             |
| 3      | The course/syllabus is increased your knowledge in the subject area. | 28.5          | 24.1             | 37.1        | 10.3             |
| 4      | Library facility of the college                                      | 25.5          | 20.9             | 36.5        | 17.1             |
| 5      | Laboratory facility of the college.                                  | 23.3          | 20.5             | 38.4        | 17.8             |
| 6      | Sport activities in the college                                      | 244           | 20.1             | 38.1        | 17.4             |
| 7      | Computer facility of the college.                                    | 23.1          | 18.4             | 37.3        | 21.1             |
| 8      | Girls common room facility of the college.                           | 24.3          | 20.4             | 37.9        | 17.4             |
| 9      | Drinking water facility of the college.                              | 30.6          | IMP 25.7         | 33.6        | 10.1             |
| 10     | Toilet facilities of the college.                                    | 25.1          | 21.0             | 36.9        | 17.0             |