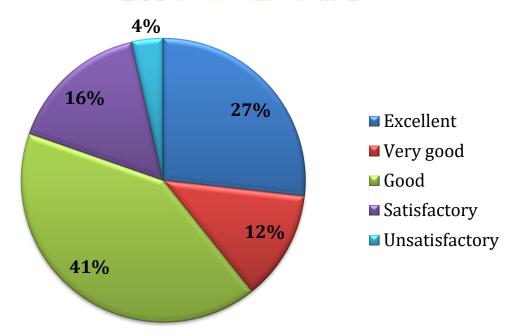

#### Feedback process of the institution may be classified as follows:

| S. No. | Legends                                                              | Excellent (%) | Very Good<br>(%) | Good<br>(%) | Satisfactory (%) |
|--------|----------------------------------------------------------------------|---------------|------------------|-------------|------------------|
| 1      | Content of the course.                                               | 32.1          | 21.4             | 36.8        | 9.7              |
| 2      | Conduct and presentation of teachers.                                | 30.0          | 24.3             | 34.6        | 11.2             |
| 3      | The course/syllabus is increased your knowledge in the subject area. | 28.5          | 24.1             | 37.1        | 10.3             |
| 4      | Library facility of the college                                      | 25.5          | 20.9             | 36.5        | 17.1             |
| 5      | Laboratory facility of the college.                                  | 23.3          | 20.5             | 38.4        | 17.8             |
| 6      | Sport activities in the college                                      | 244           | 20.1             | 38.1        | 17.4             |
| 7      | Computer facility of the college.                                    | 23.1          | 18.4             | 37.3        | 21.1             |
| 8      | Girls common room facility of the college.                           | 24.3          | 20.4             | 37.9        | 17.4             |
| 9      | Drinking water facility of the college.                              | 30.6          | IMP 25.7         | 33.6        | 10.1             |
| 10     | Toilet facilities of the college.                                    | 25.1          | 21.0             | 36.9        | 17.0             |

Affiliated to Jiwaji University, Gwalior (M.P.)

Phone No.: 07542-251641 Email: hegpgcgun@mp.gov.in

1. पाठ्यक्रम की विषय सामग्री (Content of the course)

उत्कृष्ठ (Excellent)अतिउत्तम (Very Good)उत्तम (Good)