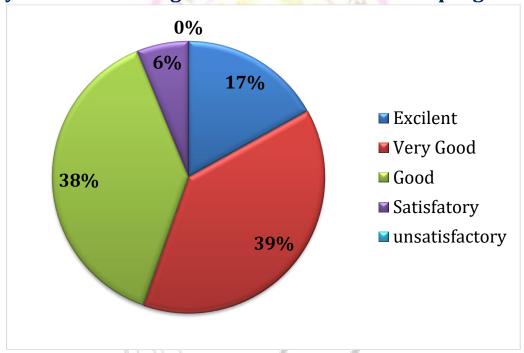

#### Feedback process of the institution may be classified as follows:

| S. No. | Legends                                                              | Excellent (%) | Very Good<br>(%) | Good<br>(%) | Satisfactory (%) |
|--------|----------------------------------------------------------------------|---------------|------------------|-------------|------------------|
| 1      | Content of the course.                                               | 32.1          | 21.4             | 36.8        | 9.7              |
| 2      | Conduct and presentation of teachers.                                | 30.0          | 24.3             | 34.6        | 11.2             |
| 3      | The course/syllabus is increased your knowledge in the subject area. | 28.5          | 24.1             | 37.1        | 10.3             |
| 4      | Library facility of the college                                      | 25.5          | 20.9             | 36.5        | 17.1             |
| 5      | Laboratory facility of the college.                                  | 23.3          | 20.5             | 38.4        | 17.8             |
| 6      | Sport activities in the college                                      | 244           | 20.1             | 38.1        | 17.4             |
| 7      | Computer facility of the college.                                    | 23.1          | 18.4             | 37.3        | 21.1             |
| 8      | Girls common room facility of the college.                           | 24.3          | 20.4             | 37.9        | 17.4             |
| 9      | Drinking water facility of the college.                              | 30.6          | IMP 25.7         | 33.6        | 10.1             |
| 10     | Toilet facilities of the college.                                    | 25.1          | 21.0             | 36.9        | 17.0             |

Affiliated to Jiwaji University, Gwalior (M.P.)

Phone No.: 07542-251641 Email: hegpgcgun@mp.gov.in

1. पाठ्यक्रम की विषय सामग्री (Content of the course)

उत्कृष्ठ (Excellent)अतिउत्तम (Very Good)उत्तम (Good)