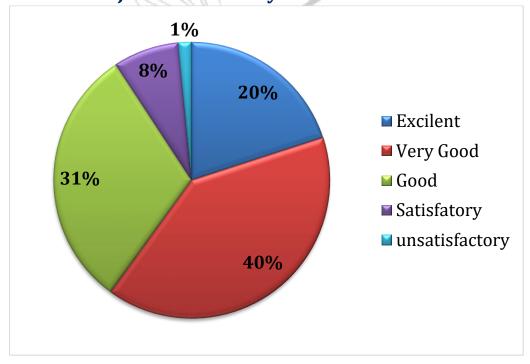

## FEEDBACK ANALYSIS

| S. No. | Legends                                                        | Excellent (%)        | Very Good<br>(%) | Good<br>(%) | Satisfactory (%) | Poor<br>(%) |
|--------|----------------------------------------------------------------|----------------------|------------------|-------------|------------------|-------------|
| 1      | Admission process of the College                               | 21.1                 | 24.2             | 41.7        | 9.0              | 4.0         |
| 2      | Overall academic programme of your ward in the institute       | 16.6                 | 25.1             | 41.7        | 11.7             | 4.9         |
| 3      | Overall personality development of your ward in the institute  | 15.2                 | 25.1             | 37.7        | 13.9             | 8.1         |
| 4      | Teaching standard at this institute                            | 19.3                 | 22.0             | 38.6        | 15.2             | 4.9         |
| 5      | Teachers approach towards the students                         | 16.6                 | 24.2             | 37.7        | 13.5             | 8.1         |
| 6      | Overall infrastructure and<br>Practical Labs of the<br>College | 13.5                 | 23.8             | 36.8        | 14.8             | 11.2        |
| 7      | Library of the College                                         | 14.9                 | 23.4             | 3.6         | 16.7             | 14.4        |
| 8      | Sports activities and Cultural Programmes in the College       | 13.0                 | 22.0             | 38.6        | 15.2             | 11.2        |
| 9      | Counselling and guidance process of the College                | 16.7                 | 21.3             | 38.0        | 16.7             | 7.2         |
| 10     | Use of Information and communication technology in the College | 5 College 15<br>19.9 | una [MP]<br>22.2 | 37.1        | 12.7             | 8.1         |

Affiliated to Jiwaji University, Gwalior (M.P.)

Phone No.: 07542-251641 Email: hegpgcgun@mp.gov.in

Website: https://pgcollegeguna.in/

1. Admission process of the College.

223 responses

2. Overall academic programme of your ward in the institute.