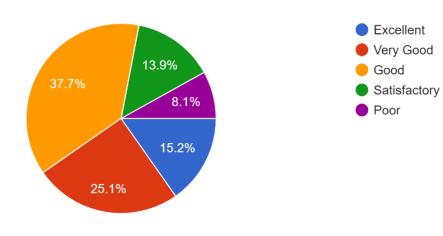

4. Teaching standard at this institute.

Affiliated to Jiwaji University, Gwalior (M.P.)

Phone No.: 07542-251641 Email: hegpgcgun@mp.gov.in

Website: https://pgcollegeguna.in/

5. Teacher's approach towards the students.

## FEEDBACK ANALYSIS

| S. No. | Legends                                                        | Excellent (%)        | Very Good<br>(%) | Good<br>(%) | Satisfactory (%) | Poor<br>(%) |
|--------|----------------------------------------------------------------|----------------------|------------------|-------------|------------------|-------------|
| 1      | Admission process of the College                               | 21.1                 | 24.2             | 41.7        | 9.0              | 4.0         |
| 2      | Overall academic programme of your ward in the institute       | 16.6                 | 25.1             | 41.7        | 11.7             | 4.9         |
| 3      | Overall personality development of your ward in the institute  | 15.2                 | 25.1             | 37.7        | 13.9             | 8.1         |
| 4      | Teaching standard at this institute                            | 19.3                 | 22.0             | 38.6        | 15.2             | 4.9         |
| 5      | Teachers approach towards the students                         | 16.6                 | 24.2             | 37.7        | 13.5             | 8.1         |
| 6      | Overall infrastructure and<br>Practical Labs of the<br>College | 13.5                 | 23.8             | 36.8        | 14.8             | 11.2        |
| 7      | Library of the College                                         | 14.9                 | 23.4             | 3.6         | 16.7             | 14.4        |
| 8      | Sports activities and Cultural Programmes in the College       | 13.0                 | 22.0             | 38.6        | 15.2             | 11.2        |
| 9      | Counselling and guidance process of the College                | 16.7                 | 21.3             | 38.0        | 16.7             | 7.2         |
| 10     | Use of Information and communication technology in the College | 5 College 15<br>19.9 | una [MP]<br>22.2 | 37.1        | 12.7             | 8.1         |