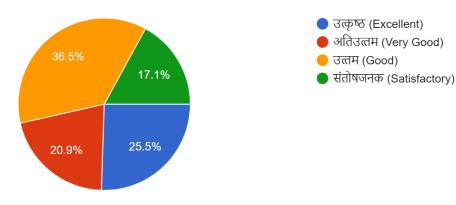

#### Feedback process of the institution may be classified as follows:

| S. No. | Legends                                                              | Excellent (%) | Very Good<br>(%) | Good<br>(%) | Satisfactory (%) |
|--------|----------------------------------------------------------------------|---------------|------------------|-------------|------------------|
| 1      | Content of the course.                                               | 32.1          | 21.4             | 36.8        | 9.7              |
| 2      | Conduct and presentation of teachers.                                | 30.0          | 24.3             | 34.6        | 11.2             |
| 3      | The course/syllabus is increased your knowledge in the subject area. | 28.5          | 24.1             | 37.1        | 10.3             |
| 4      | Library facility of the college                                      | 25.5          | 20.9             | 36.5        | 17.1             |
| 5      | Laboratory facility of the college.                                  | 23.3          | 20.5             | 38.4        | 17.8             |
| 6      | Sport activities in the college                                      | 244           | 20.1             | 38.1        | 17.4             |
| 7      | Computer facility of the college.                                    | 23.1          | 18.4             | 37.3        | 21.1             |
| 8      | Girls common room facility of the college.                           | 24.3          | 20.4             | 37.9        | 17.4             |
| 9      | Drinking water facility of the college.                              | 30.6          | IMP 25.7         | 33.6        | 10.1             |
| 10     | Toilet facilities of the college.                                    | 25.1          | 21.0             | 36.9        | 17.0             |

Phone No.: 07542-251641 Email: hegpgcgun@mp.gov.in

3. पाठ्यक्रम की विषय सामग्री ने ज्ञान में वृद्धि की है। (The course/syllabus is increased your knowledge in the subject area.)

10,711 responses

4. महाविद्यालय में पुस्तकालय की सुविधा (Library facility of the college)