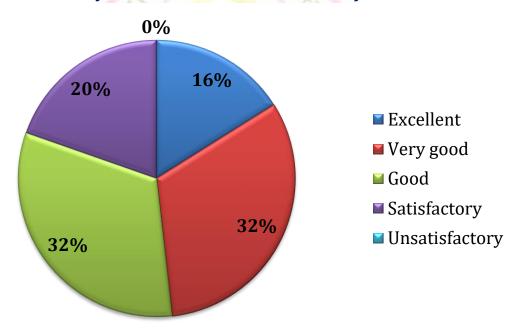

## FEEDBACK ANALYSIS

| S. No. | Legends                                                        | Excellent (%)        | Very Good<br>(%) | Good<br>(%) | Satisfactory (%) | Poor<br>(%) |
|--------|----------------------------------------------------------------|----------------------|------------------|-------------|------------------|-------------|
| 1      | Admission process of the College                               | 21.1                 | 24.2             | 41.7        | 9.0              | 4.0         |
| 2      | Overall academic programme of your ward in the institute       | 16.6                 | 25.1             | 41.7        | 11.7             | 4.9         |
| 3      | Overall personality development of your ward in the institute  | 15.2                 | 25.1             | 37.7        | 13.9             | 8.1         |
| 4      | Teaching standard at this institute                            | 19.3                 | 22.0             | 38.6        | 15.2             | 4.9         |
| 5      | Teachers approach towards the students                         | 16.6                 | 24.2             | 37.7        | 13.5             | 8.1         |
| 6      | Overall infrastructure and<br>Practical Labs of the<br>College | 13.5                 | 23.8             | 36.8        | 14.8             | 11.2        |
| 7      | Library of the College                                         | 14.9                 | 23.4             | 3.6         | 16.7             | 14.4        |
| 8      | Sports activities and Cultural Programmes in the College       | 13.0                 | 22.0             | 38.6        | 15.2             | 11.2        |
| 9      | Counselling and guidance process of the College                | 16.7                 | 21.3             | 38.0        | 16.7             | 7.2         |
| 10     | Use of Information and communication technology in the College | 5 College 15<br>19.9 | una [MP]<br>22.2 | 37.1        | 12.7             | 8.1         |