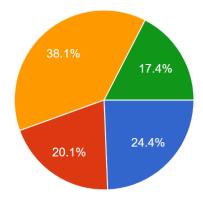

#### Feedback process of the institution may be classified as follows:

| S. No. | Legends                                                              | Excellent (%) | Very Good<br>(%) | Good<br>(%) | Satisfactory (%) |
|--------|----------------------------------------------------------------------|---------------|------------------|-------------|------------------|
| 1      | Content of the course.                                               | 32.1          | 21.4             | 36.8        | 9.7              |
| 2      | Conduct and presentation of teachers.                                | 30.0          | 24.3             | 34.6        | 11.2             |
| 3      | The course/syllabus is increased your knowledge in the subject area. | 28.5          | 24.1             | 37.1        | 10.3             |
| 4      | Library facility of the college                                      | 25.5          | 20.9             | 36.5        | 17.1             |
| 5      | Laboratory facility of the college.                                  | 23.3          | 20.5             | 38.4        | 17.8             |
| 6      | Sport activities in the college                                      | 244           | 20.1             | 38.1        | 17.4             |
| 7      | Computer facility of the college.                                    | 23.1          | 18.4             | 37.3        | 21.1             |
| 8      | Girls common room facility of the college.                           | 24.3          | 20.4             | 37.9        | 17.4             |
| 9      | Drinking water facility of the college.                              | 30.6          | IMP 25.7         | 33.6        | 10.1             |
| 10     | Toilet facilities of the college.                                    | 25.1          | 21.0             | 36.9        | 17.0             |

उत्तम (Good)

संतोषजनक (Satisfactory)

6. महाविद्यालय में खेलकूद गतिविधियां (Sport activities in the college)

10,711 responses

अतिउत्तम (Very Good)उत्तम (Good)संतोषजनक (Satisfactory)

🔵 उत्कृष्ठ (Excellent)