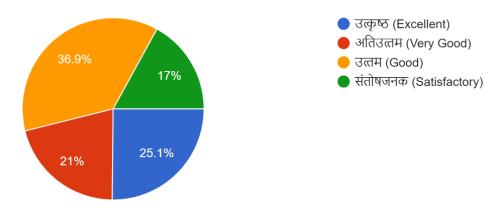

10. महाविद्यालय में शौचालय की सुविधा (Toilet facilities of the college)

Affiliated to Jiwaji University, Gwalior (M.P.)

Phone No.: 07542-251641 Email: hegpgcgun@mp.gov.in

Website: https://pgcollegeguna.in/

#### Feedback process of the institution may be classified as follows:

| S. No. | Legends                                                              | Excellent (%) | Very Good<br>(%) | Good<br>(%) | Satisfactory (%) |
|--------|----------------------------------------------------------------------|---------------|------------------|-------------|------------------|
| 1      | Content of the course.                                               | 32.1          | 21.4             | 36.8        | 9.7              |
| 2      | Conduct and presentation of teachers.                                | 30.0          | 24.3             | 34.6        | 11.2             |
| 3      | The course/syllabus is increased your knowledge in the subject area. | 28.5          | 24.1             | 37.1        | 10.3             |
| 4      | Library facility of the college                                      | 25.5          | 20.9             | 36.5        | 17.1             |
| 5      | Laboratory facility of the college.                                  | 23.3          | 20.5             | 38.4        | 17.8             |
| 6      | Sport activities in the college                                      | 244           | 20.1             | 38.1        | 17.4             |
| 7      | Computer facility of the college.                                    | 23.1          | 18.4             | 37.3        | 21.1             |
| 8      | Girls common room facility of the college.                           | 24.3          | 20.4             | 37.9        | 17.4             |
| 9      | Drinking water facility of the college.                              | 30.6          | IMP 25.7         | 33.6        | 10.1             |
| 10     | Toilet facilities of the college.                                    | 25.1          | 21.0             | 36.9        | 17.0             |