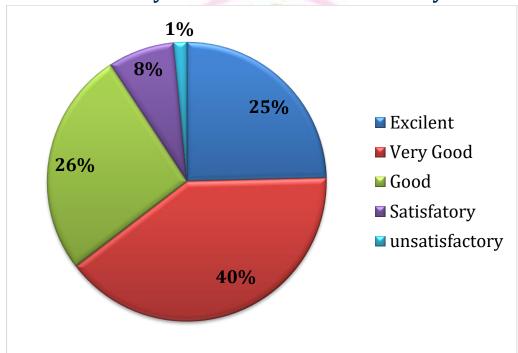

## FEEDBACK ANALYSIS

| S. No. | Legends                                                        | Excellent (%)        | Very Good<br>(%) | Good<br>(%) | Satisfactory (%) | Poor<br>(%) |
|--------|----------------------------------------------------------------|----------------------|------------------|-------------|------------------|-------------|
| 1      | Admission process of the College                               | 21.1                 | 24.2             | 41.7        | 9.0              | 4.0         |
| 2      | Overall academic programme of your ward in the institute       | 16.6                 | 25.1             | 41.7        | 11.7             | 4.9         |
| 3      | Overall personality development of your ward in the institute  | 15.2                 | 25.1             | 37.7        | 13.9             | 8.1         |
| 4      | Teaching standard at this institute                            | 19.3                 | 22.0             | 38.6        | 15.2             | 4.9         |
| 5      | Teachers approach towards the students                         | 16.6                 | 24.2             | 37.7        | 13.5             | 8.1         |
| 6      | Overall infrastructure and<br>Practical Labs of the<br>College | 13.5                 | 23.8             | 36.8        | 14.8             | 11.2        |
| 7      | Library of the College                                         | 14.9                 | 23.4             | 3.6         | 16.7             | 14.4        |
| 8      | Sports activities and Cultural Programmes in the College       | 13.0                 | 22.0             | 38.6        | 15.2             | 11.2        |
| 9      | Counselling and guidance process of the College                | 16.7                 | 21.3             | 38.0        | 16.7             | 7.2         |
| 10     | Use of Information and communication technology in the College | 5 College 15<br>19.9 | una [MP]<br>22.2 | 37.1        | 12.7             | 8.1         |

Affiliated to Jiwaji University, Gwalior (M.P.)

Phone No.: 07542-251641 Email: hegpgcgun@mp.gov.in

Website: https://pgcollegeguna.in/

1. Admission process of the College.

223 responses

2. Overall academic programme of your ward in the institute.