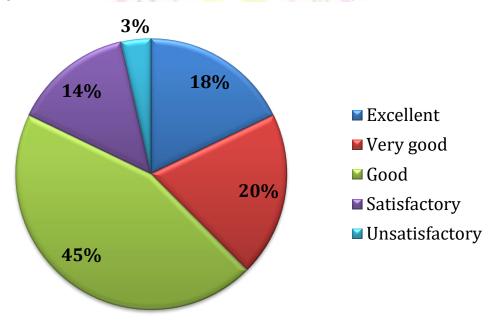

#### Feedback process of the institution may be classified as follows:

| S. No. | Legends                                                              | Excellent (%) | Very Good<br>(%) | Good<br>(%) | Satisfactory (%) |
|--------|----------------------------------------------------------------------|---------------|------------------|-------------|------------------|
| 1      | Content of the course.                                               | 32.1          | 21.4             | 36.8        | 9.7              |
| 2      | Conduct and presentation of teachers.                                | 30.0          | 24.3             | 34.6        | 11.2             |
| 3      | The course/syllabus is increased your knowledge in the subject area. | 28.5          | 24.1             | 37.1        | 10.3             |
| 4      | Library facility of the college                                      | 25.5          | 20.9             | 36.5        | 17.1             |
| 5      | Laboratory facility of the college.                                  | 23.3          | 20.5             | 38.4        | 17.8             |
| 6      | Sport activities in the college                                      | 244           | 20.1             | 38.1        | 17.4             |
| 7      | Computer facility of the college.                                    | 23.1          | 18.4             | 37.3        | 21.1             |
| 8      | Girls common room facility of the college.                           | 24.3          | 20.4             | 37.9        | 17.4             |
| 9      | Drinking water facility of the college.                              | 30.6          | IMP 25.7         | 33.6        | 10.1             |
| 10     | Toilet facilities of the college.                                    | 25.1          | 21.0             | 36.9        | 17.0             |