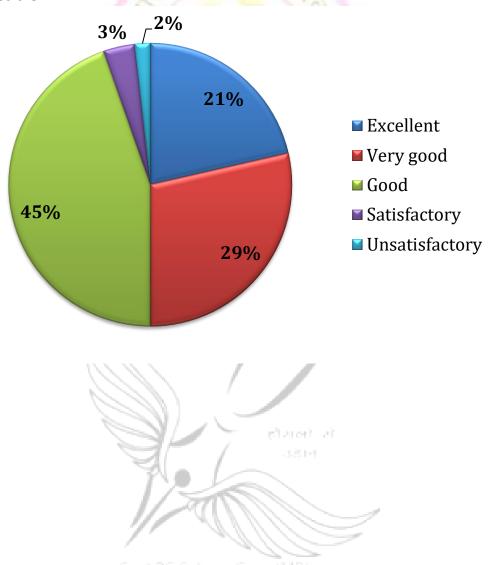

#### Feedback process of the institution may be classified as follows:

| S. No. | Legends                                                              | Excellent (%) | Very Good<br>(%) | Good<br>(%) | Satisfactory (%) |
|--------|----------------------------------------------------------------------|---------------|------------------|-------------|------------------|
| 1      | Content of the course.                                               | 32.1          | 21.4             | 36.8        | 9.7              |
| 2      | Conduct and presentation of teachers.                                | 30.0          | 24.3             | 34.6        | 11.2             |
| 3      | The course/syllabus is increased your knowledge in the subject area. | 28.5          | 24.1             | 37.1        | 10.3             |
| 4      | Library facility of the college                                      | 25.5          | 20.9             | 36.5        | 17.1             |
| 5      | Laboratory facility of the college.                                  | 23.3          | 20.5             | 38.4        | 17.8             |
| 6      | Sport activities in the college                                      | 244           | 20.1             | 38.1        | 17.4             |
| 7      | Computer facility of the college.                                    | 23.1          | 18.4             | 37.3        | 21.1             |
| 8      | Girls common room facility of the college.                           | 24.3          | 20.4             | 37.9        | 17.4             |
| 9      | Drinking water facility of the college.                              | 30.6          | IMP 25.7         | 33.6        | 10.1             |
| 10     | Toilet facilities of the college.                                    | 25.1          | 21.0             | 36.9        | 17.0             |

संतोषजनक (Satisfactory)

Affiliated to Jiwaji University, Gwalior (M.P.)

Phone No.: 07542-251641 Email: hegpgcgun@mp.gov.in

Website: https://pgcollegeguna.in/

9. महाविद्यालय में पेयजल की सुविधा (Drinking water facility of the college)