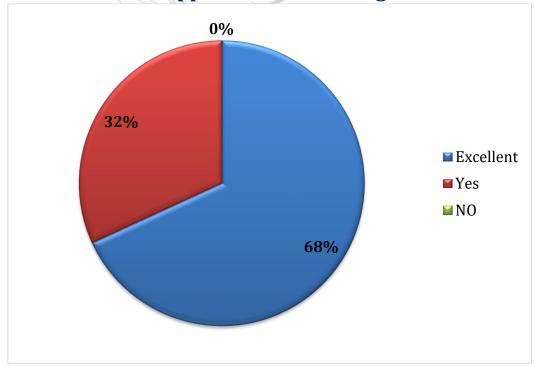

### FEEDBACK ANALYSIS

| S. No. | Legends                                                    | Excellent (%) | Very<br>Good (%) | Good<br>(%) | Average (%) | Poor (%) |
|--------|------------------------------------------------------------|---------------|------------------|-------------|-------------|----------|
| 1      | Admission process of the College                           | 18            | 40               | 30          | 11          | 2        |
| 2      | Infrastructure and Practical Labs of the College           | 12            | 42               | 21          | 20          | 5        |
| 3      | Library of the College                                     | 13            | 21               | 35          | 24          | 7        |
| 4      | Other facilities of the College                            | 15            | 41               | 18          | 22          | 3        |
| 5      | Sports activities and<br>Cultural Programmes in<br>College | 15            | 39               | 32          | 13          | 1        |
| 6      | Counseling and guidance process of college                 | 17            | 39               | 23          | 17          | 4        |
| 7      | Use of information and communication technology in college | 14            | 40               | 21          | 20          | 4        |
|        |                                                            | Excellent (%) | igid Yes (%)     |             | NO (%)      |          |
| 8      | Academic research opportunities in college                 | 62            | 29               |             | 0           |          |
| 9      | Examination process of college                             | 84            | 12               |             | 0           |          |
| 10     | Placement process in college                               | 56            | 33               |             | 0           |          |

#### 9. Examination process of College