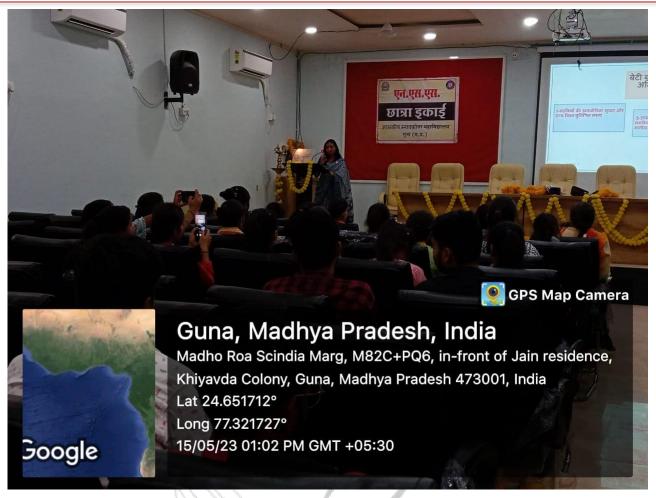

### प्रतिवेदन

दिनांक:-16.05.2023

आज शासकीय स्नातकोत्तर महाविद्यालय गुना में नैक के अंतर्गत आई क्यू ए.सी.के तत्वाधान में एन.एस.एस. की छात्रा इकाई के द्वारा मातृ दिवस का आयोजन प्राचार्य डॉ.बी.के.तिवारी के मार्गदर्शन में किया गया। इस अवसर पर बेटी बचाओं बेटी पढ़ाओं पर व्याख्यान का आयोजन किया गया था। जिसमें महाविद्यालय की छात्राएं अपनी माताओं के साथ उपस्थित रही कार्यक्रम में मुख्य वक्ता के रूप में मुँगावली महाविद्यालय की सहायक प्राध्यापक डॉ.शालिनी गुप्ता उपस्थित हुई। उन्होंने अपने व्याख्यान में शासन की इस महत्वपूर्ण योजना की जानकारी दी। तथा अपने वक्तव्य में बताया कि सरकार द्वारा ितगं परिक्षण पर पूरी तरह से रोक लगा दी गई है। जिससे बेटियों को बचाया जा सके। और उन्हें पढ़ा लिखाकर अपने पैरों पर खड़े होने के अवसर दिये जा सके। उन्होंने बताया कि वे भी एक छोटे से गाँव से है परंतु उनके पिता ने उन्हें पढ़ाया तभी वे आज यहा पर सभी को प्रोत्साहित कर पा रही है। कार्यक्रम की अध्यक्षता डॉ.समुनलता श्रीवास्तव ने की उन्होंने अपने वक्तव्य में कहा कि बेटियों को पढ़ाएं और आगे बढ़ाएं। बेटियाँ भी कुल की शान होती है अतः उनके साथ भेदभाव न करें। कार्यक्रम का संचालन एन.एस.एस.कार्यक्रम अधिकारी डॉ.सोनू जैन के द्वारा किया गया कार्यक्रम में माताओं एवं छात्राओं ने अपनी अपनी अभिव्यक्ति कविता एवं भाषण के माध्यम से प्रस्तुत की। कार्यक्रम में डॉ.शकुन्तला प्रजापति ,डॉ.अनिल शुक्ला ,डॉअनुराग चौरसिया ,डॉ.अशोक अहिरवार आदि उपस्थित थे। अभार एन.एस.एस.की छात्रा दािमनी बाल्के के द्वारा दिया गया।

## बेटियों के साथ भेदभाव न करें, उन्हें पढ़ाएं व आगे बढ़ाएं, बेटियां भी कुल की शान होती हैं: सुमनलता

भारकर संवाददाता गना

पीजी कॉलेज गुना में नैक के तहत आईक्युएसी के तत्वावधान में एनएसएस की छात्रा इकाई के द्वारा मातृ दिवस का आयोजन प्राचार्य डॉ. बीके तिवारी के मार्गदर्शन में किया गया। इस अवसर पर बेटी बचाओ बेटी पढाओ पर व्याख्यान का आयोजन किया गया। जिसमें महाविद्यालय की छात्राएँ अपनी माताओं के साथ उपस्थित रहीं। कार्यक्रम में मुख्य वक्ता के रूप में मुंगावली महाविद्यालय की सहायक प्राध्यापक डॉ. शालिनी गुप्ता उपस्थित हुई।