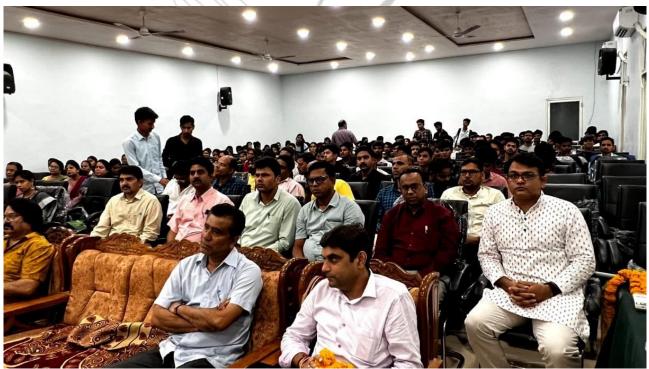

#### DIGITAL INDIA INITIATIVE FOR SUSTAINABLE DEVELOPMENT

One Day Seminar on "DIGITAL INDIA INITIATIVE FOR SUSTAINABLE DEVELOPMENT" was sponsored by IQAC, Govt. Postgraduate College, Guna (M.P.) and organized by the Department of Physics, Govt. P.G. College Guna on 27th June 2023. All academicians, faculty members, researchers, and students are invited to participate in this Seminar and share innovative ideas and views to make it a great success.

Programme was inaugurated with the welcome address for patron, Dr. B. K. Tiwari, Principal Govt. P. G. College Guna and followed by the address of Dr. Niranjan Shrotriya, cooridinator, IQAC and head dept. of botany, Govt. P. G. College Guna. Dr. Archana Shrotriya Convener of this seminar further explains the motivation behind this seminar. Eminent speakers of the programme were Dr. Saumil Maheshwari, asst. prof. (IT) and Dr. Sanjiv Sharma, Asst. Prof. (IT) from Madhav Institute of Technology and Science, Gwalior. Both speakers share useful information and motive of the Govt. of India behind this flagship programme and it's nine pillars. Chief guest of the programme was Mr. Ashish Mangal (Janbhagidari Samiti Adhyaksh, Govt. P. G. College Guna). He also enlightened students/ audience about the need and benefit of this programme. Students also participated in presentation competition on the same and Ms. Akshya Nema got first place among participants. Dr. Sumanlata Shrivastav head department of chemistry express gratitude towards everyone who attended/involved in this seminar to make it a success. Dr. Archana Tiwari, asst. prof. botany did take care of stage operations.