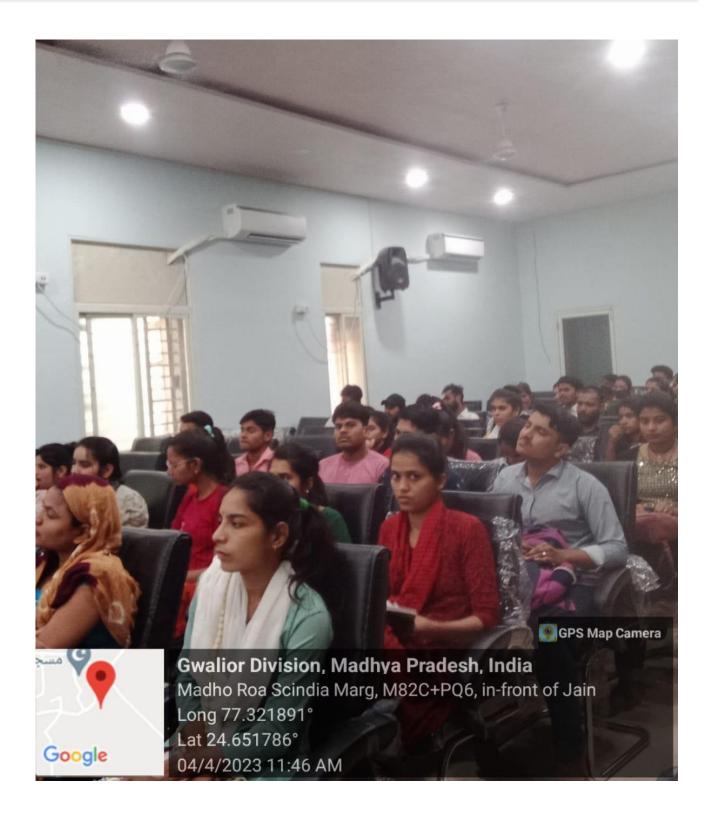

#### DIGITAL INDIA INITIATIVE FOR SUSTAINABLE DEVELOPMENT

One Day Seminar on "DIGITAL INDIA INITIATIVE FOR SUSTAINABLE DEVELOPMENT" was sponsored by IQAC, Govt. Postgraduate College, Guna (M.P.) and organized by the Department of Physics, Govt. P.G. College Guna on 27th June 2023. All academicians, faculty members, researchers, and students are invited to participate in this Seminar and share innovative ideas and views to make it a great success.

Programme was inaugurated with the welcome address for patron, Dr. B. K. Tiwari, Principal Govt. P. G. College Guna and followed by the address of Dr. Niranjan Shrotriya, cooridinator, IQAC and head dept. of botany, Govt. P. G. College Guna. Dr. Archana Shrotriya Convener of this seminar further explains the motivation behind this seminar. Eminent speakers of the programme were Dr. Saumil Maheshwari, asst. prof. (IT) and Dr. Sanjiv Sharma, Asst. Prof. (IT) from Madhav Institute of Technology and Science, Gwalior. Both speakers share useful information and motive of the Govt. of India behind this flagship programme and it's nine pillars. Chief guest of the programme was Mr. Ashish Mangal (Janbhagidari Samiti Adhyaksh, Govt. P. G. College Guna). He also enlightened students/ audience about the need and benefit of this programme. Students also participated in presentation competition on the same and Ms. Akshya Nema got first place among participants. Dr. Sumanlata Shrivastav head department of chemistry express gratitude towards everyone who attended/involved in this seminar to make it a success. Dr. Archana Tiwari, asst. prof. botany did take care of stage operations.