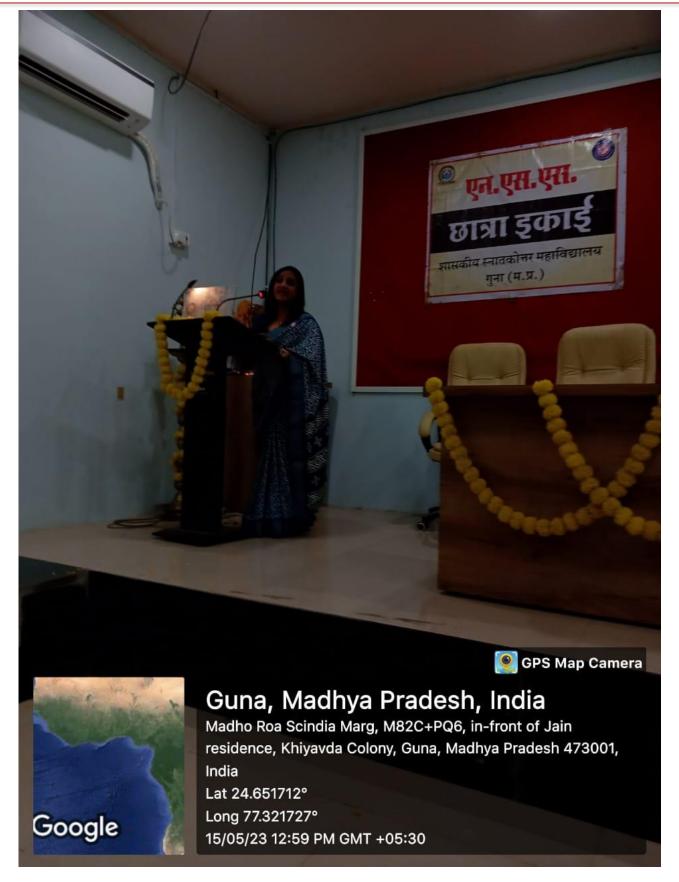

#### आवश्यक—सूचना

महाविद्यालय के समस्त अधिकारी एवं कर्मचारियों को सूचित किया जाता है कि दिनांक 15.05.2023 को दोपहर 12 बजे कक्ष क्रमांक 4 (सेमीनार हॉल) में बेटी बचाओ—बेटी पढ़ाओ कार्यक्रम का आयोजन किया जा रहा है जिसमें मुख्य वक्ता के रूप में डॉ.शालिनी गुप्ता सहायक प्राध्यापक शा.गणेश शंकर विद्यार्थी महाविद्यालय,मुंगावली रहेंगी।

अतः समस्त अधिकारी एवं कर्मचारी उक्त कार्यक्रम अनिवार्य रूप से उपस्थित हों।

> (डॉ.ब्री के.तिवारी) प्राचार्य शा.स्नातकोत्तर महाविद्यालय,गुना

Affiliated to Jiwaji University, Gwalior (M.P.)

Phone No.: 07542-251641

### प्रतिवेदन

दिनांक:-16.05.2023

आज शासकीय स्नातकोत्तर महाविद्यालय गुना में नैक के अंतर्गत आई क्यू ए.सी.के तत्वाधान में एन.एस.एस. की छात्रा इकाई के द्वारा मातृ दिवस का आयोजन प्राचार्य डॉ.बी.के.तिवारी के मार्गदर्शन में किया गया। इस अवसर पर बेटी बचाओं बेटी पढ़ाओं पर व्याख्यान का आयोजन किया गया था। जिसमें महाविद्यालय की छात्राएं अपनी माताओं के साथ उपस्थित रही कार्यक्रम में मुख्य वक्ता के रूप में मुँगावली महाविद्यालय की सहायक प्राध्यापक डॉ.शालिनी गुप्ता उपस्थित हुई। उन्होंने अपने व्याख्यान में शासन की इस महत्वपूर्ण योजना की जानकारी दी। तथा अपने वक्तव्य में बताया कि सरकार द्वारा ितगं परिक्षण पर पूरी तरह से रोक लगा दी गई है। जिससे बेटियों को बचाया जा सके। और उन्हें पढ़ा लिखाकर अपने पैरों पर खड़े होने के अवसर दिये जा सके। उन्होंने बताया कि वे भी एक छोटे से गाँव से है परंतु उनके पिता ने उन्हें पढ़ाया तभी वे आज यहा पर सभी को प्रोत्साहित कर पा रही है। कार्यक्रम की अध्यक्षता डॉ.समुनलता श्रीवास्तव ने की उन्होंने अपने वक्तव्य में कहा कि बेटियों को पढ़ाएं और आगे बढ़ाएं। बेटियाँ भी कुल की शान होती है अतः उनके साथ भेदभाव न करें। कार्यक्रम का संचालन एन.एस.एस.कार्यक्रम अधिकारी डॉ.सोनू जैन के द्वारा किया गया कार्यक्रम में माताओं एवं छात्राओं ने अपनी अपनी अभिव्यक्ति कविता एवं भाषण के माध्यम से प्रस्तुत की। कार्यक्रम में डॉ.शकुन्तला प्रजापति ,डॉ.अनिल शुक्ला ,डॉअनुराग चौरसिया ,डॉ.अशोक अहिरवार आदि उपस्थित थे। अभार एन.एस.एस.की छात्रा दािमनी बाल्के के द्वारा दिया गया।

## बेटियों के साथ भेदभाव न करें, उन्हें पढ़ाएं व आगे बढ़ाएं, बेटियां भी कुल की शान होती हैं: सुमनलता

भारकर संवाददाता गना

पीजी कॉलेज गुना में नैक के तहत आईक्युएसी के तत्वावधान में एनएसएस की छात्रा इकाई के द्वारा मातृ दिवस का आयोजन प्राचार्य डॉ. बीके तिवारी के मार्गदर्शन में किया गया। इस अवसर पर बेटी बचाओ बेटी पढाओ पर व्याख्यान का आयोजन किया गया। जिसमें महाविद्यालय की छात्राएँ अपनी माताओं के साथ उपस्थित रहीं। कार्यक्रम में मुख्य वक्ता के रूप में मुंगावली महाविद्यालय की सहायक प्राध्यापक डॉ. शालिनी गुप्ता उपस्थित हुई।