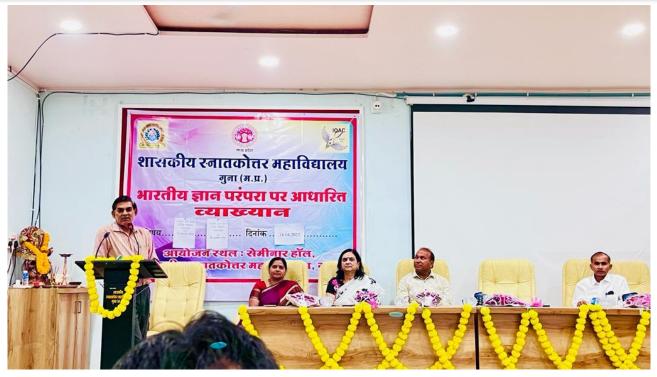

#### **SEMINAR**

on

#### DIGITAL INDIA INITIATIVE FOR SUSTAINABLE DEVELOPMENT

One Day Seminar on "DIGITAL INDIA INITIATIVE FOR SUSTAINABLE DEVELOPMENT" was sponsored by IQAC, Govt. Postgraduate College, Guna (M.P.) and organized by the Department of Physics, Govt. P.G. College Guna on 27th June 2023. All academicians, faculty members, researchers, and students are invited to participate in this Seminar and share innovative ideas and views to make it a great success.

Digital India is a flagship programme of the Government of India to transform India into a digitally empowered society and knowledge economy. Through this initiative government services are being made available to citizens electronically with an objective to take the nation forward digitally and economically. Digital India was launched by the Prime Minister on 2nd July 2015 with an objective of connecting rural areas with high-speed internet network and improving digital literacy i.e., the knowledge, skills, and behaviours used in a broad range of digital devices such as smart phones, tablets, laptops and desktop PCs, all of which are seen as network rather than computing devices.

Programme was inaugurated with the welcome address for patron, Dr. B. K. Tiwari, Principal Govt. P. G. College Guna and followed by the address of Dr. Niranjan Shrotriya, cooridinator, IQAC and head dept. of botany, Govt. P. G. College Guna. Dr. Archana Shrotriya Convener of this seminar further explains the motivation behind this seminar. Eminent speakers of the programme were Dr. Saumil Maheshwari, asst. prof. (IT) and Dr. Sanjiv Sharma, Asst. Prof. (IT) from Madhav Institute of Technology and Science, Gwalior. Both speakers share useful information and motive of the Govt. of India behind this flagship programme and it's nine pillars. Chief guest of the programme was Mr. Ashish Mangal (Janbhagidari Samiti Adhyaksh, Govt. P. G. College Guna). He also enlightened students/ audience about the need and benefit of this programme. Students also participated in presentation competition on the same and Ms. Akshya Nema got first place among participants. Dr. Sumanlata Shrivastav head department of chemistry express gratitude towards everyone who attended/involved in this seminar to make it a success. Dr. Archana Tiwari, asst. prof. botany did take care of stage operations.