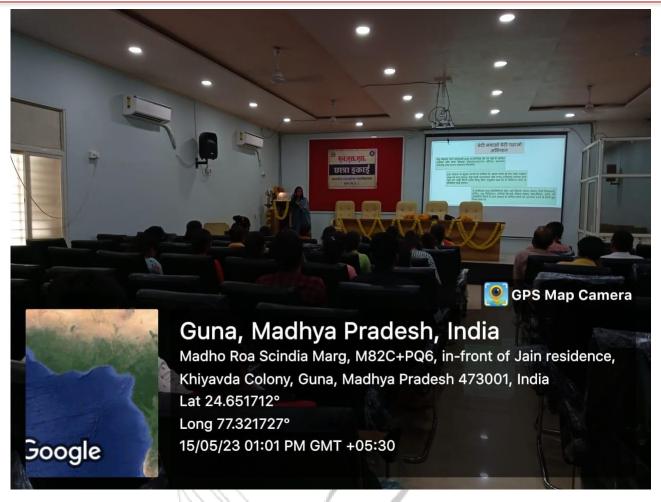

#### आवश्यक—सूचना

महाविद्यालय के समस्त अधिकारी एवं कर्मचारियों को सूचित किया जाता है कि दिनांक 15.05.2023 को दोपहर 12 बजे कक्ष क्रमांक 4 (सेमीनार हॉल) में बेटी बचाओ—बेटी पढ़ाओ कार्यक्रम का आयोजन किया जा रहा है जिसमें मुख्य वक्ता के रूप में डॉ.शालिनी गुप्ता सहायक प्राध्यापक शा.गणेश शंकर विद्यार्थी महाविद्यालय,मुंगावली रहेंगी।

अतः समस्त अधिकारी एवं कर्मचारी उक्त कार्यक्रम अनिवार्य रूप से उपस्थित हों।

> (डॉ.ब्री के.तिवारी) प्राचार्य शा.स्नातकोत्तर महाविद्यालय,गुना

Affiliated to Jiwaji University, Gwalior (M.P.)

Phone No.: 07542-251641

### प्रतिवेदन

दिनांक:-16.05.2023

आज शासकीय स्नातकोत्तर महाविद्यालय गुना में नैक के अंतर्गत आई क्यू ए.सी.के तत्वाधान में एन.एस.एस. की छात्रा इकाई के द्वारा मातृ दिवस का आयोजन प्राचार्य डॉ.बी.के.तिवारी के मार्गदर्शन में किया गया। इस अवसर पर बेटी बचाओं बेटी पढ़ाओं पर व्याख्यान का आयोजन किया गया था। जिसमें महाविद्यालय की छात्राएं अपनी माताओं के साथ उपस्थित रही कार्यक्रम में मुख्य वक्ता के रूप में मुँगावली महाविद्यालय की सहायक प्राध्यापक डॉ.शालिनी गुप्ता उपस्थित हुई। उन्होंने अपने व्याख्यान में शासन की इस महत्वपूर्ण योजना की जानकारी दी। तथा अपने वक्तव्य में बताया कि सरकार द्वारा ितगं परिक्षण पर पूरी तरह से रोक लगा दी गई है। जिससे बेटियों को बचाया जा सके। और उन्हें पढ़ा लिखाकर अपने पैरों पर खड़े होने के अवसर दिये जा सके। उन्होंने बताया कि वे भी एक छोटे से गाँव से है परंतु उनके पिता ने उन्हें पढ़ाया तभी वे आज यहा पर सभी को प्रोत्साहित कर पा रही है। कार्यक्रम की अध्यक्षता डॉ.समुनलता श्रीवास्तव ने की उन्होंने अपने वक्तव्य में कहा कि बेटियों को पढ़ाएं और आगे बढ़ाएं। बेटियाँ भी कुल की शान होती है अतः उनके साथ भेदभाव न करें। कार्यक्रम का संचालन एन.एस.एस.कार्यक्रम अधिकारी डॉ.सोनू जैन के द्वारा किया गया कार्यक्रम में माताओं एवं छात्राओं ने अपनी अपनी अभिव्यक्ति कविता एवं भाषण के माध्यम से प्रस्तुत की। कार्यक्रम में डॉ.शकुन्तला प्रजापति ,डॉ.अनिल शुक्ला ,डॉअनुराग चौरसिया ,डॉ.अशोक अहिरवार आदि उपस्थित थे। अभार एन.एस.एस.की छात्रा दािमनी बाल्के के द्वारा दिया गया।

## बेटियों के साथ भेदभाव न करें, उन्हें पढ़ाएं व आगे बढ़ाएं, बेटियां भी कुल की शान होती हैं: सुमनलता

भारकर संवाददाता गना

पीजी कॉलेज गुना में नैक के तहत आईक्युएसी के तत्वावधान में एनएसएस की छात्रा इकाई के द्वारा मातृ दिवस का आयोजन प्राचार्य डॉ. बीके तिवारी के मार्गदर्शन में किया गया। इस अवसर पर बेटी बचाओ बेटी पढाओ पर व्याख्यान का आयोजन किया गया। जिसमें महाविद्यालय की छात्राएँ अपनी माताओं के साथ उपस्थित रहीं। कार्यक्रम में मुख्य वक्ता के रूप में मुंगावली महाविद्यालय की सहायक प्राध्यापक डॉ. शालिनी गुप्ता उपस्थित हुई।