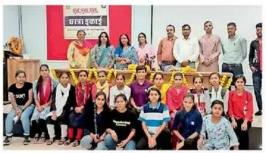

### प्रतिवेदन

दिनांक:-16.05.2023

आज शासकीय स्नातकोत्तर महाविद्यालय गुना में नैक के अंतर्गत आई क्यू ए.सी.के तत्वाधान में एन.एस.एस. की छात्रा इकाई के द्वारा मातृ दिवस का आयोजन प्राचार्य डॉ.बी.के.तिवारी के मार्गदर्शन में किया गया। इस अवसर पर बेटी बचाओं बेटी पढ़ाओं पर व्याख्यान का आयोजन किया गया था। जिसमें महाविद्यालय की छात्राएं अपनी माताओं के साथ उपस्थित रही कार्यक्रम में मुख्य वक्ता के रूप में मुँगावली महाविद्यालय की सहायक प्राध्यापक डॉ.शालिनी गुप्ता उपस्थित हुई। उन्होंने अपने व्याख्यान में शासन की इस महत्वपूर्ण योजना की जानकारी दी। तथा अपने वक्तव्य में बताया कि सरकार द्वारा ितगं परिक्षण पर पूरी तरह से रोक लगा दी गई है। जिससे बेटियों को बचाया जा सके। और उन्हें पढ़ा लिखाकर अपने पैरों पर खड़े होने के अवसर दिये जा सके। उन्होंने बताया कि वे भी एक छोटे से गाँव से है परंतु उनके पिता ने उन्हें पढ़ाया तभी वे आज यहा पर सभी को प्रोत्साहित कर पा रही है। कार्यक्रम की अध्यक्षता डॉ.समुनलता श्रीवास्तव ने की उन्होंने अपने वक्तव्य में कहा कि बेटियों को पढ़ाएं और आगे बढ़ाएं। बेटियाँ भी कुल की शान होती है अतः उनके साथ भेदभाव न करें। कार्यक्रम का संचालन एन.एस.एस.कार्यक्रम अधिकारी डॉ.सोनू जैन के द्वारा किया गया कार्यक्रम में माताओं एवं छात्राओं ने अपनी अपनी अभिव्यक्ति कविता एवं भाषण के माध्यम से प्रस्तुत की। कार्यक्रम में डॉ.शकुन्तला प्रजापति ,डॉ.अनिल शुक्ला ,डॉअनुराग चौरसिया ,डॉ.अशोक अहिरवार आदि उपस्थित थे। अभार एन.एस.एस.की छात्रा दािमनी बाल्के के द्वारा दिया गया।

## बेटियों के साथ भेदभाव न करें, उन्हें पढ़ाएं व आगे बढ़ाएं, बेटियां भी कुल की शान होती हैं: सुमनलता

भारकर संवाददाता गना

पीजी कॉलेज गुना में नैक के तहत आईक्युएसी के तत्वावधान में एनएसएस की छात्रा इकाई के द्वारा मातृ दिवस का आयोजन प्राचार्य डॉ. बीके तिवारी के मार्गदर्शन में किया गया। इस अवसर पर बेटी बचाओ बेटी पढाओ पर व्याख्यान का आयोजन किया गया। जिसमें महाविद्यालय की छात्राएँ अपनी माताओं के साथ उपस्थित रहीं। कार्यक्रम में मुख्य वक्ता के रूप में मुंगावली महाविद्यालय की सहायक प्राध्यापक डॉ. शालिनी गुप्ता उपस्थित हुई।