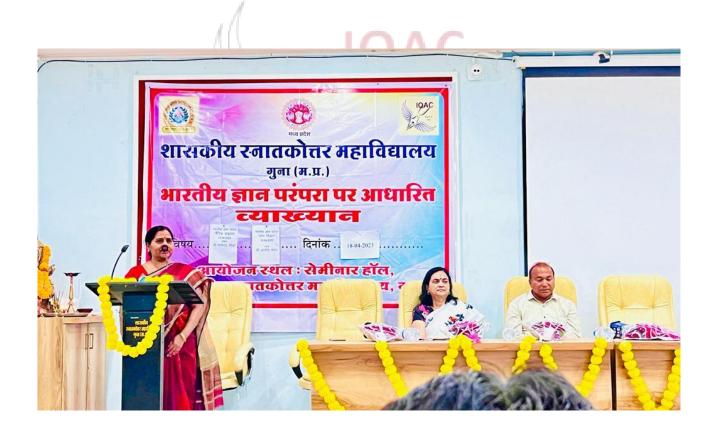

### प्रतिवेदन

दिनांक:-16.05.2023

आज शासकीय स्नातकोत्तर महाविद्यालय गुना में नैक के अंतर्गत आई क्यू ए.सी.के तत्वाधान में एन.एस.एस. की छात्रा इकाई के द्वारा मातृ दिवस का आयोजन प्राचार्य डॉ.बी.के.तिवारी के मार्गदर्शन में किया गया। इस अवसर पर बेटी बचाओं बेटी पढ़ाओं पर व्याख्यान का आयोजन किया गया था। जिसमें महाविद्यालय की छात्राएं अपनी माताओं के साथ उपस्थित रही कार्यक्रम में मुख्य वक्ता के रूप में मुँगावली महाविद्यालय की सहायक प्राध्यापक डॉ.शालिनी गुप्ता उपस्थित हुई। उन्होंने अपने व्याख्यान में शासन की इस महत्वपूर्ण योजना की जानकारी दी। तथा अपने वक्तव्य में बताया कि सरकार द्वारा ितगं परिक्षण पर पूरी तरह से रोक लगा दी गई है। जिससे बेटियों को बचाया जा सके। और उन्हें पढ़ा लिखाकर अपने पैरों पर खड़े होने के अवसर दिये जा सके। उन्होंने बताया कि वे भी एक छोटे से गाँव से है परंतु उनके पिता ने उन्हें पढ़ाया तभी वे आज यहा पर सभी को प्रोत्साहित कर पा रही है। कार्यक्रम की अध्यक्षता डॉ.समुनलता श्रीवास्तव ने की उन्होंने अपने वक्तव्य में कहा कि बेटियों को पढ़ाएं और आगे बढ़ाएं। बेटियाँ भी कुल की शान होती है अतः उनके साथ भेदभाव न करें। कार्यक्रम का संचालन एन.एस.एस.कार्यक्रम अधिकारी डॉ.सोनू जैन के द्वारा किया गया कार्यक्रम में माताओं एवं छात्राओं ने अपनी अपनी अभिव्यक्ति कविता एवं भाषण के माध्यम से प्रस्तुत की। कार्यक्रम में डॉ.शकुन्तला प्रजापति ,डॉ.अनिल शुक्ला ,डॉअनुराग चौरसिया ,डॉ.अशोक अहिरवार आदि उपस्थित थे। अभार एन.एस.एस.की छात्रा दािमनी बाल्के के द्वारा दिया गया।

## बेटियों के साथ भेदभाव न करें, उन्हें पढ़ाएं व आगे बढ़ाएं, बेटियां भी कुल की शान होती हैं: सुमनलता

भारकर संवाददाता गना

पीजी कॉलेज गुना में नैक के तहत आईक्युएसी के तत्वावधान में एनएसएस की छात्रा इकाई के द्वारा मातृ दिवस का आयोजन प्राचार्य डॉ. बीके तिवारी के मार्गदर्शन में किया गया। इस अवसर पर बेटी बचाओ बेटी पढाओ पर व्याख्यान का आयोजन किया गया। जिसमें महाविद्यालय की छात्राएँ अपनी माताओं के साथ उपस्थित रहीं। कार्यक्रम में मुख्य वक्ता के रूप में मुंगावली महाविद्यालय की सहायक प्राध्यापक डॉ. शालिनी गुप्ता उपस्थित हुई।

उन्होंने अपने व्याख्यान में शासन की इस महत्वपूर्ण योजना

गुना। व्याख्यानमाला के दौरान मौजुद छात्राएं व प्राध्यापक।

की जानकारी दी। तथा अपने वक्तव्य में बताया कि सरकार द्वारा लिंग परीक्षण पर पूरी तरह से रोक

लिखाकर अपने पैरों पर खडे होने के अवसर दिए जा सकें। उन्होंने बताया कि वे भी एक छोटे से गांव लगा दी गई है। जिससे बेटियों को से हैं, परंतु उनके पिता ने उन्हें बचाया जा सके और उन्हें पढ़ा- पढ़ाया तभी वे आज यहा पर सभी कार्यक्रम की अध्यक्षता डॉ. सुमनलता श्रीवास्तव ने की उन्होंने अपने वक्तव्य में कहा कि बेटियों को पढ़ाए और आगे बढ़ाए। बेटियां भी कुल की शान होती है, अतः उनके साथ भेदभाव न करें। कार्यक्रम का संचालन एनएसएस कार्यक्रम अधिकारी डॉ.सोन् जैन के द्वारा किया गया कार्यक्रम में माताओं एवं छात्राओं ने अपनी-अपनी अभिव्यक्ति कविता एवं भाषण के माध्यम से प्रस्तुत की। कार्यक्रम में डॉ. शकुंतला प्रजापति, डॉ.अनिल शुक्ला, डॉ. अनुराग चौरसिया, डॉ. अशोक अहिरवार आदि उपस्थित थे। आभार एनएसएस की छात्रा दामिनी बाल्के के द्वारा दिया गया।