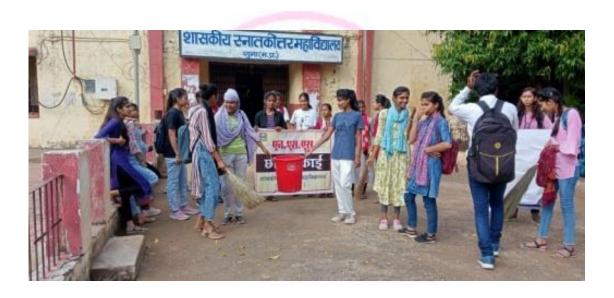

### प्रतिवेदन

दिनांक:-16.05.2023

आज शासकीय स्नातकोत्तर महाविद्यालय गुना में नैक के अंतर्गत आई क्यू ए.सी.के तत्वाधान में एन.एस.एस. की छात्रा इकाई के द्वारा मातृ दिवस का आयोजन प्राचार्य डॉ.बी.के.तिवारी के मार्गदर्शन में किया गया। इस अवसर पर बेटी बचाओं बेटी पढ़ाओं पर व्याख्यान का आयोजन किया गया था। जिसमें महाविद्यालय की छात्राएं अपनी माताओं के साथ उपस्थित रही कार्यक्रम में मुख्य वक्ता के रूप में मुँगावली महाविद्यालय की सहायक प्राध्यापक डॉ.शालिनी गुप्ता उपस्थित हुई। उन्होंने अपने व्याख्यान में शासन की इस महत्वपूर्ण योजना की जानकारी दी। तथा अपने वक्तव्य में बताया कि सरकार द्वारा ितगं परिक्षण पर पूरी तरह से रोक लगा दी गई है। जिससे बेटियों को बचाया जा सके। और उन्हें पढ़ा लिखाकर अपने पैरों पर खड़े होने के अवसर दिये जा सके। उन्होंने बताया कि वे भी एक छोटे से गाँव से है परंतु उनके पिता ने उन्हें पढ़ाया तभी वे आज यहा पर सभी को प्रोत्साहित कर पा रही है। कार्यक्रम की अध्यक्षता डॉ.समुनलता श्रीवास्तव ने की उन्होंने अपने वक्तव्य में कहा कि बेटियों को पढ़ाएं और आगे बढ़ाएं। बेटियाँ भी कुल की शान होती है अतः उनके साथ भेदभाव न करें। कार्यक्रम का संचालन एन.एस.एस.कार्यक्रम अधिकारी डॉ.सोनू जैन के द्वारा किया गया कार्यक्रम में माताओं एवं छात्राओं ने अपनी अपनी अभिव्यक्ति कविता एवं भाषण के माध्यम से प्रस्तुत की। कार्यक्रम में डॉ.शकुन्तला प्रजापति ,डॉ.अनिल शुक्ला ,डॉअनुराग चौरसिया ,डॉ.अशोक अहिरवार आदि उपस्थित थे। अभार एन.एस.एस.की छात्रा दािमनी बाल्के के द्वारा दिया गया।

## बेटियों के साथ भेदभाव न करें, उन्हें पढ़ाएं व आगे बढ़ाएं, बेटियां भी कुल की शान होती हैं: सुमनलता

भारकर संवाददाता गना

पीजी कॉलेज गुना में नैक के तहत आईक्युएसी के तत्वावधान में एनएसएस की छात्रा इकाई के द्वारा मातृ दिवस का आयोजन प्राचार्य डॉ. बीके तिवारी के मार्गदर्शन में किया गया। इस अवसर पर बेटी बचाओ बेटी पढाओ पर व्याख्यान का आयोजन किया गया। जिसमें महाविद्यालय की छात्राएँ अपनी माताओं के साथ उपस्थित रहीं। कार्यक्रम में मुख्य वक्ता के रूप में मुंगावली महाविद्यालय की सहायक प्राध्यापक डॉ. शालिनी गुप्ता उपस्थित हुई।