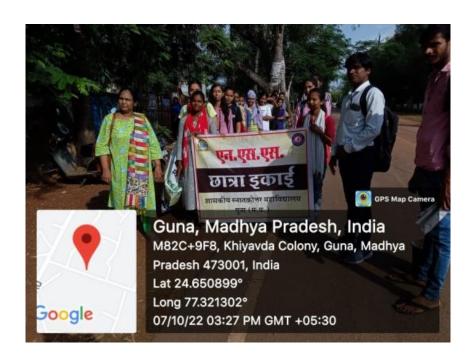

### प्रतिवेदन

दिनांक:-16.05.2023

आज शासकीय स्नातकोत्तर महाविद्यालय गुना में नैक के अंतर्गत आई क्यू ए.सी.के तत्वाधान में एन.एस.एस. की छात्रा इकाई के द्वारा मातृ दिवस का आयोजन प्राचार्य डॉ.बी.के.तिवारी के मार्गदर्शन में किया गया। इस अवसर पर बेटी बचाओं बेटी पढ़ाओं पर व्याख्यान का आयोजन किया गया था। जिसमें महाविद्यालय की छात्राएं अपनी माताओं के साथ उपस्थित रही कार्यक्रम में मुख्य वक्ता के रूप में मुँगावली महाविद्यालय की सहायक प्राध्यापक डॉ.शालिनी गुप्ता उपस्थित हुई। उन्होंने अपने व्याख्यान में शासन की इस महत्वपूर्ण योजना की जानकारी दी। तथा अपने वक्तव्य में बताया कि सरकार द्वारा ितगं परिक्षण पर पूरी तरह से रोक लगा दी गई है। जिससे बेटियों को बचाया जा सके। और उन्हें पढ़ा लिखाकर अपने पैरों पर खड़े होने के अवसर दिये जा सके। उन्होंने बताया कि वे भी एक छोटे से गाँव से है परंतु उनके पिता ने उन्हें पढ़ाया तभी वे आज यहा पर सभी को प्रोत्साहित कर पा रही है। कार्यक्रम की अध्यक्षता डॉ.समुनलता श्रीवास्तव ने की उन्होंने अपने वक्तव्य में कहा कि बेटियों को पढ़ाएं और आगे बढ़ाएं। बेटियाँ भी कुल की शान होती है अतः उनके साथ भेदभाव न करें। कार्यक्रम का संचालन एन.एस.एस.कार्यक्रम अधिकारी डॉ.सोनू जैन के द्वारा किया गया कार्यक्रम में माताओं एवं छात्राओं ने अपनी अपनी अभिव्यक्ति कविता एवं भाषण के माध्यम से प्रस्तुत की। कार्यक्रम में डॉ.शकुन्तला प्रजापति ,डॉ.अनिल शुक्ला ,डॉअनुराग चौरसिया ,डॉ.अशोक अहिरवार आदि उपस्थित थे। अभार एन.एस.एस.की छात्रा दािमनी बाल्के के द्वारा दिया गया।

## बेटियों के साथ भेदभाव न करें, उन्हें पढ़ाएं व आगे बढ़ाएं, बेटियां भी कुल की शान होती हैं: सुमनलता

भारकर संवाददाता गना

पीजी कॉलेज गुना में नैक के तहत आईक्युएसी के तत्वावधान में एनएसएस की छात्रा इकाई के द्वारा मातृ दिवस का आयोजन प्राचार्य डॉ. बीके तिवारी के मार्गदर्शन में किया गया। इस अवसर पर बेटी बचाओ बेटी पढाओ पर व्याख्यान का आयोजन किया गया। जिसमें महाविद्यालय की छात्राएँ अपनी माताओं के साथ उपस्थित रहीं। कार्यक्रम में मुख्य वक्ता के रूप में मुंगावली महाविद्यालय की सहायक प्राध्यापक डॉ. शालिनी गुप्ता उपस्थित हुई।