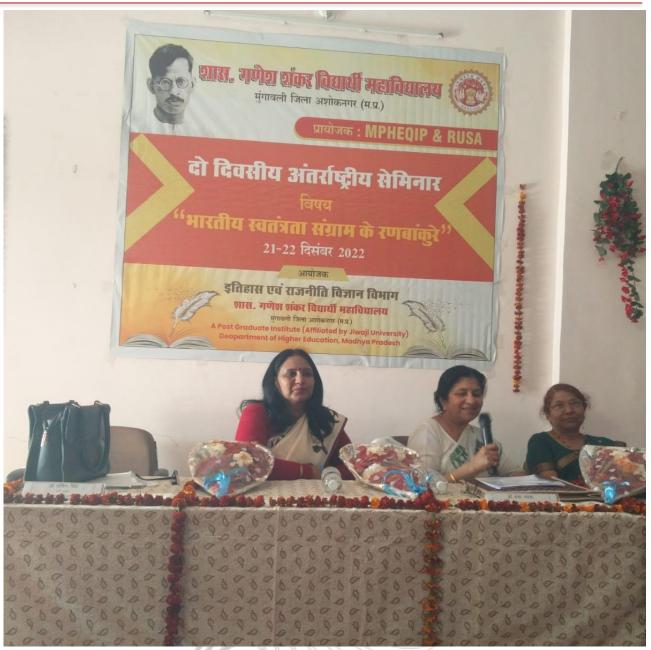

#### Affiliated to Jiwaji University, Gwalior (M.P.)

Phone No.: 07542-251641 Email : hegpgcgun@mp.gov.in

Website: https://pgcollegeguna.in/

Two Day International Seminar on

#### **Environment and Life Sciences**

Sponsored by MPHEQIP & RUSA

Being Organized by Department of Zoology Govt. Ganesh Shankar Vidyarthi College Mungaoli, Ashoknagar M.P.

A Post Graduate Institute (Jiwaji University Affiliated), Department of Higher Education, Madhya Pradesh

Day 1: 22<sup>nd</sup> November 2022

| 10.30 AM to 11.00 AM | Registration                                                                                |       |
|----------------------|---------------------------------------------------------------------------------------------|-------|
| 11 AM to 11.30 AM    | Inauguration of the Ser                                                                     | ninar |
| 11.30 AM to 12.10 PM | Keynote Guest Lecture Dr. Renu Rajesh Professor of Botany Govt. Nehru College, Ashoknagar   |       |
| 12.10 PM to 01.00 PM | Dr. Radha Dutt Singh Post Doctoral Fellow University of California, San Francisco, USA      |       |
| 01.00 PM to 02.00 PM | <b>Lunch/Poster Session</b>                                                                 |       |
| 02.00 PM to 02.45 PM | Mr. Vikas Pitre Assistant Professor of Zoology Govt. PG College, Guna                       |       |
| 02.45 PM to 03.35 PM | Dr. Mohit Arya Assistant Professor of Zoology Govt. KRG Girls PG College, Gwalior           |       |
| 03.35 PM to 04.15 PM | <b>Dr. Nidhi Puranik</b> Guest Faculty of Zoology Govt. Swami Vivekanand College, Sarangpur |       |
| 04.15 PM to 05.00 PM | Oral Presentation-I                                                                         |       |
|                      | End of the First Day                                                                        |       |