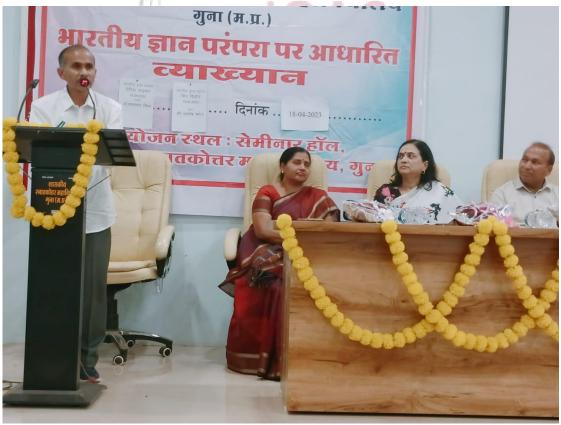

#### DIGITAL INDIA INITIATIVE FOR SUSTAINABLE DEVELOPMENT

One Day Seminar on "DIGITAL INDIA INITIATIVE FOR SUSTAINABLE DEVELOPMENT" was sponsored by IQAC, Govt. Postgraduate College, Guna (M.P.) and organized by the Department of Physics, Govt. P.G. College Guna on 27th June 2023. All academicians, faculty members, researchers, and students are invited to participate in this Seminar and share innovative ideas and views to make it a great success.

Digital India is a flagship programme of the Government of India to transform India into a digitally empowered society and knowledge economy. Through this initiative government services are being made available to citizens electronically with an objective to take the nation forward digitally and economically. Digital India was launched by the Prime Minister on 2nd July 2015 with an objective of connecting rural areas with high-speed internet network and improving digital literacy i.e., the knowledge, skills, and behaviours used in a broad range of digital devices such as smart phones, tablets, laptops and desktop PCs, all of which are seen as network rather than computing devices.

One of the major challenges faced by the digital India programme are: daily internet speed most of the small and medium scale industries have to struggle to adapt to new technologies. The campaign generally comprises of three main components: universal digital literacy, delivering all government services to its citizens through digital technologies, and development of safe and stable digital infrastructure.

Programme was inaugurated with the welcome address for patron, Dr. B. K. Tiwari, Principal Govt. P. G. College Guna and followed by the address of Dr. Niranjan Shrotriya, cooridinator, IQAC and head dept. of botany, Govt. P. G. College Guna. Dr. Archana Shrotriya Convener of this seminar further explains the motivation behind this seminar. Eminent speakers of the programme were Dr. Saumil Maheshwari, asst. prof. (IT) and Dr. Sanjiv Sharma, Asst. Prof. (IT) from Madhav Institute of Technology and Science, Gwalior. Both speakers share useful information and motive of the Govt. of India behind this flagship programme and it's nine pillars. Chief guest of the programme was Mr. Ashish Mangal (Janbhagidari Samiti Adhyaksh, Govt. P. G. College Guna). He also enlightened students/ audience about the need and benefit of this programme. Students also participated in presentation competition on the same and Ms. Akshya Nema got first place among participants. Dr. Sumanlata Shrivastav head department of chemistry express gratitude towards everyone who attended/involved in this seminar to make it a success. Dr. Archana Tiwari, asst. prof. botany did take care of stage operations.