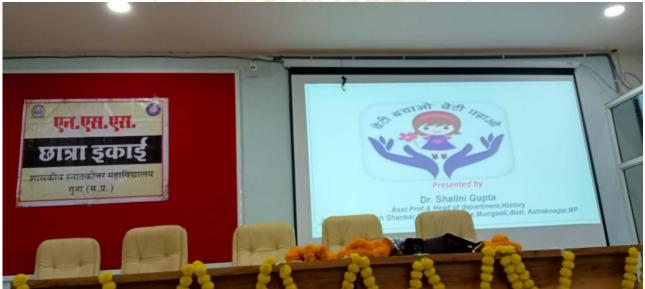

#### आवश्यक—सूचना

महाविद्यालय के समस्त अधिकारी एवं कर्मचारियों को सूचित किया जाता है कि दिनांक 15.05.2023 को दोपहर 12 बजे कक्ष क्रमांक 4 (सेमीनार हॉल) में बेटी बचाओ—बेटी पढ़ाओ कार्यक्रम का आयोजन किया जा रहा है जिसमें मुख्य वक्ता के रूप में डॉ.शालिनी गुप्ता सहायक प्राध्यापक शा.गणेश शंकर विद्यार्थी महाविद्यालय,मुंगावली रहेंगी।

### प्रतिवेदन

दिनांक:-16.05.2023

आज शासकीय स्नातकोत्तर महाविद्यालय गुना में नैक के अंतर्गत आई क्यू ए.सी.के तत्वाधान में एन.एस.एस. की छात्रा इकाई के द्वारा मातृ दिवस का आयोजन प्राचार्य डॉ.बी.के.तिवारी के मार्गदर्शन में किया गया। इस अवसर पर बेटी बचाओं बेटी पढ़ाओं पर व्याख्यान का आयोजन किया गया था। जिसमें महाविद्यालय की छात्राएं अपनी माताओं के साथ उपस्थित रही कार्यक्रम में मुख्य वक्ता के रूप में मुँगावली महाविद्यालय की सहायक प्राध्यापक डॉ.शालिनी गुप्ता उपस्थित हुई। उन्होंने अपने व्याख्यान में शासन की इस महत्वपूर्ण योजना की जानकारी दी। तथा अपने वक्तव्य में बताया कि सरकार द्वारा ितगं परिक्षण पर पूरी तरह से रोक लगा दी गई है। जिससे बेटियों को बचाया जा सके। और उन्हें पढ़ा लिखाकर अपने पैरों पर खड़े होने के अवसर दिये जा सके। उन्होंने बताया कि वे भी एक छोटे से गाँव से है परंतु उनके पिता ने उन्हें पढ़ाया तभी वे आज यहा पर सभी को प्रोत्साहित कर पा रही है। कार्यक्रम की अध्यक्षता डॉ.समुनलता श्रीवास्तव ने की उन्होंने अपने वक्तव्य में कहा कि बेटियों को पढ़ाएं और आगे बढ़ाएं। बेटियाँ भी कुल की शान होती है अतः उनके साथ भेदभाव न करें। कार्यक्रम का संचालन एन.एस.एस.कार्यक्रम अधिकारी डॉ.सोनू जैन के द्वारा किया गया कार्यक्रम में माताओं एवं छात्राओं ने अपनी अपनी अभिव्यक्ति कविता एवं भाषण के माध्यम से प्रस्तुत की। कार्यक्रम में डॉ.शकुन्तला प्रजापति ,डॉ.अनिल शुक्ला ,डॉअनुराग चौरसिया ,डॉ.अशोक अहिरवार आदि उपस्थित थे। अभार एन.एस.एस.की छात्रा दािमनी बाल्के के द्वारा दिया गया।