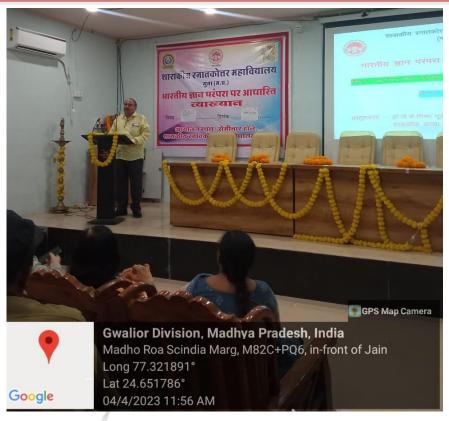

#### DIGITAL INDIA INITIATIVE FOR SUSTAINABLE DEVELOPMENT

One Day Seminar on "DIGITAL INDIA INITIATIVE FOR SUSTAINABLE DEVELOPMENT" was sponsored by IQAC, Govt. Postgraduate College, Guna (M.P.) and organized by the Department of Physics, Govt. P.G. College Guna on 27th June 2023. All academicians, faculty members, researchers, and students are invited to participate in this Seminar and share innovative ideas and views to make it a great success.

Programme was inaugurated with the welcome address for patron, Dr. B. K. Tiwari, Principal Govt. P. G. College Guna and followed by the address of Dr. Niranjan Shrotriya, cooridinator, IQAC and head dept. of botany, Govt. P. G. College Guna. Dr. Archana Shrotriya Convener of this seminar further explains the motivation behind this seminar. Eminent speakers of the programme were Dr. Saumil Maheshwari, asst. prof. (IT) and Dr. Sanjiv Sharma, Asst. Prof. (IT) from Madhav Institute of Technology and Science, Gwalior. Both speakers share useful information and motive of the Govt. of India behind this flagship programme and it's nine pillars. Chief guest of the programme was Mr. Ashish Mangal (Janbhagidari Samiti Adhyaksh, Govt. P. G. College Guna). He also enlightened students/ audience about the need and benefit of this programme. Students also participated in presentation competition on the same and Ms. Akshya Nema got first place among participants. Dr. Sumanlata Shrivastav head department of chemistry express gratitude towards everyone who attended/involved in this seminar to make it a success. Dr. Archana Tiwari, asst. prof. botany did take care of stage operations.