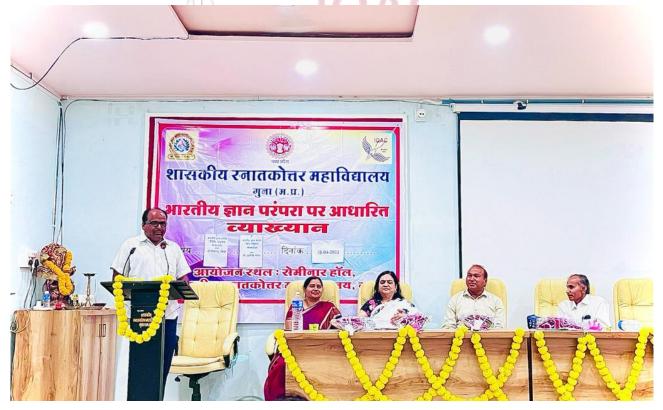

#### DIGITAL INDIA INITIATIVE FOR SUSTAINABLE DEVELOPMENT

One Day Seminar on "DIGITAL INDIA INITIATIVE FOR SUSTAINABLE DEVELOPMENT" was sponsored by IQAC, Govt. Postgraduate College, Guna (M.P.) and organized by the Department of Physics, Govt. P.G. College Guna on 27th June 2023. All academicians, faculty members, researchers, and students are invited to participate in this Seminar and share innovative ideas and views to make it a great success.

Programme was inaugurated with the welcome address for patron, Dr. B. K. Tiwari, Principal Govt. P. G. College Guna and followed by the address of Dr. Niranjan Shrotriya, cooridinator, IQAC and head dept. of botany, Govt. P. G. College Guna. Dr. Archana Shrotriya Convener of this seminar further explains the motivation behind this seminar. Eminent speakers of the programme were Dr. Saumil Maheshwari, asst. prof. (IT) and Dr. Sanjiv Sharma, Asst. Prof. (IT) from Madhav Institute of Technology and Science, Gwalior. Both speakers share useful information and motive of the Govt. of India behind this flagship programme and it's nine pillars. Chief guest of the programme was Mr. Ashish Mangal (Janbhagidari Samiti Adhyaksh, Govt. P. G. College Guna). He also enlightened students/ audience about the need and benefit of this programme. Students also participated in presentation competition on the same and Ms. Akshya Nema got first place among participants. Dr. Sumanlata Shrivastav head department of chemistry express gratitude towards everyone who attended/involved in this seminar to make it a success. Dr. Archana Tiwari, asst. prof. botany did take care of stage operations.