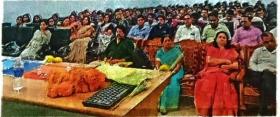

### प्रतिवेदन

दिनांक:-16.05.2023

आज शासकीय स्नातकोत्तर महाविद्यालय गुना में नैक के अंतर्गत आई क्यू ए.सी.के तत्वाधान में एन.एस.एस. की छात्रा इकाई के द्वारा मातृ दिवस का आयोजन प्राचार्य डॉ.बी.के.तिवारी के मार्गदर्शन में किया गया। इस अवसर पर बेटी बचाओं बेटी पढ़ाओं पर व्याख्यान का आयोजन किया गया था। जिसमें महाविद्यालय की छात्राएं अपनी माताओं के साथ उपस्थित रही कार्यक्रम में मुख्य वक्ता के रूप में मुँगावली महाविद्यालय की सहायक प्राध्यापक डॉ.शालिनी गुप्ता उपस्थित हुई। उन्होंने अपने व्याख्यान में शासन की इस महत्वपूर्ण योजना की जानकारी दी। तथा अपने वक्तव्य में बताया कि सरकार द्वारा ितगं परिक्षण पर पूरी तरह से रोक लगा दी गई है। जिससे बेटियों को बचाया जा सके। और उन्हें पढ़ा लिखाकर अपने पैरों पर खड़े होने के अवसर दिये जा सके। उन्होंने बताया कि वे भी एक छोटे से गाँव से है परंतु उनके पिता ने उन्हें पढ़ाया तभी वे आज यहा पर सभी को प्रोत्साहित कर पा रही है। कार्यक्रम की अध्यक्षता डॉ.समुनलता श्रीवास्तव ने की उन्होंने अपने वक्तव्य में कहा कि बेटियों को पढ़ाएं और आगे बढ़ाएं। बेटियाँ भी कुल की शान होती है अतः उनके साथ भेदभाव न करें। कार्यक्रम का संचालन एन.एस.एस.कार्यक्रम अधिकारी डॉ.सोनू जैन के द्वारा किया गया कार्यक्रम में माताओं एवं छात्राओं ने अपनी अपनी अभिव्यक्ति कविता एवं भाषण के माध्यम से प्रस्तुत की। कार्यक्रम में डॉ.शकुन्तला प्रजापति ,डॉ.अनिल शुक्ला ,डॉअनुराग चौरसिया ,डॉ.अशोक अहिरवार आदि उपस्थित थे। अभार एन.एस.एस.की छात्रा दािमनी बाल्के के द्वारा दिया गया।

## बेटियों के साथ भेदभाव न करें, उन्हें पढ़ाएं व आगे बढ़ाएं, बेटियां भी कुल की शान होती हैं: सुमनलता

भारकर संवाददाता गना

पीजी कॉलेज गुना में नैक के तहत आईक्युएसी के तत्वावधान में एनएसएस की छात्रा इकाई के द्वारा मातृ दिवस का आयोजन प्राचार्य डॉ. बीके तिवारी के मार्गदर्शन में किया गया। इस अवसर पर बेटी बचाओ बेटी पढाओ पर व्याख्यान का आयोजन किया गया। जिसमें महाविद्यालय की छात्राएँ अपनी माताओं के साथ उपस्थित रहीं। कार्यक्रम में मुख्य वक्ता के रूप में मुंगावली महाविद्यालय की सहायक प्राध्यापक डॉ. शालिनी गुप्ता उपस्थित हुई।