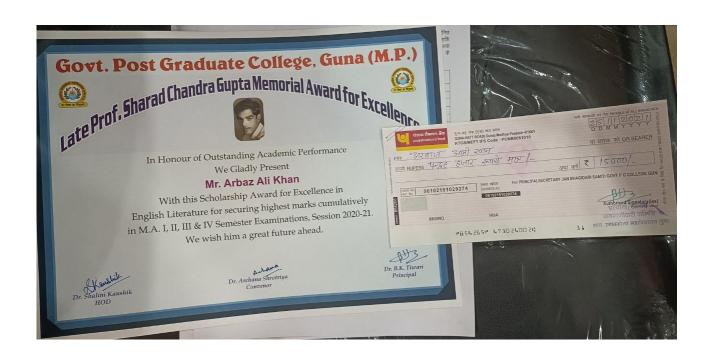

#### युवक की हत्या में फरार दो महिलाएं पकडीं

मुना बीनागंज में 14-15 जून 2023 की मध्य रात को दीपक बुनकर की पीट-पीटकर गंभीर रूप से घायल कर दिया गया था। उपचार के लिए ग्वालियर ले जाते समय उसने रास्ते में दम तोड़ दिया। दीपक को अज्ञात लोगों ने देर रात फोन करके ब्रुलाया था। इस मामले में फरार चल रहें तीन आरोपियों रमेशचंद्र अहिरवार, मुन्नी बई अहिरवार व निराली अहिरवार तीनों निवासी ग्राम रामपुरा थाना चांचौड़ा को गिरफ्तार कर लिया गया।

#### ५० हजार की स्मैक जब्त

गुना पुलिस ने 50 हजार की स्मैक के साथ एक आरोपी को गिरपतार किया। मृगवास पुलिस को सूचना मिली थी कि राजस्थान निवासी एक व्यक्ति ग्राम रामपुरया होते हुए मृगवास की ओर आ रहा है।पुलिस ने उसे गिरफ्तार कर तलाशी ली तो उसके पास से 5 ग्राम स्मैक मिली। आरोपी ने अपना नाम साजिद पुत्र सलीम खां निवासी ग्राम घडावली थाना खामखेडा. जिला झालावाड बताया।

# डिजिटल क्रांति ने देश को एक सूत्र्य में बांधा

पीजी कॉलेज में डिजिटल इंडिया पर आयोजित हुई व्याख्यानमाला

भास्कर संवाददाता गुना

वर्तमान आधुनिक और वैज्ञानिक युग में अंकीय ज्ञान (डिजिटल नॉलेज) हर नागरिक के लिए अनिवार्य है। डिजिटल क्रांति ने हमारे दैनिक जीवन को अत्यधिक सुगम बनाया है। आज डिजिटल सुविधाएं ग्रामीण स्तर पर भी उपलब्ध हैं। शासन की कल्याणकारी योजनाओं का लाभ लेने के लिए, शिक्षा और स्वास्थ्य तथा कृषि क्षेत्र में भी डिजिटल सुविधाओं ने पूरे देश को एक सूत्र में पिरोने का कार्य किया है। ये विचार शासकीय पीजी कॉलेज में आयोजित एक दिवसीय सेमिनार में अतिथि वक्ताओं ने व्यक्त किए।

आईक्यूएसी तथा भौतिक -शास्त्र विभाग के तत्वावधान में 'डिजिटल ईंडिया इनिशिएटिव फॉर सस्टेनेबल डेवलपमेंट विषय पर आयोजित लेकिन फिलहाल वॉछित लक्ष्य में

व्याख्यानमाला में माधव इंस्टीट्यूट आफ टेक्नालॉजी एंड साइंस, ग्वालियर के डॉ. सौमिल माहेश्वरी एवं डॉ. संजीव शर्मा ने विचार रखे। उन्होंने पावर पाइंट प्रेजेंटेशन के माध्यम से डिजिटल इंडिया और सतत विकास को विस्तार से समझाया।

गांवों में डिजिटल क्रांति अब भी दूर: आयोजन के आरंभ में प्राचार्य डॉ. बीके तिवारी ने स्वागत उदबोधन देते हुए विषय के महत्व को समझाया। आईक्यूएसी समन्वयक डॉ. निरंजन श्रोत्रिय ने विषय प्रवर्तन करते हुए कहा कि डिजिटल सुविधाओं ने जीवन सुगम अवश्य बनाया है

सामने कई चुनौतियां भी हैं जैसे कि ग्रामीण स्तर पर अभी भी आधारभूत ढांचे की कमी है। साथ ही वहां डिजिटल शिक्षा भी ज्यादातर लोगों तक नहीं पहुंची है। इस आयोजन में मंच पर संयोजक डॉ. अर्चना श्रोत्रिय, आयोजन सचिव डॉ. पीयूष पाराशर, वरिष्ठ प्राध्यापक डॉ. वीपी श्रीवास्तव एवं डॉ. अखिलेश तिवारी उपस्थित थे। कार्यक्रम का संचालन अर्चना तिवारी एवं आभार डॉ. सुमनलता श्रीवास्तव ने किया। इस अवसर पर छात्र-छात्राओं ने भी अपने प्रजेंटेशन प्रस्तुत किए। इसमें प्रथम स्थान अक्षय नेमा, द्वितीय स्थान पल्लवी भागीव तथा तृतीय स्थान विशाल केवट ने प्राप्त किया।