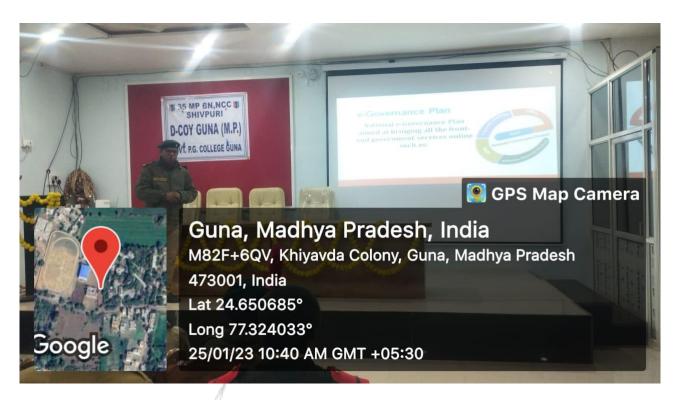

#### DIGITAL INDIA INITIATIVE FOR SUSTAINABLE DEVELOPMENT

One Day Seminar on "DIGITAL INDIA INITIATIVE FOR SUSTAINABLE DEVELOPMENT" was sponsored by IQAC, Govt. Postgraduate College, Guna (M.P.) and organized by the Department of Physics, Govt. P.G. College Guna on 27th June 2023. All academicians, faculty members, researchers, and students are invited to participate in this Seminar and share innovative ideas and views to make it a great success.

Digital India is a flagship programme of the Government of India to transform India into a digitally empowered society and knowledge economy. Through this initiative government services are being made available to citizens electronically with an objective to take the nation forward digitally and economically. Digital India was launched by the Prime Minister on 2nd July 2015 with an objective of connecting rural areas with high-speed internet network and improving digital literacy i.e., the knowledge, skills, and behaviours used in a broad range of digital devices such as smart phones, tablets, laptops and desktop PCs, all of which are seen as network rather than computing devices.

One of the major challenges faced by the digital India programme are: daily internet speed most of the small and medium scale industries have to struggle to adapt to new technologies. The campaign generally comprises of three main components: universal digital literacy, delivering all government services to its citizens through digital technologies, and development of safe and stable digital infrastructure.

Programme was inaugurated with the welcome address for patron, Dr. B. K. Tiwari, Principal Govt. P. G. College Guna and followed by the address of Dr. Niranjan Shrotriya, cooridinator, IQAC and head dept. of botany, Govt. P. G. College Guna. Dr. Archana Shrotriya Convener of this seminar further explains the motivation behind this seminar. Eminent speakers of the programme were Dr. Saumil Maheshwari, asst. prof. (IT) and Dr. Sanjiv Sharma, Asst. Prof. (IT) from Madhav Institute of Technology and Science, Gwalior. Both speakers share useful information and motive of the Govt. of India behind this flagship programme and it's nine pillars. Chief guest of the programme was Mr. Ashish Mangal (Janbhagidari Samiti Adhyaksh, Govt. P. G. College Guna). He also enlightened students/ audience about the need and benefit of this programme. Students also participated in presentation competition on the same and Ms. Akshya Nema got first place among participants. Dr. Sumanlata Shrivastav head department of chemistry express gratitude towards everyone who attended/involved in this seminar to make it a success. Dr. Archana Tiwari, asst. prof. botany did take care of stage operations.