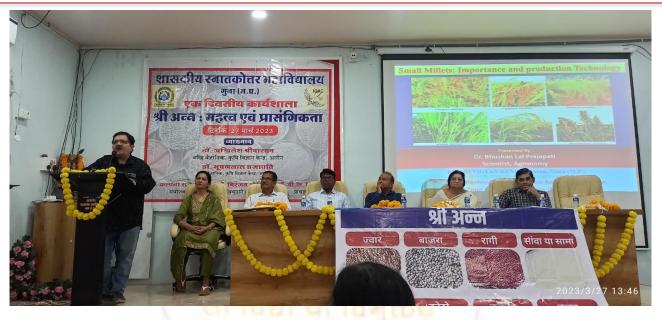

#### DIGITAL INDIA INITIATIVE FOR SUSTAINABLE DEVELOPMENT

One Day Seminar on "DIGITAL INDIA INITIATIVE FOR SUSTAINABLE DEVELOPMENT" was sponsored by IQAC, Govt. Postgraduate College, Guna (M.P.) and organized by the Department of Physics, Govt. P.G. College Guna on 27th June 2023. All academicians, faculty members, researchers, and students are invited to participate in this Seminar and share innovative ideas and views to make it a great success.

Digital India is a flagship programme of the Government of India to transform India into a digitally empowered society and knowledge economy. Through this initiative government services are being made available to citizens electronically with an objective to take the nation forward digitally and economically. Digital India was launched by the Prime Minister on 2nd July 2015 with an objective of connecting rural areas with high-speed internet network and improving digital literacy i.e., the knowledge, skills, and behaviours used in a broad range of digital devices such as smart phones, tablets, laptops and desktop PCs, all of which are seen as network rather than computing devices.

One of the major challenges faced by the digital India programme are: daily internet speed most of the small and medium scale industries have to struggle to adapt to new technologies. The campaign generally comprises of three main components: universal digital literacy, delivering all government services to its citizens through digital technologies, and development of safe and stable digital infrastructure.

Programme was inaugurated with the welcome address for patron, Dr. B. K. Tiwari, Principal Govt. P. G. College Guna and followed by the address of Dr. Niranjan Shrotriya, cooridinator, IQAC and head dept. of botany, Govt. P. G. College Guna. Dr. Archana Shrotriya Convener of this seminar further explains the motivation behind this seminar. Eminent speakers of the programme were Dr. Saumil Maheshwari, asst. prof. (IT) and Dr. Sanjiv Sharma, Asst. Prof. (IT) from Madhav Institute of Technology and Science, Gwalior. Both speakers share useful information and motive of the Govt. of India behind this flagship programme and it's nine pillars. Chief guest of the programme was Mr. Ashish Mangal (Janbhagidari Samiti Adhyaksh, Govt. P. G. College Guna). He also enlightened students/ audience about the need and benefit of this programme. Students also participated in presentation competition on the same and Ms. Akshya Nema got first place among participants. Dr. Sumanlata Shrivastav head department of chemistry express gratitude towards everyone who attended/involved in this seminar to make it a success. Dr. Archana Tiwari, asst. prof. botany did take care of stage operations.