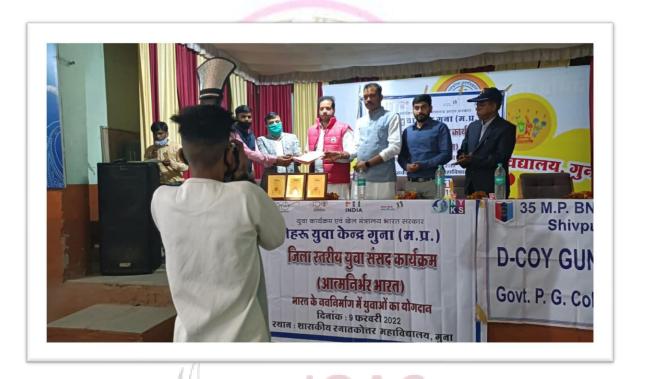

#### नेहरू युवा केंद्र ने किया जिला स्तरीय युवा संसद कार्यक्रम का आयोजन

गुना संवाददाता। युवा कार्यक्रम एवं खेल मंत्रालय भारत सरकार द्वारा संचालित नेहरू युवा केंद्र गुना द्वारा जिला स्तरीय युवा संसद कार्यक्रम का आयोजन शासकीय पीजी कॉलेज गुना में आयोजित किया गया जिसमें मुख्य अतिथि के रुप में सांसद प्रतिनिध सचिन शर्मा एवं अध्यक्षता भाजपा जिला मंत्री रविंद्र भट्ट द्वारा की गई एवं विशिष्ट अतिथि के रूप में एनसीसी के जिला अधिकारी कैप्टन मनोज भिरोरिया द्वारा की गई जिसमें नई शिक्षा नीति,बेटी बचाओ बेटी पढ़ाओ विषय पर वाद-विवाद प्रतियोगिता का आयोजन किया गया जिसमें जिले के विभिन्न युवा प्रतिभागियों द्वारा दोनों विषयों पर पक्ष एवं विपक्ष में अपने अपने विचार रखें कार्यक्रम में मुख्य वक्ता के रूप में एनएसएस कार्येऋम अधिकारी प्रोफेसर अनिल कुमार शुक्ला द्वारा नई शिक्षा नीति पर एवं डॉ सोनू जैन एनएसएस कार्यक्रम अधिकारी द्वारा बेटी बचाओं बेटी पढाओं विषय पर विस्तार से जानकारी समस्त युवा प्रतिभागियों को प्रदान की गई इसके पूर्व नेहरू युवा केंद्र की गतिविधियां एवं उक्त कार्यक्रम के बारे में विस्तार से जानकारी नेहरू युवा केंद्र के जिला युवा अधिकारी ज्ञानेंद्र मिश्रा द्वारा दी गई अथिति उद्घोधन में नेयुके द्वारा किए गए उक्त कार्यक्रम की सराहना करते हुए युवाओ को आगे बढ़ने के लिए प्रेरित किया कार्यक्रम में विजेता प्रतिभागियों को पुरस्कार से सम्मानित किया गया ।