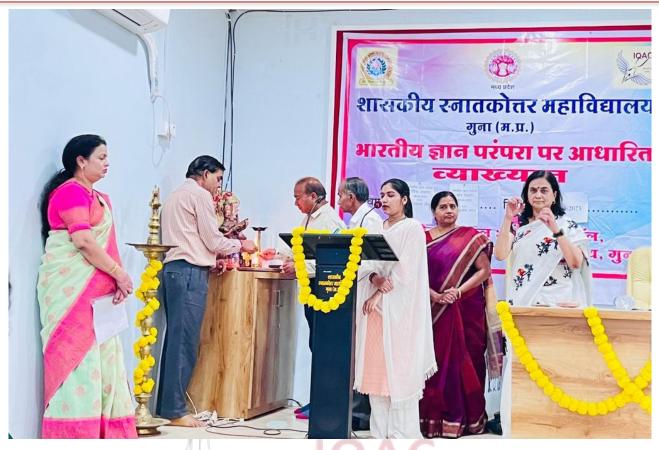

#### DIGITAL INDIA INITIATIVE FOR SUSTAINABLE DEVELOPMENT

One Day Seminar on "DIGITAL INDIA INITIATIVE FOR SUSTAINABLE DEVELOPMENT" was sponsored by IQAC, Govt. Postgraduate College, Guna (M.P.) and organized by the Department of Physics, Govt. P.G. College Guna on 27th June 2023. All academicians, faculty members, researchers, and students are invited to participate in this Seminar and share innovative ideas and views to make it a great success.

Programme was inaugurated with the welcome address for patron, Dr. B. K. Tiwari, Principal Govt. P. G. College Guna and followed by the address of Dr. Niranjan Shrotriya, cooridinator, IQAC and head dept. of botany, Govt. P. G. College Guna. Dr. Archana Shrotriya Convener of this seminar further explains the motivation behind this seminar. Eminent speakers of the programme were Dr. Saumil Maheshwari, asst. prof. (IT) and Dr. Sanjiv Sharma, Asst. Prof. (IT) from Madhav Institute of Technology and Science, Gwalior. Both speakers share useful information and motive of the Govt. of India behind this flagship programme and it's nine pillars. Chief guest of the programme was Mr. Ashish Mangal (Janbhagidari Samiti Adhyaksh, Govt. P. G. College Guna). He also enlightened students/ audience about the need and benefit of this programme. Students also participated in presentation competition on the same and Ms. Akshya Nema got first place among participants. Dr. Sumanlata Shrivastav head department of chemistry express gratitude towards everyone who attended/involved in this seminar to make it a success. Dr. Archana Tiwari, asst. prof. botany did take care of stage operations.