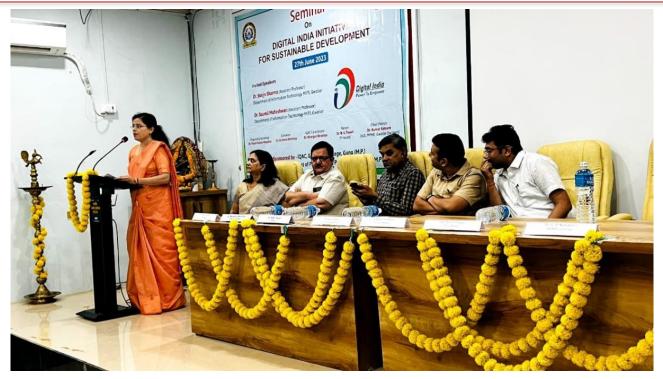

#### DIGITAL INDIA INITIATIVE FOR SUSTAINABLE DEVELOPMENT

One Day Seminar on "DIGITAL INDIA INITIATIVE FOR SUSTAINABLE DEVELOPMENT" was sponsored by IQAC, Govt. Postgraduate College, Guna (M.P.) and organized by the Department of Physics, Govt. P.G. College Guna on 27th June 2023. All academicians, faculty members, researchers, and students are invited to participate in this Seminar and share innovative ideas and views to make it a great success.

Programme was inaugurated with the welcome address for patron, Dr. B. K. Tiwari, Principal Govt. P. G. College Guna and followed by the address of Dr. Niranjan Shrotriya, cooridinator, IQAC and head dept. of botany, Govt. P. G. College Guna. Dr. Archana Shrotriya Convener of this seminar further explains the motivation behind this seminar. Eminent speakers of the programme were Dr. Saumil Maheshwari, asst. prof. (IT) and Dr. Sanjiv Sharma, Asst. Prof. (IT) from Madhav Institute of Technology and Science, Gwalior. Both speakers share useful information and motive of the Govt. of India behind this flagship programme and it's nine pillars. Chief guest of the programme was Mr. Ashish Mangal (Janbhagidari Samiti Adhyaksh, Govt. P. G. College Guna). He also enlightened students/ audience about the need and benefit of this programme. Students also participated in presentation competition on the same and Ms. Akshya Nema got first place among participants. Dr. Sumanlata Shrivastav head department of chemistry express gratitude towards everyone who attended/involved in this seminar to make it a success. Dr. Archana Tiwari, asst. prof. botany did take care of stage operations.

#### **Invited Speakers**

**Dr. Sanjiv Sharma** (Assistant Professor)
Department of Information Technology MITS, Gwalior

**Dr. Saumil Maheshwari** (Assistant Professor)

Department of Information Technology MITS, Gwalior