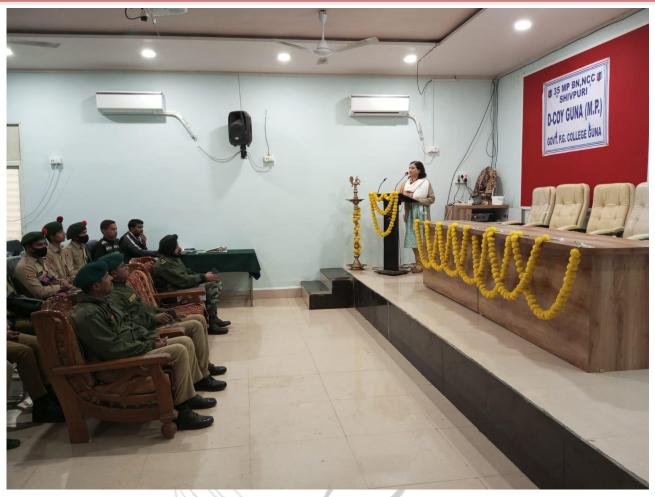

#### नेहरू युवा केंद्र ने किया जिला स्तरीय युवा संसद कार्यक्रम का आयोजन

गुना संवाददाता। युवा कार्यक्रम एवं खेल मंत्रालय भारत सरकार द्वारा संचालित नेहरू युवा केंद्र गुना द्वारा जिला स्तरीय युवा संसद कार्यक्रम का आयोजन शासकीय पीजी कॉलेज गुना में आयोजित किया गया जिसमें मुख्य अतिथि के रुप में सांसद प्रतिनिध सचिन शर्मा एवं अध्यक्षता भाजपा जिला मंत्री रविंद्र भट्ट द्वारा की गई एवं विशिष्ट अतिथि के रूप में एनसीसी के जिला अधिकारी कैप्टन मनोज भिरोरिया द्वारा की गई जिसमें नई शिक्षा नीति,बेटी बचाओ बेटी पढ़ाओ विषय पर वाद-विवाद प्रतियोगिता का आयोजन किया गया जिसमें जिले के विभिन्न युवा प्रतिभागियों द्वारा दोनों विषयों पर पक्ष एवं विपक्ष में अपने अपने विचार रखें कार्यक्रम में मुख्य वक्ता के रूप में एनएसएस कार्येऋम अधिकारी प्रोफेसर अनिल कुमार शुक्ला द्वारा नई शिक्षा नीति पर एवं डॉ सोनू जैन एनएसएस कार्यक्रम अधिकारी द्वारा बेटी बचाओं बेटी पढाओं विषय पर विस्तार से जानकारी समस्त युवा प्रतिभागियों को प्रदान की गई इसके पूर्व नेहरू युवा केंद्र की गतिविधियां एवं उक्त कार्यक्रम के बारे में विस्तार से जानकारी नेहरू युवा केंद्र के जिला युवा अधिकारी ज्ञानेंद्र मिश्रा द्वारा दी गई अथिति उद्घोधन में नेयुके द्वारा किए गए उक्त कार्यक्रम की सराहना करते हुए युवाओ को आगे बढ़ने के लिए प्रेरित किया कार्यक्रम में विजेता प्रतिभागियों को पुरस्कार से सम्मानित किया गया ।