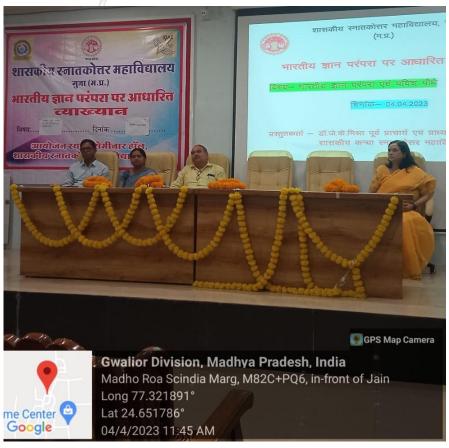

#### DIGITAL INDIA INITIATIVE FOR SUSTAINABLE DEVELOPMENT

One Day Seminar on "DIGITAL INDIA INITIATIVE FOR SUSTAINABLE DEVELOPMENT" was sponsored by IQAC, Govt. Postgraduate College, Guna (M.P.) and organized by the Department of Physics, Govt. P.G. College Guna on 27th June 2023. All academicians, faculty members, researchers, and students are invited to participate in this Seminar and share innovative ideas and views to make it a great success.

Programme was inaugurated with the welcome address for patron, Dr. B. K. Tiwari, Principal Govt. P. G. College Guna and followed by the address of Dr. Niranjan Shrotriya, cooridinator, IQAC and head dept. of botany, Govt. P. G. College Guna. Dr. Archana Shrotriya Convener of this seminar further explains the motivation behind this seminar. Eminent speakers of the programme were Dr. Saumil Maheshwari, asst. prof. (IT) and Dr. Sanjiv Sharma, Asst. Prof. (IT) from Madhav Institute of Technology and Science, Gwalior. Both speakers share useful information and motive of the Govt. of India behind this flagship programme and it's nine pillars. Chief guest of the programme was Mr. Ashish Mangal (Janbhagidari Samiti Adhyaksh, Govt. P. G. College Guna). He also enlightened students/ audience about the need and benefit of this programme. Students also participated in presentation competition on the same and Ms. Akshya Nema got first place among participants. Dr. Sumanlata Shrivastav head department of chemistry express gratitude towards everyone who attended/involved in this seminar to make it a success. Dr. Archana Tiwari, asst. prof. botany did take care of stage operations.