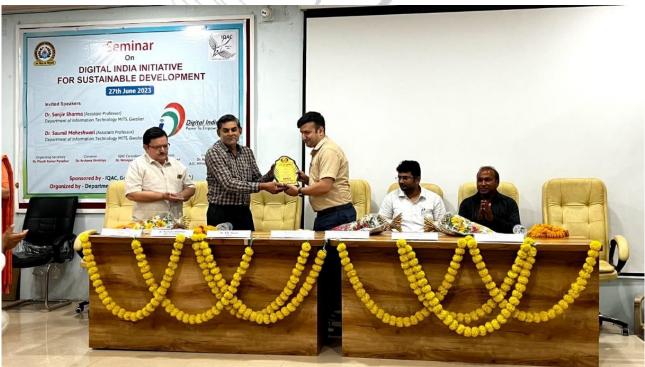

Programme was inaugurated with the welcome address for patron, Dr. B. K. Tiwari, Principal Govt. P. G. College Guna and followed by the address of Dr. Niranjan Shrotriya, cooridinator, IQAC and head dept. of botany, Govt. P. G. College Guna. Dr. Archana Shrotriya Convener of this seminar further explains the motivation behind this seminar. Eminent speakers of the programme were Dr. Saumil Maheshwari, asst. prof. (IT) and Dr. Sanjiv Sharma, Asst. Prof. (IT) from Madhav Institute of Technology and Science, Gwalior. Both speakers share useful information and motive of the Govt. of India behind this flagship programme and it's nine pillars. Chief guest of the programme was Mr. Ashish Mangal (Janbhagidari Samiti Adhyaksh, Govt. P. G. College Guna). He also enlightened students/ audience about the need and benefit of this programme. Students also participated in presentation competition on the same and Ms. Akshya Nema got first place among participants. Dr. Sumanlata Shrivastav head department of chemistry express gratitude towards everyone who attended/involved in this seminar to make it a success. Dr. Archana Tiwari, asst. prof. botany did take care of stage operations.

सामने कई चुनौतियां भी हैं जैसे कि ग्रामीण स्तर पर अभी भी आधारभूत ढांचे की कमी है। साथ ही वहां डिजिटल शिक्षा भी ज्यादातर लोगों तक नहीं पहुंची है। इस आयोजन में मंच पर संयोजक डॉ. अर्चना श्रोत्रिय, आयोजन सचिव डॉ. पीयूष पाराशर, वरिष्ठ प्राध्यापक डॉ. वीपी श्रीवास्तव एवं डॉ. अखिलेश तिवारी उपस्थित थे। कार्यक्रम का संचालन अर्चना तिवारी एवं आभार डॉ. सुमनलता श्रीवास्तव ने किया। इस अवसर पर छात्र-छात्राओं ने भी अपने प्रजेंटेशन प्रस्तुत किए। इसमें प्रथम स्थान अक्षय नेमा, द्वितीय स्थान पल्लवी भागीव तथा तृतीय स्थान विशाल केवट ने प्राप्त किया।