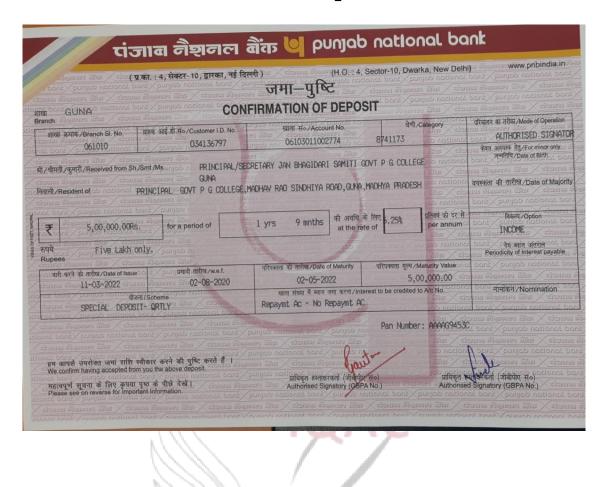

of Principal, Secretary Jan Bhagidari Samiti, Govt. Postgraduate College, Guna.

#### The division of the scholarship is as follows:

1. BA: 50 percent of the interest

2. MA: 50 percent of the interest

#### Further, 50 percent of MA is divided into:

MA IV Semester: 60 percent
 MA II Semester: 40 percent

#### Further, 50 percent of BA is divided into:

BA III Year: 40 percent
 BA II Year: 35 percent
 BA I Year: 25 percent



#### Affiliated to Jiwaji University, Gwalior (M.P.)

Phone No.: 07542-251641 Email : hegpgcgun@mp.gov.in

Website: https://pgcollegeguna.in/





हीसलो से

Govt PG College, Guna IMP1



#### Affiliated to Jiwaji University, Gwalior (M.P.)

Phone No.: 07542-251641 Email : hegpgcgun@mp.gov.in

Website: https://pgcollegeguna.in/



#### Shard Chandra Gupta Smriti FD



Govt PG College, Guna IMP1



#### Affiliated to Jiwaji University, Gwalior (M.P.)

Phone No.: 07542-251641 Email : hegpgcgun@mp.gov.in

Website: https://pgcollegeguna.in/



#### कार्यालय, शासकीय स्नातकोत्तर महाविद्यालय,गुना(म०प्र०) दूरभाष क्र. 07542-251639, 251641 E-Mail - hegpgcgun@mp.gov.in www.mp.gov.in/HigherEducation/guna 화. ...../21 दिनांक ..... //आदेश// • स्व.शरदचंद्र स्मृति पुरूस्कार हेतु सत्र 2017-18, 2018-19 एवं 2019-20 के लिए अंग्रेजी विभाग के निम्नलिखित चयनित छात्र-छात्राओं को पुरूस्कार हेतु जमा धन (एफ.डी.) राशि रू. 5.00 लाख के तीन वर्ष की बैंक ब्याज राशि रू. 93,000 / - उनके नाम के सम्मुख अंकित राशि अनुसार भुगतान की स्वीकृति प्रदान की जाती है। हस्ताक्षर नाम छात्र-छात्रा राशि चैक क्र. एवं कक्षा सत्र प्राप्तकर्ता दिनांक वरूणी मिश्रा BA I Year 2017-18 4000 534107 1 अश्विनीराजे