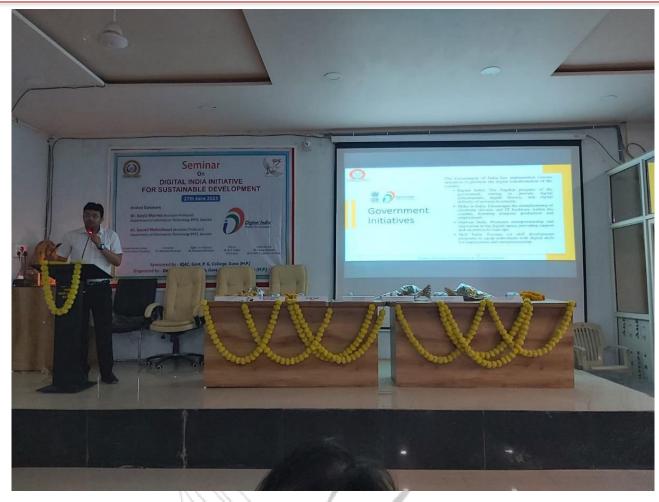

#### DIGITAL INDIA INITIATIVE FOR SUSTAINABLE DEVELOPMENT

One Day Seminar on "DIGITAL INDIA INITIATIVE FOR SUSTAINABLE DEVELOPMENT" was sponsored by IQAC, Govt. Postgraduate College, Guna (M.P.) and organized by the Department of Physics, Govt. P.G. College Guna on 27th June 2023. All academicians, faculty members, researchers, and students are invited to participate in this Seminar and share innovative ideas and views to make it a great success.

Programme was inaugurated with the welcome address for patron, Dr. B. K. Tiwari, Principal Govt. P. G. College Guna and followed by the address of Dr. Niranjan Shrotriya, cooridinator, IQAC and head dept. of botany, Govt. P. G. College Guna. Dr. Archana Shrotriya Convener of this seminar further explains the motivation behind this seminar. Eminent speakers of the programme were Dr. Saumil Maheshwari, asst. prof. (IT) and Dr. Sanjiv Sharma, Asst. Prof. (IT) from Madhav Institute of Technology and Science, Gwalior. Both speakers share useful information and motive of the Govt. of India behind this flagship programme and it's nine pillars. Chief guest of the programme was Mr. Ashish Mangal (Janbhagidari Samiti Adhyaksh, Govt. P. G. College Guna). He also enlightened students/ audience about the need and benefit of this programme. Students also participated in presentation competition on the same and Ms. Akshya Nema got first place among participants. Dr. Sumanlata Shrivastav head department of chemistry express gratitude towards everyone who attended/involved in this seminar to make it a success. Dr. Archana Tiwari, asst. prof. botany did take care of stage operations.