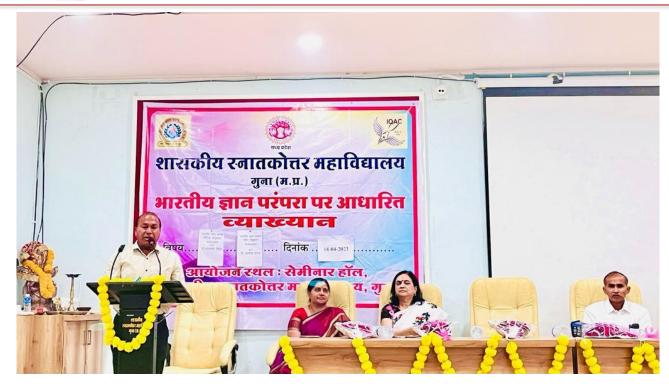

#### आवश्यक—सूचना

महाविद्यालय के समस्त अधिकारी एवं कर्मचारियों को सूचित किया जाता है कि दिनांक 15.05.2023 को दोपहर 12 बजे कक्ष क्रमांक 4 (सेमीनार हॉल) में बेटी बचाओ—बेटी पढ़ाओ कार्यक्रम का आयोजन किया जा रहा है जिसमें मुख्य वक्ता के रूप में डॉ.शालिनी गुप्ता सहायक प्राध्यापक शा.गणेश शंकर विद्यार्थी महाविद्यालय,मुंगावली रहेंगी।

अतः समस्त अधिकारी एवं कर्मचारी उक्त कार्यक्रम अनिवार्य रूप से उपस्थित हों।

> (डॉ.ब्री के.तिवारी) प्राचार्य शा.स्नातकोत्तर महाविद्यालय,गुना

Affiliated to Jiwaji University, Gwalior (M.P.)

Phone No.: 07542-251641

### प्रतिवेदन

दिनांक:-16.05.2023

आज शासकीय स्नातकोत्तर महाविद्यालय गुना में नैक के अंतर्गत आई क्यू ए.सी.के तत्वाधान में एन.एस.एस. की छात्रा इकाई के द्वारा मातृ दिवस का आयोजन प्राचार्य डॉ.बी.के.तिवारी के मार्गदर्शन में किया गया। इस अवसर पर बेटी बचाओं बेटी पढ़ाओं पर व्याख्यान का आयोजन किया गया था। जिसमें महाविद्यालय की छात्राएं अपनी माताओं के साथ उपस्थित रही कार्यक्रम में मुख्य वक्ता के रूप में मुँगावली महाविद्यालय की सहायक प्राध्यापक डॉ.शालिनी गुप्ता उपस्थित हुई। उन्होंने अपने व्याख्यान में शासन की इस महत्वपूर्ण योजना की जानकारी दी। तथा अपने वक्तव्य में बताया कि सरकार द्वारा ितगं परिक्षण पर पूरी तरह से रोक लगा दी गई है। जिससे बेटियों को बचाया जा सके। और उन्हें पढ़ा लिखाकर अपने पैरों पर खड़े होने के अवसर दिये जा सके। उन्होंने बताया कि वे भी एक छोटे से गाँव से है परंतु उनके पिता ने उन्हें पढ़ाया तभी वे आज यहा पर सभी को प्रोत्साहित कर पा रही है। कार्यक्रम की अध्यक्षता डॉ.समुनलता श्रीवास्तव ने की उन्होंने अपने वक्तव्य में कहा कि बेटियों को पढ़ाएं और आगे बढ़ाएं। बेटियाँ भी कुल की शान होती है अतः उनके साथ भेदभाव न करें। कार्यक्रम का संचालन एन.एस.एस.कार्यक्रम अधिकारी डॉ.सोनू जैन के द्वारा किया गया कार्यक्रम में माताओं एवं छात्राओं ने अपनी अपनी अभिव्यक्ति कविता एवं भाषण के माध्यम से प्रस्तुत की। कार्यक्रम में डॉ.शकुन्तला प्रजापति ,डॉ.अनिल शुक्ला ,डॉअनुराग चौरसिया ,डॉ.अशोक अहिरवार आदि उपस्थित थे। अभार एन.एस.एस.की छात्रा दािमनी बाल्के के द्वारा दिया गया।