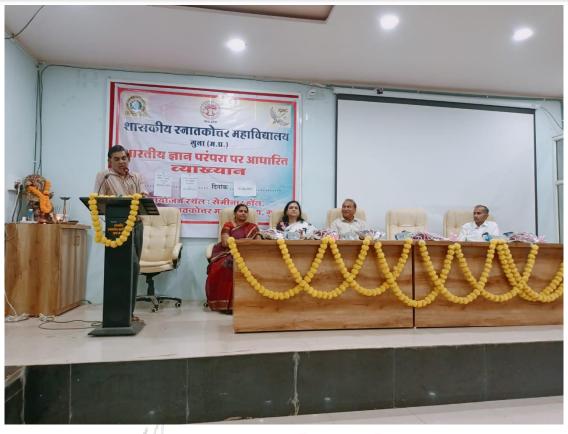

# **MEETING OF IQAC**

DATE: 26-11-2019

A meeting of IQAC was held on 26th November 2019. All the members discussed various problems of students. Various requirements regarding infrastructure of the college were also taken in to consideration.

- 1. Members agreed for conducting workshop on teaching skills in higher education.
- 2. Proposals for construction of walls at cycle stand, Khel Prashal (Sports Complex) and Swami Vivekanand garden were discussed.
- 3. A gate is to be constructed in indoor stadium.
- 4. A Proposal for developing Botanical Garden is given. In this way students will be aware of different types of local flora. It will be an addition to the green environment and beautification of the campus.
- 5. Purchase of two water coolers with RO facility is proposed for main building and library.
- 6. A furnished reading room to be developed in library for students.
- 7. Renovation as well as upgradation of room no. 4 as Seminar Hall.
- 8. Installation of roof top water harvesting system in different parts of the college to increase the ground water level.
- 9. Renovation and upgradation of examination control room.
- 10. Tentative dates for alumni meet is proposed i.e. 19th December 2019 & 8th January 2020.

#### Members attended:

- Dr V P Shrivastava
- Dr Archana Shrotriya
- Dr A S Verma
- Dr R K Vijayvargiya
- Mahavir Singh Chauhan
- Jitendra Verma
- Basant Sharma

Dr. B K Tiwari

Principal

Govt PG College, Guna IMP1