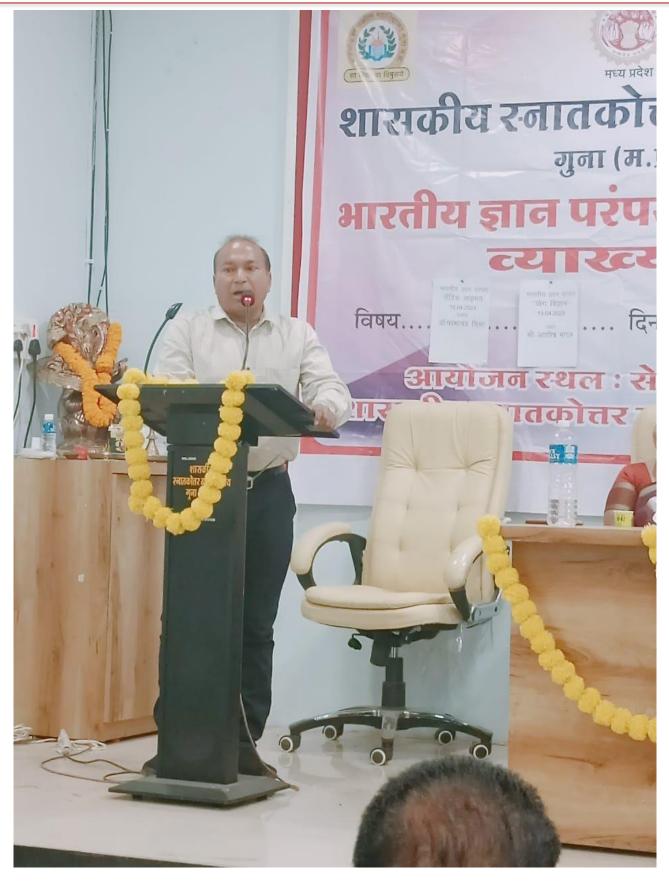

#### DIGITAL INDIA INITIATIVE FOR SUSTAINABLE DEVELOPMENT

One Day Seminar on "DIGITAL INDIA INITIATIVE FOR SUSTAINABLE DEVELOPMENT" was sponsored by IQAC, Govt. Postgraduate College, Guna (M.P.) and organized by the Department of Physics, Govt. P.G. College Guna on 27th June 2023. All academicians, faculty members, researchers, and students are invited to participate in this Seminar and share innovative ideas and views to make it a great success.

Digital India is a flagship programme of the Government of India to transform India into a digitally empowered society and knowledge economy. Through this initiative government services are being made available to citizens electronically with an objective to take the nation forward digitally and economically. Digital India was launched by the Prime Minister on 2nd July 2015 with an objective of connecting rural areas with high-speed internet network and improving digital literacy i.e., the knowledge, skills, and behaviours used in a broad range of digital devices such as smart phones, tablets, laptops and desktop PCs, all of which are seen as network rather than computing devices.

One of the major challenges faced by the digital India programme are: daily internet speed most of the small and medium scale industries have to struggle to adapt to new technologies. The campaign generally comprises of three main components: universal digital literacy, delivering all government services to its citizens through digital technologies, and development of safe and stable digital infrastructure.

Programme was inaugurated with the welcome address for patron, Dr. B. K. Tiwari, Principal Govt. P. G. College Guna and followed by the address of Dr. Niranjan Shrotriya, cooridinator, IQAC and head dept. of botany, Govt. P. G. College Guna. Dr. Archana Shrotriya Convener of this seminar further explains the motivation behind this seminar. Eminent speakers of the programme were Dr. Saumil Maheshwari, asst. prof. (IT) and Dr. Sanjiv Sharma, Asst. Prof. (IT) from Madhav Institute of Technology and Science, Gwalior. Both speakers share useful information and motive of the Govt. of India behind this flagship programme and it's nine pillars. Chief guest of the programme was Mr. Ashish Mangal (Janbhagidari Samiti Adhyaksh, Govt. P. G. College Guna). He also enlightened students/ audience about the need and benefit of this programme. Students also participated in presentation competition on the same and Ms. Akshya Nema got first place among participants. Dr. Sumanlata Shrivastav head department of chemistry express gratitude towards everyone who attended/involved in this seminar to make it a success. Dr. Archana Tiwari, asst. prof. botany did take care of stage operations.