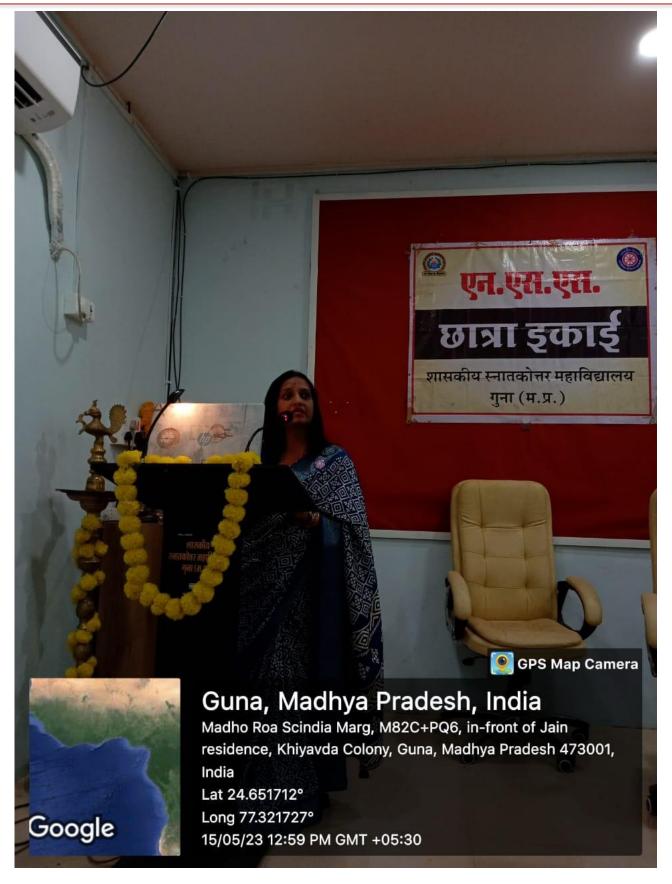

### प्रतिवेदन

दिनांक:-16.05.2023

आज शासकीय स्नातकोत्तर महाविद्यालय गुना में नैक के अंतर्गत आई क्यू ए.सी.के तत्वाधान में एन.एस.एस. की छात्रा इकाई के द्वारा मातृ दिवस का आयोजन प्राचार्य डॉ.बी.के.तिवारी के मार्गदर्शन में किया गया। इस अवसर पर बेटी बचाओं बेटी पढ़ाओं पर व्याख्यान का आयोजन किया गया था। जिसमें महाविद्यालय की छात्राएं अपनी माताओं के साथ उपस्थित रही कार्यक्रम में मुख्य वक्ता के रूप में मुँगावली महाविद्यालय की सहायक प्राध्यापक डॉ.शालिनी गुप्ता उपस्थित हुई। उन्होंने अपने व्याख्यान में शासन की इस महत्वपूर्ण योजना की जानकारी दी। तथा अपने वक्तव्य में बताया कि सरकार द्वारा ितगं परिक्षण पर पूरी तरह से रोक लगा दी गई है। जिससे बेटियों को बचाया जा सके। और उन्हें पढ़ा लिखाकर अपने पैरों पर खड़े होने के अवसर दिये जा सके। उन्होंने बताया कि वे भी एक छोटे से गाँव से है परंतु उनके पिता ने उन्हें पढ़ाया तभी वे आज यहा पर सभी को प्रोत्साहित कर पा रही है। कार्यक्रम की अध्यक्षता डॉ.समुनलता श्रीवास्तव ने की उन्होंने अपने वक्तव्य में कहा कि बेटियों को पढ़ाएं और आगे बढ़ाएं। बेटियाँ भी कुल की शान होती है अतः उनके साथ भेदभाव न करें। कार्यक्रम का संचालन एन.एस.एस.कार्यक्रम अधिकारी डॉ.सोनू जैन के द्वारा किया गया कार्यक्रम में माताओं एवं छात्राओं ने अपनी अपनी अभिव्यक्ति कविता एवं भाषण के माध्यम से प्रस्तुत की। कार्यक्रम में डॉ.शकुन्तला प्रजापति ,डॉ.अनिल शुक्ला ,डॉअनुराग चौरसिया ,डॉ.अशोक अहिरवार आदि उपस्थित थे। अभार एन.एस.एस.की छात्रा दािमनी बाल्के के द्वारा दिया गया।

## बेटियों के साथ भेदभाव न करें, उन्हें पढ़ाएं व आगे बढ़ाएं, बेटियां भी कुल की शान होती हैं: सुमनलता

भारकर संवाददाता गना

पीजी कॉलेज गुना में नैक के तहत आईक्युएसी के तत्वावधान में एनएसएस की छात्रा इकाई के द्वारा मातृ दिवस का आयोजन प्राचार्य डॉ. बीके तिवारी के मार्गदर्शन में किया गया। इस अवसर पर बेटी बचाओ बेटी पढाओ पर व्याख्यान का आयोजन किया गया। जिसमें महाविद्यालय की छात्राएँ अपनी माताओं के साथ उपस्थित रहीं। कार्यक्रम में मुख्य वक्ता के रूप में मुंगावली महाविद्यालय की सहायक प्राध्यापक डॉ. शालिनी गुप्ता उपस्थित हुई।