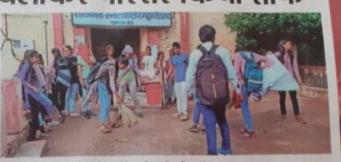

#### नेहरू युवा केंद्र ने किया जिला स्तरीय युवा संसद कार्यक्रम का आयोजन

गुना संवाददाता। युवा कार्यक्रम एवं खेल मंत्रालय भारत सरकार द्वारा संचालित नेहरू युवा केंद्र गुना द्वारा जिला स्तरीय युवा संसद कार्यक्रम का आयोजन शासकीय पीजी कॉलेज गुना में आयोजित किया गया जिसमें मुख्य अतिथि के रुप में सांसद प्रतिनिध सचिन शर्मा एवं अध्यक्षता भाजपा जिला मंत्री रविंद्र भट्ट द्वारा की गई एवं विशिष्ट अतिथि के रूप में एनसीसी के जिला अधिकारी कैप्टन मनोज भिरोरिया द्वारा की गई जिसमें नई शिक्षा नीति,बेटी बचाओ बेटी पढ़ाओ विषय पर वाद-विवाद प्रतियोगिता का आयोजन किया गया जिसमें जिले के विभिन्न युवा प्रतिभागियों द्वारा दोनों विषयों पर पक्ष एवं विपक्ष में अपने अपने विचार रखें कार्यक्रम में मुख्य वक्ता के रूप में एनएसएस कार्येऋम अधिकारी प्रोफेसर अनिल कुमार शुक्ला द्वारा नई शिक्षा नीति पर एवं डॉ सोनू जैन एनएसएस कार्यक्रम अधिकारी द्वारा बेटी बचाओं बेटी पढाओं विषय पर विस्तार से जानकारी समस्त युवा प्रतिभागियों को प्रदान की गई इसके पूर्व नेहरू युवा केंद्र की गतिविधियां एवं उक्त कार्यक्रम के बारे में विस्तार से जानकारी नेहरू युवा केंद्र के जिला युवा अधिकारी ज्ञानेंद्र मिश्रा द्वारा दी गई अथिति उद्घोधन में नेयुके द्वारा किए गए उक्त कार्यक्रम की सराहना करते हुए युवाओ को आगे बढ़ने के लिए प्रेरित किया कार्यक्रम में विजेता प्रतिभागियों को पुरस्कार से सम्मानित किया गया ।