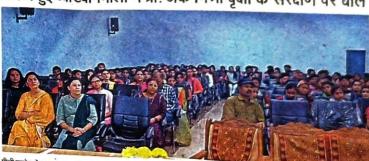

### प्रतिवेदन

दिनांक:-16.05.2023

आज शासकीय स्नातकोत्तर महाविद्यालय गुना में नैक के अंतर्गत आई क्यू ए.सी.के तत्वाधान में एन.एस.एस. की छात्रा इकाई के द्वारा मातृ दिवस का आयोजन प्राचार्य डॉ.बी.के.तिवारी के मार्गदर्शन में किया गया। इस अवसर पर बेटी बचाओं बेटी पढ़ाओं पर व्याख्यान का आयोजन किया गया था। जिसमें महाविद्यालय की छात्राएं अपनी माताओं के साथ उपस्थित रही कार्यक्रम में मुख्य वक्ता के रूप में मुँगावली महाविद्यालय की सहायक प्राध्यापक डॉ.शालिनी गुप्ता उपस्थित हुई। उन्होंने अपने व्याख्यान में शासन की इस महत्वपूर्ण योजना की जानकारी दी। तथा अपने वक्तव्य में बताया कि सरकार द्वारा ितगं परिक्षण पर पूरी तरह से रोक लगा दी गई है। जिससे बेटियों को बचाया जा सके। और उन्हें पढ़ा लिखाकर अपने पैरों पर खड़े होने के अवसर दिये जा सके। उन्होंने बताया कि वे भी एक छोटे से गाँव से है परंतु उनके पिता ने उन्हें पढ़ाया तभी वे आज यहा पर सभी को प्रोत्साहित कर पा रही है। कार्यक्रम की अध्यक्षता डॉ.समुनलता श्रीवास्तव ने की उन्होंने अपने वक्तव्य में कहा कि बेटियों को पढ़ाएं और आगे बढ़ाएं। बेटियाँ भी कुल की शान होती है अतः उनके साथ भेदभाव न करें। कार्यक्रम का संचालन एन.एस.एस.कार्यक्रम अधिकारी डॉ.सोनू जैन के द्वारा किया गया कार्यक्रम में माताओं एवं छात्राओं ने अपनी अपनी अभिव्यक्ति कविता एवं भाषण के माध्यम से प्रस्तुत की। कार्यक्रम में डॉ.शकुन्तला प्रजापति ,डॉ.अनिल शुक्ला ,डॉअनुराग चौरसिया ,डॉ.अशोक अहिरवार आदि उपस्थित थे। अभार एन.एस.एस.की छात्रा दािमनी बाल्के के द्वारा दिया गया।

## बेटियों के साथ भेदभाव न करें, उन्हें पढ़ाएं व आगे बढ़ाएं, बेटियां भी कुल की शान होती हैं: सुमनलता

भारकर संवाददाता गना

पीजी कॉलेज गुना में नैक के तहत आईक्युएसी के तत्वावधान में एनएसएस की छात्रा इकाई के द्वारा मातृ दिवस का आयोजन प्राचार्य डॉ. बीके तिवारी के मार्गदर्शन में किया गया। इस अवसर पर बेटी बचाओ बेटी पढाओ पर व्याख्यान का आयोजन किया गया। जिसमें महाविद्यालय की छात्राएँ अपनी माताओं के साथ उपस्थित रहीं। कार्यक्रम में मुख्य वक्ता के रूप में मुंगावली महाविद्यालय की सहायक प्राध्यापक डॉ. शालिनी गुप्ता उपस्थित हुई।