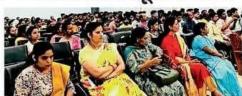

### प्रतिवेदन

दिनांक:-16.05.2023

आज शासकीय स्नातकोत्तर महाविद्यालय गुना में नैक के अंतर्गत आई क्यू ए.सी.के तत्वाधान में एन.एस.एस. की छात्रा इकाई के द्वारा मातृ दिवस का आयोजन प्राचार्य डॉ.बी.के.तिवारी के मार्गदर्शन में किया गया। इस अवसर पर बेटी बचाओं बेटी पढ़ाओं पर व्याख्यान का आयोजन किया गया था। जिसमें महाविद्यालय की छात्राएं अपनी माताओं के साथ उपस्थित रही कार्यक्रम में मुख्य वक्ता के रूप में मुँगावली महाविद्यालय की सहायक प्राध्यापक डॉ.शालिनी गुप्ता उपस्थित हुई। उन्होंने अपने व्याख्यान में शासन की इस महत्वपूर्ण योजना की जानकारी दी। तथा अपने वक्तव्य में बताया कि सरकार द्वारा ितगं परिक्षण पर पूरी तरह से रोक लगा दी गई है। जिससे बेटियों को बचाया जा सके। और उन्हें पढ़ा लिखाकर अपने पैरों पर खड़े होने के अवसर दिये जा सके। उन्होंने बताया कि वे भी एक छोटे से गाँव से है परंतु उनके पिता ने उन्हें पढ़ाया तभी वे आज यहा पर सभी को प्रोत्साहित कर पा रही है। कार्यक्रम की अध्यक्षता डॉ.समुनलता श्रीवास्तव ने की उन्होंने अपने वक्तव्य में कहा कि बेटियों को पढ़ाएं और आगे बढ़ाएं। बेटियाँ भी कुल की शान होती है अतः उनके साथ भेदभाव न करें। कार्यक्रम का संचालन एन.एस.एस.कार्यक्रम अधिकारी डॉ.सोनू जैन के द्वारा किया गया कार्यक्रम में माताओं एवं छात्राओं ने अपनी अपनी अभिव्यक्ति कविता एवं भाषण के माध्यम से प्रस्तुत की। कार्यक्रम में डॉ.शकुन्तला प्रजापति ,डॉ.अनिल शुक्ला ,डॉअनुराग चौरसिया ,डॉ.अशोक अहिरवार आदि उपस्थित थे। अभार एन.एस.एस.की छात्रा दािमनी बाल्के के द्वारा दिया गया।

## बेटियों के साथ भेदभाव न करें, उन्हें पढ़ाएं व आगे बढ़ाएं, बेटियां भी कुल की शान होती हैं: सुमनलता

भारकर संवाददाता गना

पीजी कॉलेज गुना में नैक के तहत आईक्युएसी के तत्वावधान में एनएसएस की छात्रा इकाई के द्वारा मातृ दिवस का आयोजन प्राचार्य डॉ. बीके तिवारी के मार्गदर्शन में किया गया। इस अवसर पर बेटी बचाओ बेटी पढाओ पर व्याख्यान का आयोजन किया गया। जिसमें महाविद्यालय की छात्राएँ अपनी माताओं के साथ उपस्थित रहीं। कार्यक्रम में मुख्य वक्ता के रूप में मुंगावली महाविद्यालय की सहायक प्राध्यापक डॉ. शालिनी गुप्ता उपस्थित हुई।