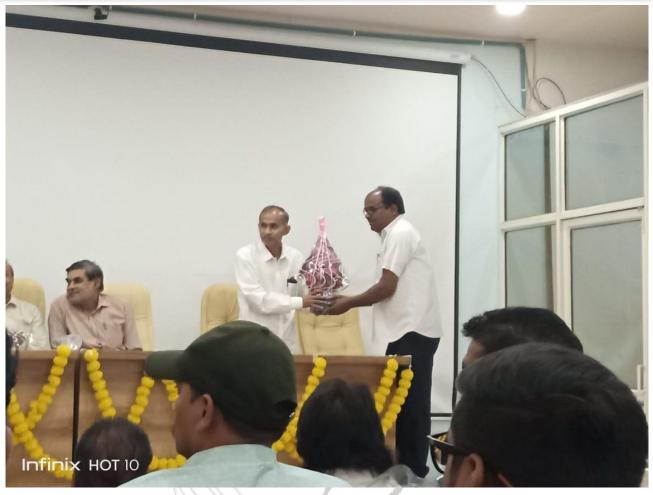

Programme was inaugurated with the welcome address for patron, Dr. B. K. Tiwari, Principal Govt. P. G. College Guna and followed by the address of Dr. Niranjan Shrotriya, cooridinator, IQAC and head dept. of botany, Govt. P. G. College Guna. Dr. Archana Shrotriya Convener of this seminar further explains the motivation behind this seminar. Eminent speakers of the programme were Dr. Saumil Maheshwari, asst. prof. (IT) and Dr. Sanjiv Sharma, Asst. Prof. (IT) from Madhav Institute of Technology and Science, Gwalior. Both speakers share useful information and motive of the Govt. of India behind this flagship programme and it's nine pillars. Chief guest of the programme was Mr. Ashish Mangal (Janbhagidari Samiti Adhyaksh, Govt. P. G. College Guna). He also enlightened students/ audience about the need and benefit of this programme. Students also participated in presentation competition on the same and Ms. Akshya Nema got first place among participants. Dr. Sumanlata Shrivastav head department of chemistry express gratitude towards everyone who attended/involved in this seminar to make it a success. Dr. Archana Tiwari, asst. prof. botany did take care of stage operations.

सामने कई चुनौतियां भी हैं जैसे कि ग्रामीण स्तर पर अभी भी आधारभूत ढांचे की कमी है। साथ ही वहां डिजिटल शिक्षा भी ज्यादातर लोगों तक नहीं पहुंची है। इस आयोजन में मंच पर संयोजक डॉ. अर्चना श्रोत्रिय, आयोजन सचिव डॉ. पीयूष पाराशर, वरिष्ठ प्राध्यापक डॉ. वीपी श्रीवास्तव एवं डॉ. अखिलेश तिवारी उपस्थित थे। कार्यक्रम का संचालन अर्चना तिवारी एवं आभार डॉ. सुमनलता श्रीवास्तव ने किया। इस अवसर पर छात्र-छात्राओं ने भी अपने प्रजेंटेशन प्रस्तुत किए। इसमें प्रथम स्थान अक्षय नेमा, द्वितीय स्थान पल्लवी भागीव तथा तृतीय स्थान विशाल केवट ने प्राप्त किया।