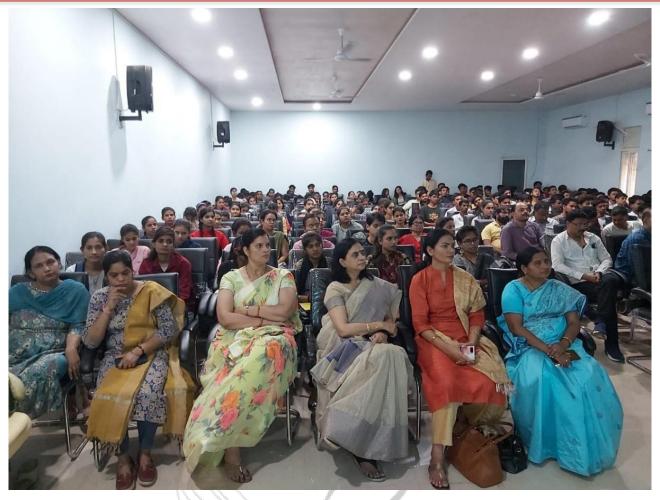

#### DIGITAL INDIA INITIATIVE FOR SUSTAINABLE DEVELOPMENT

One Day Seminar on "DIGITAL INDIA INITIATIVE FOR SUSTAINABLE DEVELOPMENT" was sponsored by IQAC, Govt. Postgraduate College, Guna (M.P.) and organized by the Department of Physics, Govt. P.G. College Guna on 27th June 2023. All academicians, faculty members, researchers, and students are invited to participate in this Seminar and share innovative ideas and views to make it a great success.

Programme was inaugurated with the welcome address for patron, Dr. B. K. Tiwari, Principal Govt. P. G. College Guna and followed by the address of Dr. Niranjan Shrotriya, cooridinator, IQAC and head dept. of botany, Govt. P. G. College Guna. Dr. Archana Shrotriya Convener of this seminar further explains the motivation behind this seminar. Eminent speakers of the programme were Dr. Saumil Maheshwari, asst. prof. (IT) and Dr. Sanjiv Sharma, Asst. Prof. (IT) from Madhav Institute of Technology and Science, Gwalior. Both speakers share useful information and motive of the Govt. of India behind this flagship programme and it's nine pillars. Chief guest of the programme was Mr. Ashish Mangal (Janbhagidari Samiti Adhyaksh, Govt. P. G. College Guna). He also enlightened students/ audience about the need and benefit of this programme. Students also participated in presentation competition on the same and Ms. Akshya Nema got first place among participants. Dr. Sumanlata Shrivastav head department of chemistry express gratitude towards everyone who attended/involved in this seminar to make it a success. Dr. Archana Tiwari, asst. prof. botany did take care of stage operations.