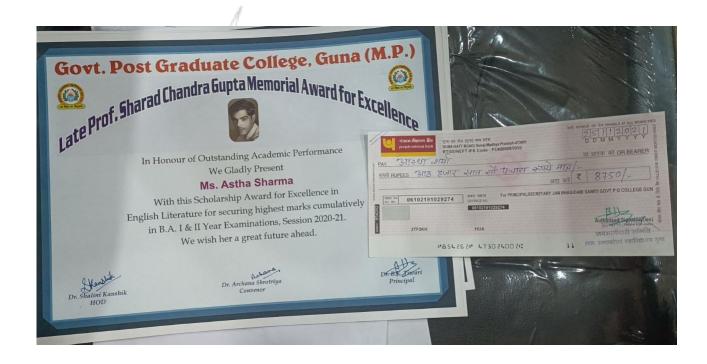

#### युवक की हत्या में फरार दो महिलाएं पकडीं

मुना बीनागंज में 14-15 जून 2023 की मध्य रात को दीपक बुनकर की पीट-पीटकर गंभीर रूप से घायल कर दिया गया था। उपचार के लिए ग्वालियर ले जाते समय उसने रास्ते में दम तोड़ दिया। दीपक को अज्ञात लोगों ने देर रात फोन करके ब्रुलाया था। इस मामले में फरार चल रहें तीन आरोपियों रमेशचंद्र अहिरवार, मुन्नी बई अहिरवार व निराली अहिरवार तीनों निवासी ग्राम रामपुरा थाना चांचौड़ा को गिरफ्तार कर लिया गया।

#### ५० हजार की स्मैक जब्त

गुना पुलिस ने 50 हजार की स्मैक के साथ एक आरोपी को गिरपतार किया। मृगवास पुलिस को सूचना मिली थी कि राजस्थान निवासी एक व्यक्ति ग्राम रामपुरया होते हुए मृगवास की ओर आ रहा है।पुलिस ने उसे गिरफ्तार कर तलाशी ली तो उसके पास से 5 ग्राम स्मैक मिली। आरोपी ने अपना नाम साजिद पुत्र सलीम खां निवासी ग्राम घडावली थाना खामखेडा. जिला झालावाड बताया।

# डिजिटल क्रांति ने देश को एक सूत्र्य में बांधा

पीजी कॉलेज में डिजिटल इंडिया पर आयोजित हुई व्याख्यानमाला

भास्कर संवाददाता गुना

वर्तमान आधुनिक और वैज्ञानिक युग में अंकीय ज्ञान (डिजिटल नॉलेज) हर नागरिक के लिए अनिवार्य है। डिजिटल क्रांति ने हमारे दैनिक जीवन को अत्यधिक सुगम बनाया है। आज डिजिटल सुविधाएं ग्रामीण स्तर पर भी उपलब्ध हैं। शासन की कल्याणकारी योजनाओं का लाभ लेने के लिए, शिक्षा और स्वास्थ्य तथा कृषि क्षेत्र में भी डिजिटल सुविधाओं ने पूरे देश को एक सूत्र में पिरोने का कार्य किया है। ये विचार शासकीय पीजी कॉलेज में आयोजित एक दिवसीय सेमिनार में अतिथि वक्ताओं ने व्यक्त किए।

आईक्यूएसी तथा भौतिक -शास्त्र विभाग के तत्वावधान में 'डिजिटल ईंडिया इनिशिएटिव फॉर सस्टेनेबल डेवलपमेंट विषय पर आयोजित लेकिन फिलहाल वॉछित लक्ष्य में

व्याख्यानमाला में माधव इंस्टीट्यूट आफ टेक्नालॉजी एंड साइंस, ग्वालियर के डॉ. सौमिल माहेश्वरी एवं डॉ. संजीव शर्मा ने विचार रखे। उन्होंने पावर पाइंट प्रेजेंटेशन के माध्यम से डिजिटल इंडिया और सतत विकास को विस्तार से समझाया।

गांवों में डिजिटल क्रांति अब भी दूर: आयोजन के आरंभ में प्राचार्य डॉ. बीके तिवारी ने स्वागत उदबोधन देते हुए विषय के महत्व को समझाया। आईक्यूएसी समन्वयक डॉ. निरंजन श्रोत्रिय ने विषय प्रवर्तन करते हुए कहा कि डिजिटल सुविधाओं ने जीवन सुगम अवश्य बनाया है

सामने कई चुनौतियां भी हैं जैसे कि ग्रामीण स्तर पर अभी भी आधारभूत ढांचे की कमी है। साथ ही वहां डिजिटल शिक्षा भी ज्यादातर लोगों तक नहीं पहुंची है। इस आयोजन में मंच पर संयोजक डॉ. अर्चना श्रोत्रिय, आयोजन सचिव डॉ. पीयूष पाराशर, वरिष्ठ प्राध्यापक डॉ. वीपी श्रीवास्तव एवं डॉ. अखिलेश तिवारी उपस्थित थे। कार्यक्रम का संचालन अर्चना तिवारी एवं आभार डॉ. सुमनलता श्रीवास्तव ने किया। इस अवसर पर छात्र-छात्राओं ने भी अपने प्रजेंटेशन प्रस्तुत किए। इसमें प्रथम स्थान अक्षय नेमा, द्वितीय स्थान पल्लवी भागीव तथा तृतीय स्थान विशाल केवट ने प्राप्त किया।