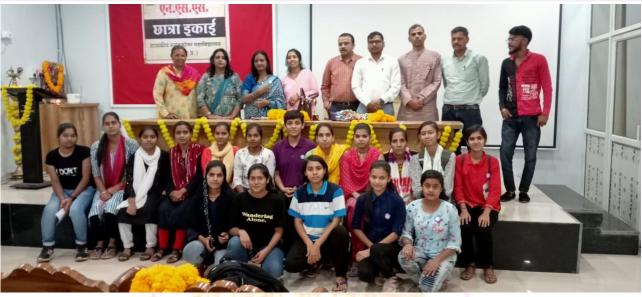

### प्रतिवेदन

दिनांक:-16.05.2023

आज शासकीय स्नातकोत्तर महाविद्यालय गुना में नैक के अंतर्गत आई क्यू ए.सी.के तत्वाधान में एन.एस.एस. की छात्रा इकाई के द्वारा मातृ दिवस का आयोजन प्राचार्य डॉ.बी.के.तिवारी के मार्गदर्शन में किया गया। इस अवसर पर बेटी बचाओं बेटी पढ़ाओं पर व्याख्यान का आयोजन किया गया था। जिसमें महाविद्यालय की छात्राएं अपनी माताओं के साथ उपस्थित रही कार्यक्रम में मुख्य वक्ता के रूप में मुँगावली महाविद्यालय की सहायक प्राध्यापक डॉ.शालिनी गुप्ता उपस्थित हुई। उन्होंने अपने व्याख्यान में शासन की इस महत्वपूर्ण योजना की जानकारी दी। तथा अपने वक्तव्य में बताया कि सरकार द्वारा ितगं परिक्षण पर पूरी तरह से रोक लगा दी गई है। जिससे बेटियों को बचाया जा सके। और उन्हें पढ़ा लिखाकर अपने पैरों पर खड़े होने के अवसर दिये जा सके। उन्होंने बताया कि वे भी एक छोटे से गाँव से है परंतु उनके पिता ने उन्हें पढ़ाया तभी वे आज यहा पर सभी को प्रोत्साहित कर पा रही है। कार्यक्रम की अध्यक्षता डॉ.समुनलता श्रीवास्तव ने की उन्होंने अपने वक्तव्य में कहा कि बेटियों को पढ़ाएं और आगे बढ़ाएं। बेटियाँ भी कुल की शान होती है अतः उनके साथ भेदभाव न करें। कार्यक्रम का संचालन एन.एस.एस.कार्यक्रम अधिकारी डॉ.सोनू जैन के द्वारा किया गया कार्यक्रम में माताओं एवं छात्राओं ने अपनी अपनी अभिव्यक्ति कविता एवं भाषण के माध्यम से प्रस्तुत की। कार्यक्रम में डॉ.शकुन्तला प्रजापति ,डॉ.अनिल शुक्ला ,डॉअनुराग चौरसिया ,डॉ.अशोक अहिरवार आदि उपस्थित थे। अभार एन.एस.एस.की छात्रा दािमनी बाल्के के द्वारा दिया गया।

## बेटियों के साथ भेदभाव न करें, उन्हें पढ़ाएं व आगे बढ़ाएं, बेटियां भी कुल की शान होती हैं: सुमनलता

भारकर संवाददाता गना

पीजी कॉलेज गुना में नैक के तहत आईक्युएसी के तत्वावधान में एनएसएस की छात्रा इकाई के द्वारा मातृ दिवस का आयोजन प्राचार्य डॉ. बीके तिवारी के मार्गदर्शन में किया गया। इस अवसर पर बेटी बचाओ बेटी पढाओ पर व्याख्यान का आयोजन किया गया। जिसमें महाविद्यालय की छात्राएँ अपनी माताओं के साथ उपस्थित रहीं। कार्यक्रम में मुख्य वक्ता के रूप में मुंगावली महाविद्यालय की सहायक प्राध्यापक डॉ. शालिनी गुप्ता उपस्थित हुई।