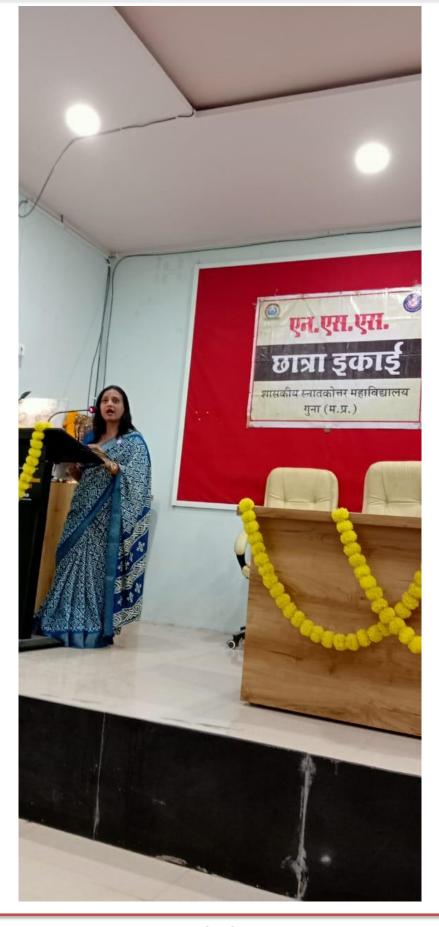

### प्रतिवेदन

दिनांक:-16.05.2023

आज शासकीय स्नातकोत्तर महाविद्यालय गुना में नैक के अंतर्गत आई क्यू ए.सी.के तत्वाधान में एन.एस.एस. की छात्रा इकाई के द्वारा मातृ दिवस का आयोजन प्राचार्य डॉ.बी.के.तिवारी के मार्गदर्शन में किया गया। इस अवसर पर बेटी बचाओं बेटी पढ़ाओं पर व्याख्यान का आयोजन किया गया था। जिसमें महाविद्यालय की छात्राएं अपनी माताओं के साथ उपस्थित रही कार्यक्रम में मुख्य वक्ता के रूप में मुँगावली महाविद्यालय की सहायक प्राध्यापक डॉ.शालिनी गुप्ता उपस्थित हुई। उन्होंने अपने व्याख्यान में शासन की इस महत्वपूर्ण योजना की जानकारी दी। तथा अपने वक्तव्य में बताया कि सरकार द्वारा ितगं परिक्षण पर पूरी तरह से रोक लगा दी गई है। जिससे बेटियों को बचाया जा सके। और उन्हें पढ़ा लिखाकर अपने पैरों पर खड़े होने के अवसर दिये जा सके। उन्होंने बताया कि वे भी एक छोटे से गाँव से है परंतु उनके पिता ने उन्हें पढ़ाया तभी वे आज यहा पर सभी को प्रोत्साहित कर पा रही है। कार्यक्रम की अध्यक्षता डॉ.समुनलता श्रीवास्तव ने की उन्होंने अपने वक्तव्य में कहा कि बेटियों को पढ़ाएं और आगे बढ़ाएं। बेटियाँ भी कुल की शान होती है अतः उनके साथ भेदभाव न करें। कार्यक्रम का संचालन एन.एस.एस.कार्यक्रम अधिकारी डॉ.सोनू जैन के द्वारा किया गया कार्यक्रम में माताओं एवं छात्राओं ने अपनी अपनी अभिव्यक्ति कविता एवं भाषण के माध्यम से प्रस्तुत की। कार्यक्रम में डॉ.शकुन्तला प्रजापति ,डॉ.अनिल शुक्ला ,डॉअनुराग चौरसिया ,डॉ.अशोक अहिरवार आदि उपस्थित थे। अभार एन.एस.एस.की छात्रा दािमनी बाल्के के द्वारा दिया गया।

## बेटियों के साथ भेदभाव न करें, उन्हें पढ़ाएं व आगे बढ़ाएं, बेटियां भी कुल की शान होती हैं: सुमनलता

भारकर संवाददाता गना

पीजी कॉलेज गुना में नैक के तहत आईक्युएसी के तत्वावधान में एनएसएस की छात्रा इकाई के द्वारा मातृ दिवस का आयोजन प्राचार्य डॉ. बीके तिवारी के मार्गदर्शन में किया गया। इस अवसर पर बेटी बचाओ बेटी पढाओ पर व्याख्यान का आयोजन किया गया। जिसमें महाविद्यालय की छात्राएँ अपनी माताओं के साथ उपस्थित रहीं। कार्यक्रम में मुख्य वक्ता के रूप में मुंगावली महाविद्यालय की सहायक प्राध्यापक डॉ. शालिनी गुप्ता उपस्थित हुई।