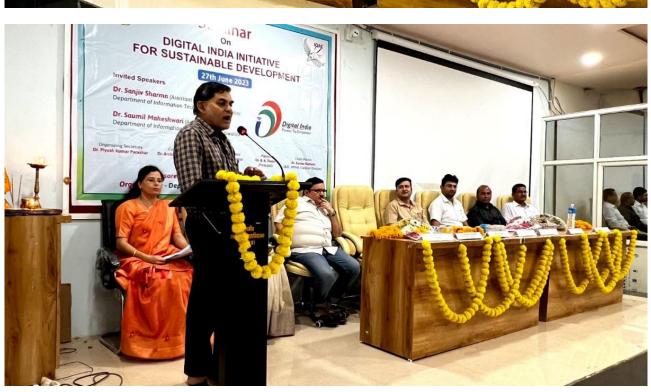

#### DIGITAL INDIA INITIATIVE FOR SUSTAINABLE DEVELOPMENT

One Day Seminar on "DIGITAL INDIA INITIATIVE FOR SUSTAINABLE DEVELOPMENT" was sponsored by IQAC, Govt. Postgraduate College, Guna (M.P.) and organized by the Department of Physics, Govt. P.G. College Guna on 27th June 2023. All academicians, faculty members, researchers, and students are invited to participate in this Seminar and share innovative ideas and views to make it a great success.

Programme was inaugurated with the welcome address for patron, Dr. B. K. Tiwari, Principal Govt. P. G. College Guna and followed by the address of Dr. Niranjan Shrotriya, cooridinator, IQAC and head dept. of botany, Govt. P. G. College Guna. Dr. Archana Shrotriya Convener of this seminar further explains the motivation behind this seminar. Eminent speakers of the programme were Dr. Saumil Maheshwari, asst. prof. (IT) and Dr. Sanjiv Sharma, Asst. Prof. (IT) from Madhav Institute of Technology and Science, Gwalior. Both speakers share useful information and motive of the Govt. of India behind this flagship programme and it's nine pillars. Chief guest of the programme was Mr. Ashish Mangal (Janbhagidari Samiti Adhyaksh, Govt. P. G. College Guna). He also enlightened students/ audience about the need and benefit of this programme. Students also participated in presentation competition on the same and Ms. Akshya Nema got first place among participants. Dr. Sumanlata Shrivastav head department of chemistry express gratitude towards everyone who attended/involved in this seminar to make it a success. Dr. Archana Tiwari, asst. prof. botany did take care of stage operations.

#### **Invited Speakers**

**Dr. Sanjiv Sharma** (Assistant Professor)
Department of Information Technology MITS, Gwalior

**Dr. Saumil Maheshwari** (Assistant Professor)

Department of Information Technology MITS, Gwalior