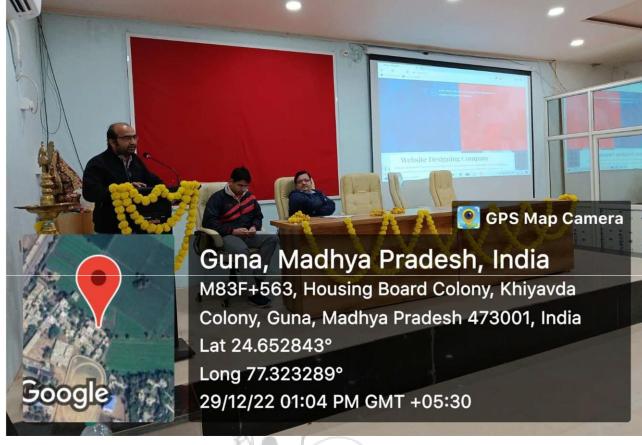

गुना. शासकीय पीजी महाविद्यालय में आयोजित एक कार्यक्रम में छात्र-छात्राओं को वेबसाइट डिजाइनिंग, यू ट्यूब चैनल एवं कम्प्यूटर जागरूकता संबंधी प्रशिक्षण दिया गया। हाल ही में पीजी कॉलेज गुना एवं एमएसयूएन क्रियेशन्स प्राईवेट लिमिटेड के बीच एक एमओयू हस्ताक्षरित हुआ है, जिसके अंतर्गत दोनों संस्थाएं एक साथ मिलकर छात्रों के हित में कार्य करेंगी। कार्यक्रम के आरंभ में प्राचार्य डॉ. बीके तिवारी ने एमओयू की प्रासंगिकता के संदर्भ में कहा कि दो संस्थाओं के परस्पर सहयोग से महाविद्यालय के छात्र-छात्राओं को रोजगार मूलक प्रशिक्षण प्राप्त होगा। आईक्यूएसी समन्वयक डॉ निरंजन श्रोत्रिय ने छात्रों को अपने भीतर छुपी प्रतिभा पहचानने पर जोर दिया। आज उपलब्ध टेक्नोलॉजी ने यवाओं के समक्ष कई ऐसे रोजगार

## तकनीक ने खोले हैं रोजगार के अवसर पीजी कालेज में कार्यशाला का आयोजन

पीजी कालेज में आयोजित कार्यशाला में जानकारी देते प्राचार्य डा. बीके तिवारी। अनवदुनिया

सहायता से भी किया जा सकता है। संस्था की ओर से शेखर व्यास ने वेबसाइट की प्रासंगिकता और किसी स्टार्टअप में उसकी भूमिका का उल्लेख करते हुए कहा कि आज की आवश्यकता युवाओं में कौशल विकास करने की है। सूचना प्रौद्योगिकी ने आज युवाओं के समक्ष संभावनाओं के नए द्वार खोले हैं और यह एमओयू इसी दिशा में एक सार्थक प्रयास सिद्ध होगा। आभार प्रदर्शन डा. मनोज भिरोरिया ने किया।

गुना (नवदुनिया प्रतिनिधि)। छात्र-छात्राओं को अपने भीतर छिपी प्रतिभा को पहचानने की जरूरत है। क्योंकि, वर्तमान में उपलब्ध तकनीक ने युवाओं के समक्ष कई ऐसे रोजगार के अवसर उपलब्ध कराए हैं, ज़िनकी कल्पना भी नहीं की जाती थी। उक्त जानकारी पीजी कालेज में आयोजित कार्यशाला में आइक्यूएसी समन्वयक डा. निरंजन श्रोत्रिय ने दी। इस कार्यक्रम के माध्यम से छात्र-छात्राओं को वेबसाइट डिजाइनिंग, यू-ट्यूब . चैनल एवं कम्प्यूटर जागरूकता संबंधी प्रशिक्षण दिया गया। हाल-ही में पीजी कालेज गुना एवं एमएसयूएन क्रिएशन्स के बीच एक एमओयू हस्तांक्षरित हुआ है। इसके तहत दोनों संस्थाएं एक साथ मिलकर छात्रों के हित्त में कार्य करेंगी। कार्यक्रम के आरंभ में प्राचार्य डा. बीके तिवारी ने एमओयू की प्रासंगिकता के संदर्भ में कहा कि दो संस्थाओं के परस्पर सहयोग से महाविद्यालय के छात्र-छात्राओं को रोजगारमूलक प्रशिक्षण प्राप्तः होगा। एमएसयुएन कंपनी की ओर से संस्थापक सुनील सोनी ने वेबसाइट डवलपमेंट तथा डिजाइनिंग की जानकारी देते हुए कहा कि हमारी संस्था मात्र तीन दिनों में

## कार्यक्रम • वेबसाइट डिजाइनिंग पर युवाओं के लिए पीजी कॉलेज में हुई कार्यशाला वेब डिजाइनिंग में है क्रिएटिव करियर के साथ-साथ बेहतर रोजगार के अवसर

निर्माण तथा अपनी रूचि के अनुसार ई कंटेंट तैयार करने की जानकारी भी दी गई। सुनील सोनी ने बताया कि आज के युग में यह आवश्यक नहीं है कि आफ्के पास कम्प्यूटर की सुविधा हो। यह कार्य एंड्रायड मोबाइल की सहायता से भी किया जा सकता है। संस्था की ओर से शेखर व्यास ने रोचक ढंग से वेबसाइट की í प्रासंगिकता और किसी स्टार्ट अप में f उसकी भूमिका के बारे में बताते हुए f कहा कि आज की आवश्यकता ā युवाओं में कौशल विकास करने की 11 है। सूचना प्रौद्योगिकी ने आज Ŧ युवाओं के समक्ष संभावनाओं के नए ਕ द्वार खोले हैं और यह एमओय इसी f दिशा में एक सार्थक प्रयास सिद्ध fe होगा। आभार प्रदर्शन डॉ. मनोज सं भिरोरिया ने किया। कार्यक्रम में म् म बड़ी संख्या में छात्र-छात्राएं उपस्थित थे। TTC

जोर दिया। आज उपलब्ध टेक्नोलॉजी ने युवाओं के समक्ष कई ऐसे रोजगार अवसर उपलब्ध कराए हैं जिनकी कभी कल्पना भी नहीं की जाती थी। एमएसयूएन

मार्केट में इन दिनों वेब डिजाइनिंग का स्कोप काफी है। अगर आप कलात्मक सोच के साथ-साथ डिजाइनिंग में रुचि रखते हैं तो वेब डिजाइनिंग में करियर के बेहतर मौके उपलब्ध हो सकते हैं। शासकीय पीजी कॅालेज में गुना में आयोजित एक कार्यक्रम में छात्र-छात्राओं को वेबसाइट डिजाइनिंग, यू-ट्यूब चैनल एवं कंम्प्यूटर जागरूकता संबंधी प्रशिक्षण के दौरान प्राचार्य बीके तिवारी ने कही। उन्होंने बताया कि पीजी कॉलेज, गुना एवं एमएसयूएन क्रियेशंस प्राइवेट लिमिटेड के बीच एक एमओयू हस्ताक्षरित हुआ है। जिसके तहत दोनों संस्थाएं एक साथ मिलकर छात्रों के हित में कार्य करेंगी। कार्यक्रम के आरंभ में एमओयू की प्रासंगिकता के संदर्भ में कहा कि दो