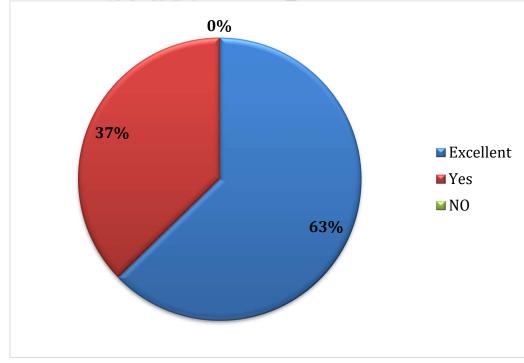

# FEEDBACK ANALYSIS

| S. No. | Legends                                                    | Excellent<br>(%) | Very<br>Good (%) | Good<br>(%) | Average<br>(%) | Poor<br>(%) |
|--------|------------------------------------------------------------|------------------|------------------|-------------|----------------|-------------|
| 1      | Admission process of the College                           | 18               | 40               | 30          | 11             | 2           |
| 2      | Infrastructure and Practical<br>Labs of the College        | 12               | 42               | 21          | 20             | 5           |
| 3      | Library of the College                                     | 13               | 21               | 35          | 24             | 7           |
| 4      | Other facilities of the<br>College                         | 15               | 41               | 18          | 22             | 3           |
| 5      | Sports activities and<br>Cultural Programmes in<br>College | 15               | 39               | 32          | 13             | 1           |
| 6      | Counseling and guidance process of college                 | 17               | 39               | 23          | 17             | 4           |
| 7      | Use of information and communication technology in college | 14               | 40               | 21          | 20             | 4           |
|        |                                                            | Excellent<br>(%) | Yes (%)          |             | NO (%)         |             |
| 8      | Academic research opportunities in college                 | 62               | 29               |             | 0              |             |
| 9      | Examination process of college                             | 84               | 12               |             | 0              |             |
| 10     | Placement process in college                               | 56               | 33               |             | 0              |             |

#### 8. Academic research opportunities in college

Affiliated to Jiwaji University, Gwalior (M.P.)

Phone No.: 07542-251641 Email : hegpgcgun@mp.gov.in

Website : https://pgcollegeguna.in/