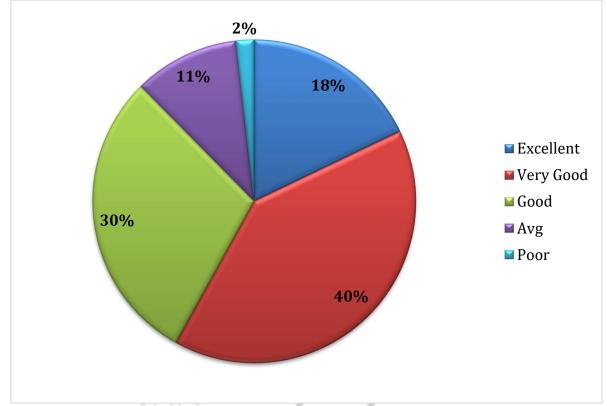

#### 2. Infrastructure and Practical Labs of the College

Affiliated to Jiwaji University, Gwalior (M.P.)

Phone No.: 07542-251641 Email

L641 Email : hegpgcgun@mp.gov.in

Website : https://pgcollegeguna.in/

# FEEDBACK ANALYSIS

| S. No. | Legends                                                    | Excellent<br>(%) | Very<br>Good (%) | Good<br>(%) | Average<br>(%) | Poor<br>(%) |
|--------|------------------------------------------------------------|------------------|------------------|-------------|----------------|-------------|
| 1      | Admission process of the College                           | 18               | 40               | 30          | 11             | 2           |
| 2      | Infrastructure and Practical<br>Labs of the College        | 12               | 42               | 21          | 20             | 5           |
| 3      | Library of the College                                     | 13               | 21               | 35          | 24             | 7           |
| 4      | Other facilities of the<br>College                         | 15               | 41               | 18          | 22             | 3           |
| 5      | Sports activities and<br>Cultural Programmes in<br>College | 15               | 39               | 32          | 13             | 1           |
| 6      | Counseling and guidance process of college                 | 17               | 39               | 23          | 17             | 4           |
| 7      | Use of information and communication technology in college | 14               | 40               | 21          | 20             | 4           |
|        |                                                            | Excellent<br>(%) | Yes (%)          |             | NO (%)         |             |
| 8      | Academic research opportunities in college                 | 62               | 29               |             | 0              |             |
| 9      | Examination process of college                             | 84               | 12               |             | 0              |             |
| 10     | Placement process in college                               | 56               | 33               |             | 0              |             |