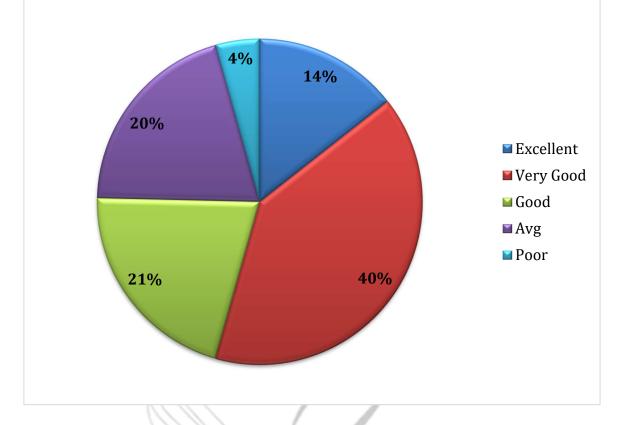

#### 2. Infrastructure and Practical Labs of the College

Affiliated to Jiwaji University, Gwalior (M.P.)

Phone No.: 07542-251641 Email

L641 Email : hegpgcgun@mp.gov.in

Website : https://pgcollegeguna.in/

# FEEDBACK ANALYSIS

| S. No. | Legends                                                    | Excellent<br>(%) | Very<br>Good (%) | Good<br>(%) | Average<br>(%) | Poor<br>(%) |
|--------|------------------------------------------------------------|------------------|------------------|-------------|----------------|-------------|
| 1      | Admission process of the College                           | 18               | 40               | 30          | 11             | 2           |
| 2      | Infrastructure and Practical<br>Labs of the College        | 12               | 42               | 21          | 20             | 5           |
| 3      | Library of the College                                     | 13               | 21               | 35          | 24             | 7           |
| 4      | Other facilities of the<br>College                         | 15               | 41               | 18          | 22             | 3           |
| 5      | Sports activities and<br>Cultural Programmes in<br>College | 15               | 39               | 32          | 13             | 1           |
| 6      | Counseling and guidance process of college                 | 17               | 39               | 23          | 17             | 4           |
| 7      | Use of information and communication technology in college | 14               | 40               | 21          | 20             | 4           |
|        |                                                            | Excellent<br>(%) | Yes (%)          |             | NO (%)         |             |
| 8      | Academic research opportunities in college                 | 62               | 29               |             | 0              |             |
| 9      | Examination process of college                             | 84               | 12               |             | 0              |             |
| 10     | Placement process in college                               | 56               | 33               |             | 0              |             |