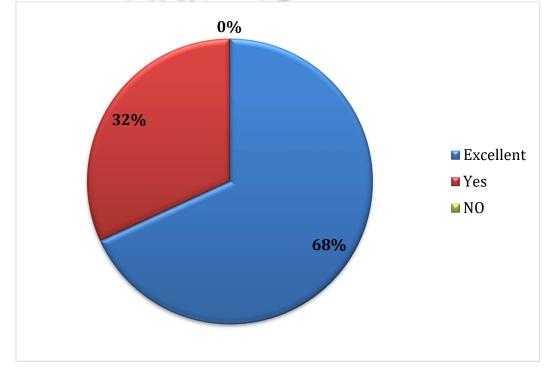

#### 8. Academic research opportunities in college

Affiliated to Jiwaji University, Gwalior (M.P.)

Phone No.: 07542-251641 Email : hegpgcgun@mp.gov.in

Website : https://pgcollegeguna.in/

# FEEDBACK ANALYSIS

| S. No. | Legends                                                    | Excellent<br>(%) | Very<br>Good (%) | Good<br>(%) | Average<br>(%) | Poor<br>(%) |
|--------|------------------------------------------------------------|------------------|------------------|-------------|----------------|-------------|
| 1      | Admission process of the College                           | 18               | 40               | 30          | 11             | 2           |
| 2      | Infrastructure and Practical<br>Labs of the College        | 12               | 42               | 21          | 20             | 5           |
| 3      | Library of the College                                     | 13               | 21               | 35          | 24             | 7           |
| 4      | Other facilities of the<br>College                         | 15               | 41               | 18          | 22             | 3           |
| 5      | Sports activities and<br>Cultural Programmes in<br>College | 15               | 39               | 32          | 13             | 1           |
| 6      | Counseling and guidance process of college                 | 17               | 39               | 23          | 17             | 4           |
| 7      | Use of information and communication technology in college | 14               | 40               | 21          | 20             | 4           |
|        |                                                            | Excellent<br>(%) | Yes (%)          |             | NO (%)         |             |
| 8      | Academic research opportunities in college                 | 62               | 29               |             | 0              |             |
| 9      | Examination process of college                             | 84               | 12               |             | 0              |             |
| 10     | Placement process in college                               | 56               | 33               |             | 0              |             |