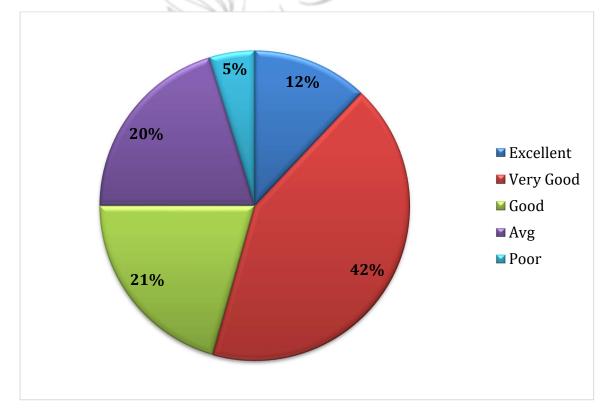

#### 3. Library of the College

# FEEDBACK ANALYSIS

| S. No. | Legends                                                    | Excellent<br>(%) | Very<br>Good (%) | Good<br>(%) | Average<br>(%) | Poor<br>(%) |
|--------|------------------------------------------------------------|------------------|------------------|-------------|----------------|-------------|
| 1      | Admission process of the College                           | 18               | 40               | 30          | 11             | 2           |
| 2      | Infrastructure and Practical<br>Labs of the College        | 12               | 42               | 21          | 20             | 5           |
| 3      | Library of the College                                     | 13               | 21               | 35          | 24             | 7           |
| 4      | Other facilities of the<br>College                         | 15               | 41               | 18          | 22             | 3           |
| 5      | Sports activities and<br>Cultural Programmes in<br>College | 15               | 39               | 32          | 13             | 1           |
| 6      | Counseling and guidance process of college                 | 17               | 39               | 23          | 17             | 4           |
| 7      | Use of information and communication technology in college | 14               | 40               | 21          | 20             | 4           |
|        |                                                            | Excellent<br>(%) | Yes (%)          |             | NO (%)         |             |
| 8      | Academic research opportunities in college                 | 62               | 29               |             | 0              |             |
| 9      | Examination process of college                             | 84               | 12               |             | 0              |             |
| 10     | Placement process in college                               | 56               | 33               |             | 0              |             |