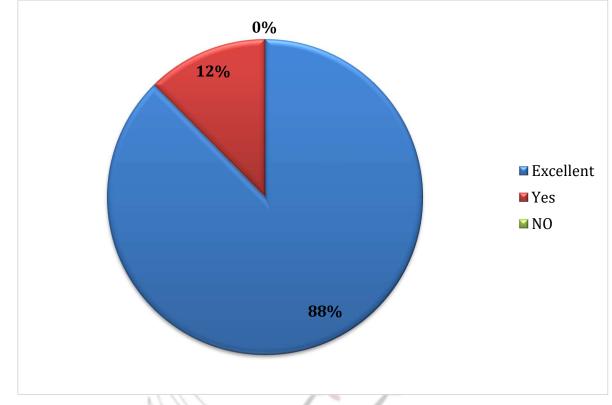

#### 9. Examination process of College

# FEEDBACK ANALYSIS

| S. No. | Legends                                                    | Excellent<br>(%) | Very<br>Good (%) | Good<br>(%) | Average<br>(%) | Poor<br>(%) |
|--------|------------------------------------------------------------|------------------|------------------|-------------|----------------|-------------|
| 1      | Admission process of the College                           | 18               | 40               | 30          | 11             | 2           |
| 2      | Infrastructure and Practical<br>Labs of the College        | 12               | 42               | 21          | 20             | 5           |
| 3      | Library of the College                                     | 13               | 21               | 35          | 24             | 7           |
| 4      | Other facilities of the<br>College                         | 15               | 41               | 18          | 22             | 3           |
| 5      | Sports activities and<br>Cultural Programmes in<br>College | 15               | 39               | 32          | 13             | 1           |
| 6      | Counseling and guidance process of college                 | 17               | 39               | 23          | 17             | 4           |
| 7      | Use of information and communication technology in college | 14               | 40               | 21          | 20             | 4           |
|        |                                                            | Excellent<br>(%) | Yes (%)          |             | NO (%)         |             |
| 8      | Academic research opportunities in college                 | 62               | 29               |             | 0              |             |
| 9      | Examination process of college                             | 84               | 12               |             | 0              |             |
| 10     | Placement process in college                               | 56               | 33               |             | 0              |             |