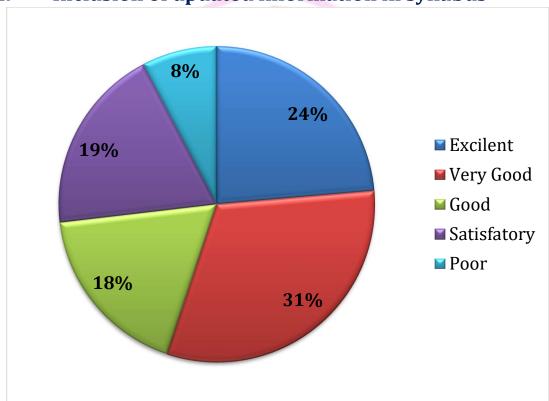

#### 11. Inclusion of updated information in syllabus

# FEEDBACK ANALYSIS

| S.<br>No. | Legends                                                    | Excellent (%) | Very Good<br>(%) | Good<br>(%) | Satisfactory (%) | Poor<br>(%) |
|-----------|------------------------------------------------------------|---------------|------------------|-------------|------------------|-------------|
| 1         | Content of the course                                      | 27            | 25               | 30          | 12               | 6           |
| 2         | Distribution of syllabus in units                          | 21            | 32               | 29          | 14               | 4           |
| 3         | Aims and objective of course                               | 29            | 27               | 23          | 15               | 6           |
| 4         | Course outcomes are well defined                           | 16            | 30               | 26          | 19               | 10          |
| 5         | Books available in the library are sufficient              | 16            | 20               | 19          | 19               | 27          |
| 6         | The course/syllabus has made me interested in subject area | 24            | 27               | 30          | 13               | 6           |
| 7         | Course content is followed by reference material           | 19            | 29               | 24          | 15               | 13          |
| 8         | The course/syllabus increased my knowledge in subject area | 31            | 26               | 26          | 12               | 6           |
| 9         | Extent of syllabus covered in class is satisfactory        | 25            | 27               | 24          | 15               | 10          |
| 10        | Size of syllabus in terms of load on students              | 18            | 19               | 25          | 20               | 18          |
| 11        | Inclusion of updated information in syllabus               | 24            | 31               | 18          | 19               | 8           |