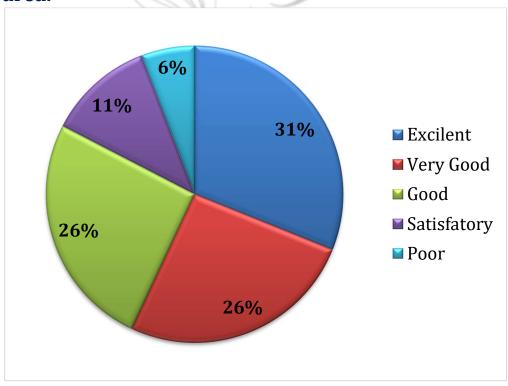

# 8. The course/syllabus increased my knowledge in subject area.

# FEEDBACK ANALYSIS

| S.<br>No. | Legends                                                    | Excellent (%) | Very Good<br>(%) | Good<br>(%) | Satisfactory (%) | Poor<br>(%) |
|-----------|------------------------------------------------------------|---------------|------------------|-------------|------------------|-------------|
| 1         | Content of the course                                      | 27            | 25               | 30          | 12               | 6           |
| 2         | Distribution of syllabus in units                          | 21            | 32               | 29          | 14               | 4           |
| 3         | Aims and objective of course                               | 29            | 27               | 23          | 15               | 6           |
| 4         | Course outcomes are well defined                           | 16            | 30               | 26          | 19               | 10          |
| 5         | Books available in the library are sufficient              | 16            | 20               | 19          | 19               | 27          |
| 6         | The course/syllabus has made me interested in subject area | 24            | 27               | 30          | 13               | 6           |
| 7         | Course content is followed by reference material           | 19            | 29               | 24          | 15               | 13          |
| 8         | The course/syllabus increased my knowledge in subject area | 31            | 26               | 26          | 12               | 6           |
| 9         | Extent of syllabus covered in class is satisfactory        | 25            | 27               | 24          | 15               | 10          |
| 10        | Size of syllabus in terms of load on students              | 18            | 19               | 25          | 20               | 18          |
| 11        | Inclusion of updated information in syllabus               | 24            | 31               | 18          | 19               | 8           |