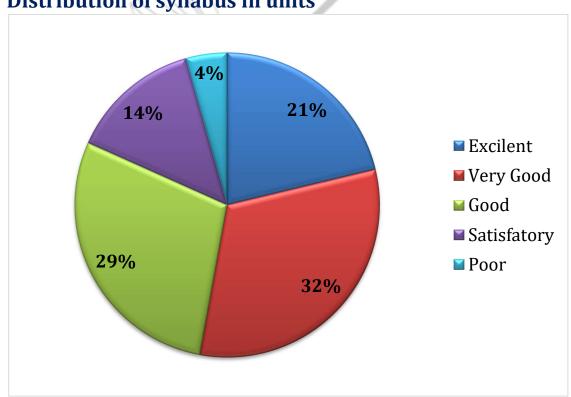

#### 2. Distribution of syllabus in units

Affiliated to Jiwaji University, Gwalior (M.P.)

Phone No.: 07542-251641 Email: hegpgcgun@mp.gov.in

# FEEDBACK ANALYSIS

| S.<br>No. | Legends                                                    | Excellent (%) | Very Good<br>(%) | Good<br>(%) | Satisfactory (%) | Poor<br>(%) |
|-----------|------------------------------------------------------------|---------------|------------------|-------------|------------------|-------------|
| 1         | Content of the course                                      | 27            | 25               | 30          | 12               | 6           |
| 2         | Distribution of syllabus in units                          | 21            | 32               | 29          | 14               | 4           |
| 3         | Aims and objective of course                               | 29            | 27               | 23          | 15               | 6           |
| 4         | Course outcomes are well defined                           | 16            | 30               | 26          | 19               | 10          |
| 5         | Books available in the library are sufficient              | 16            | 20               | 19          | 19               | 27          |
| 6         | The course/syllabus has made me interested in subject area | 24            | 27               | 30          | 13               | 6           |
| 7         | Course content is followed by reference material           | 19            | 29               | 24          | 15               | 13          |
| 8         | The course/syllabus increased my knowledge in subject area | 31            | 26               | 26          | 12               | 6           |
| 9         | Extent of syllabus covered in class is satisfactory        | 25            | 27               | 24          | 15               | 10          |
| 10        | Size of syllabus in terms of load on students              | 18            | 19               | 25          | 20               | 18          |
| 11        | Inclusion of updated information in syllabus               | 24            | 31               | 18          | 19               | 8           |