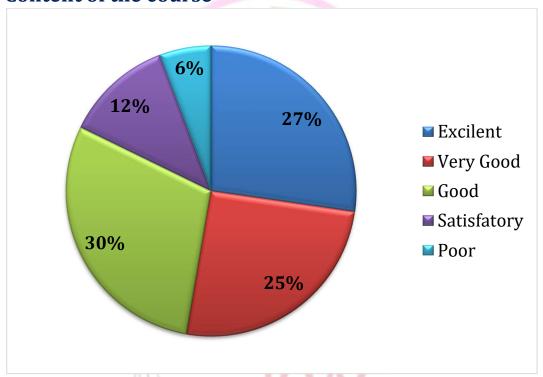

#### 1. Content of the course

# FEEDBACK ANALYSIS

| S.<br>No. | Legends                                                    | Excellent (%) | Very Good<br>(%) | Good<br>(%) | Satisfactory (%) | Poor<br>(%) |
|-----------|------------------------------------------------------------|---------------|------------------|-------------|------------------|-------------|
| 1         | Content of the course                                      | 27            | 25               | 30          | 12               | 6           |
| 2         | Distribution of syllabus in units                          | 21            | 32               | 29          | 14               | 4           |
| 3         | Aims and objective of course                               | 29            | 27               | 23          | 15               | 6           |
| 4         | Course outcomes are well defined                           | 16            | 30               | 26          | 19               | 10          |
| 5         | Books available in the library are sufficient              | 16            | 20               | 19          | 19               | 27          |
| 6         | The course/syllabus has made me interested in subject area | 24            | 27               | 30          | 13               | 6           |
| 7         | Course content is followed by reference material           | 19            | 29               | 24          | 15               | 13          |
| 8         | The course/syllabus increased my knowledge in subject area | 31            | 26               | 26          | 12               | 6           |
| 9         | Extent of syllabus covered in class is satisfactory        | 25            | 27               | 24          | 15               | 10          |
| 10        | Size of syllabus in terms of load on students              | 18            | 19               | 25          | 20               | 18          |
| 11        | Inclusion of updated information in syllabus               | 24            | 31               | 18          | 19               | 8           |