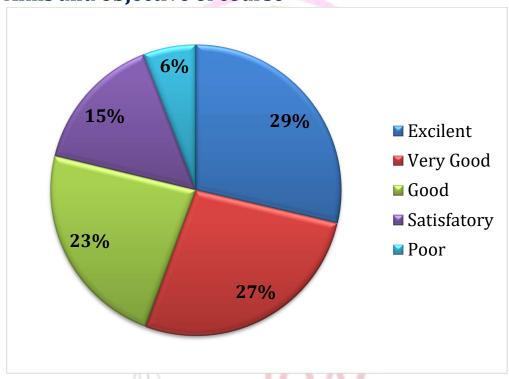

#### 3. Aims and objective of course

# FEEDBACK ANALYSIS

| S.<br>No. | Legends                                                    | Excellent (%) | Very Good<br>(%) | Good<br>(%) | Satisfactory (%) | Poor<br>(%) |
|-----------|------------------------------------------------------------|---------------|------------------|-------------|------------------|-------------|
| 1         | Content of the course                                      | 27            | 25               | 30          | 12               | 6           |
| 2         | Distribution of syllabus in units                          | 21            | 32               | 29          | 14               | 4           |
| 3         | Aims and objective of course                               | 29            | 27               | 23          | 15               | 6           |
| 4         | Course outcomes are well defined                           | 16            | 30               | 26          | 19               | 10          |
| 5         | Books available in the library are sufficient              | 16            | 20               | 19          | 19               | 27          |
| 6         | The course/syllabus has made me interested in subject area | 24            | 27               | 30          | 13               | 6           |
| 7         | Course content is followed by reference material           | 19            | 29               | 24          | 15               | 13          |
| 8         | The course/syllabus increased my knowledge in subject area | 31            | 26               | 26          | 12               | 6           |
| 9         | Extent of syllabus covered in class is satisfactory        | 25            | 27               | 24          | 15               | 10          |
| 10        | Size of syllabus in terms of load on students              | 18            | 19               | 25          | 20               | 18          |
| 11        | Inclusion of updated information in syllabus               | 24            | 31               | 18          | 19               | 8           |