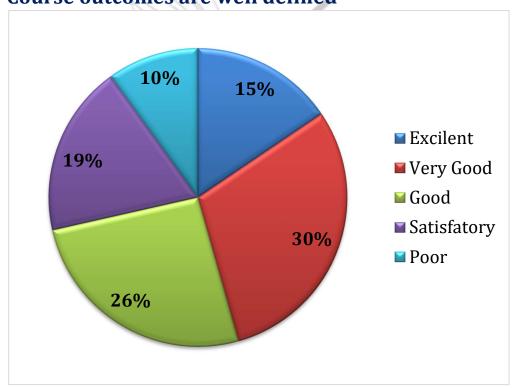

#### 4. Course outcomes are well defined

Affiliated to Jiwaji University, Gwalior (M.P.)

Phone No.: 07542-251641 Email: hegpgcgun@mp.gov.in

Website: https://pgcollegeguna.in/

# FEEDBACK ANALYSIS

| S.<br>No. | Legends                                                    | Excellent (%) | Very Good<br>(%) | Good<br>(%) | Satisfactory (%) | Poor<br>(%) |
|-----------|------------------------------------------------------------|---------------|------------------|-------------|------------------|-------------|
| 1         | Content of the course                                      | 27            | 25               | 30          | 12               | 6           |
| 2         | Distribution of syllabus in units                          | 21            | 32               | 29          | 14               | 4           |
| 3         | Aims and objective of course                               | 29            | 27               | 23          | 15               | 6           |
| 4         | Course outcomes are well defined                           | 16            | 30               | 26          | 19               | 10          |
| 5         | Books available in the library are sufficient              | 16            | 20               | 19          | 19               | 27          |
| 6         | The course/syllabus has made me interested in subject area | 24            | 27               | 30          | 13               | 6           |
| 7         | Course content is followed by reference material           | 19            | 29               | 24          | 15               | 13          |
| 8         | The course/syllabus increased my knowledge in subject area | 31            | 26               | 26          | 12               | 6           |
| 9         | Extent of syllabus covered in class is satisfactory        | 25            | 27               | 24          | 15               | 10          |
| 10        | Size of syllabus in terms of load on students              | 18            | 19               | 25          | 20               | 18          |
| 11        | Inclusion of updated information in syllabus               | 24            | 31               | 18          | 19               | 8           |