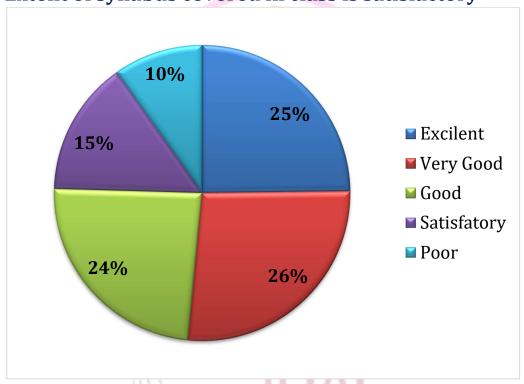

#### 10. Size of syllabus in terms of load on students

Affiliated to Jiwaji University, Gwalior (M.P.)

Phone No.: 07542-251641 Email: hegpgcgun@mp.gov.in

Website: https://pgcollegeguna.in/

# FEEDBACK ANALYSIS

| S.<br>No. | Legends                                                    | Excellent (%) | Very Good<br>(%) | Good<br>(%) | Satisfactory (%) | Poor<br>(%) |
|-----------|------------------------------------------------------------|---------------|------------------|-------------|------------------|-------------|
| 1         | Content of the course                                      | 27            | 25               | 30          | 12               | 6           |
| 2         | Distribution of syllabus in units                          | 21            | 32               | 29          | 14               | 4           |
| 3         | Aims and objective of course                               | 29            | 27               | 23          | 15               | 6           |
| 4         | Course outcomes are well defined                           | 16            | 30               | 26          | 19               | 10          |
| 5         | Books available in the library are sufficient              | 16            | 20               | 19          | 19               | 27          |
| 6         | The course/syllabus has made me interested in subject area | 24            | 27               | 30          | 13               | 6           |
| 7         | Course content is followed by reference material           | 19            | 29               | 24          | 15               | 13          |
| 8         | The course/syllabus increased my knowledge in subject area | 31            | 26               | 26          | 12               | 6           |
| 9         | Extent of syllabus covered in class is satisfactory        | 25            | 27               | 24          | 15               | 10          |
| 10        | Size of syllabus in terms of load on students              | 18            | 19               | 25          | 20               | 18          |
| 11        | Inclusion of updated information in syllabus               | 24            | 31               | 18          | 19               | 8           |