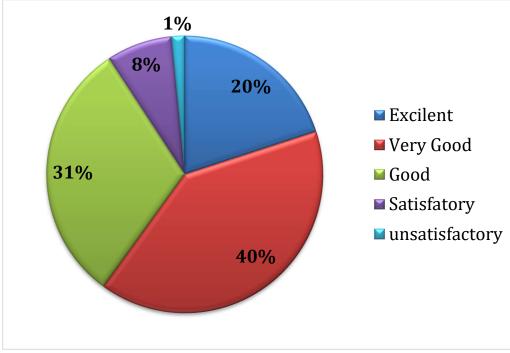

# FEEDBACK ANALYSIS

| S.<br>No. | Legends                                                                           | Excellent<br>(%) | Very Good<br>(%) | Good<br>(%) | Satisfactory<br>(%) | Unsatisfactory<br>(%) |
|-----------|-----------------------------------------------------------------------------------|------------------|------------------|-------------|---------------------|-----------------------|
| 1         | Syllabus is well organized<br>and suitable to the<br>programme.                   | 17               | 39               | 38          | 6                   | 0                     |
| 2         | Aims and objectives of the syllabi are clear and well defined.                    | 20               | 40               | 31          | 8                   | 1                     |
| 3         | Distribution of syllabus in units is satisfactory                                 | 25               | 40               | 26          | 8                   | 1                     |
| 4         | The course of studies<br>comes sufficient number of<br>optional papers.           | 15               | 48               | 22          | 14                  | 1                     |
| 5         | The syllabi have made me interested in the subject area.                          | 19               | 46               | 26          | 9                   | 0                     |
| 6         | The system for designing<br>and developing the<br>curriculum is effective.        | 18               | 40               | 31          | 9                   | 2                     |
| 7         | The syllabus is need based.                                                       | 19               | 42               | 26          | 8                   | 5                     |
| 8         | Course outcomes are well defined.                                                 | 23               | 37               | 28          | 9                   | 3                     |
| 9         | There is an effective<br>system of course<br>communication in the<br>institution. | 19               | 43               | 32          | 3                   | 3                     |

## तता महाति

1. Syllabus is well organized and suitable to the programme.

2. Aims and objectives of the syllabi are clear and well defined.

Affiliated to Jiwaji University, Gwalior (M.P.)

Phone No.: 07542-251641 Email : hegp