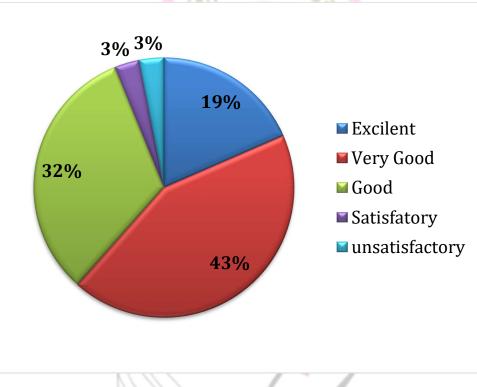

# FEEDBACK ANALYSIS

| S.<br>No. | Legends                                                                           | Excellent<br>(%) | Very Good<br>(%) | Good<br>(%) | Satisfactory<br>(%) | Unsatisfactory<br>(%) |
|-----------|-----------------------------------------------------------------------------------|------------------|------------------|-------------|---------------------|-----------------------|
| 1         | Syllabus is well organized<br>and suitable to the<br>programme.                   | 17               | 39               | 38          | 6                   | 0                     |
| 2         | Aims and objectives of the syllabi are clear and well defined.                    | 20               | 40               | 31          | 8                   | 1                     |
| 3         | Distribution of syllabus in units is satisfactory                                 | 25               | 40               | 26          | 8                   | 1                     |
| 4         | The course of studies<br>comes sufficient number of<br>optional papers.           | 15               | 48               | 22          | 14                  | 1                     |
| 5         | The syllabi have made me interested in the subject area.                          | 19               | 46               | 26          | 9                   | 0                     |
| 6         | The system for designing<br>and developing the<br>curriculum is effective.        | 18               | 40               | 31          | 9                   | 2                     |
| 7         | The syllabus is need based.                                                       | 19               | 42               | 26          | 8                   | 5                     |
| 8         | Course outcomes are well defined.                                                 | 23               | 37               | 28          | 9                   | 3                     |
| 9         | There is an effective<br>system of course<br>communication in the<br>institution. | 19               | 43               | 32          | 3                   | 3                     |