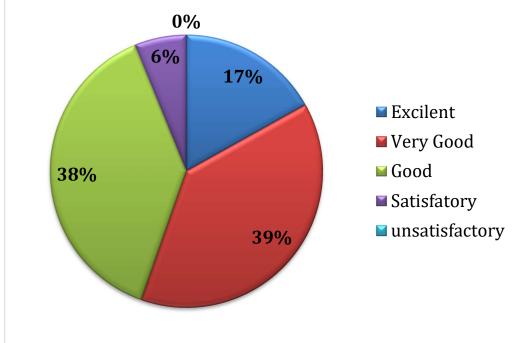

# FEEDBACK ANALYSIS

| S.<br>No. | Legends                                                                           | Excellent<br>(%) | Very Good<br>(%) | Good<br>(%) | Satisfactory<br>(%) | Unsatisfactory<br>(%) |
|-----------|-----------------------------------------------------------------------------------|------------------|------------------|-------------|---------------------|-----------------------|
| 1         | Syllabus is well organized<br>and suitable to the<br>programme.                   | 17               | 39               | 38          | 6                   | 0                     |
| 2         | Aims and objectives of the syllabi are clear and well defined.                    | 20               | 40               | 31          | 8                   | 1                     |
| 3         | Distribution of syllabus in units is satisfactory                                 | 25               | 40               | 26          | 8                   | 1                     |
| 4         | The course of studies<br>comes sufficient number of<br>optional papers.           | 15               | 48               | 22          | 14                  | 1                     |
| 5         | The syllabi have made me interested in the subject area.                          | 19               | 46               | 26          | 9                   | 0                     |
| 6         | The system for designing<br>and developing the<br>curriculum is effective.        | 18               | 40               | 31          | 9                   | 2                     |
| 7         | The syllabus is need based.                                                       | 19               | 42               | 26          | 8                   | 5                     |
| 8         | Course outcomes are well defined.                                                 | 23               | 37               | 28          | 9                   | 3                     |
| 9         | There is an effective<br>system of course<br>communication in the<br>institution. | 19               | 43               | 32          | 3                   | 3                     |

## तता महाति

1. Syllabus is well organized and suitable to the programme.

2. Aims and objectives of the syllabi are clear and well defined.

Affiliated to Jiwaji University, Gwalior (M.P.)

Phone No.: 07542-251641 Email : hegp