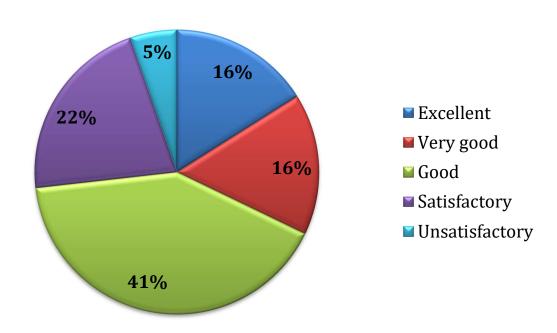

### FEEDBACK ANALYSIS

| S.No. | Legends                                                                  | Excellent (%) | Very good<br>(%) | Good<br>(%) | Satisfactory (%) | Unsati-<br>sfactory (%) |
|-------|--------------------------------------------------------------------------|---------------|------------------|-------------|------------------|-------------------------|
| 1     | Syllabus is well organized and suitable to the programme.                | 18            | 27               | 45          | 7                | 4                       |
| 2     | Aims and objectives of the syllabi are clear and well defined.           | 25            | 18               | 43          | 11               | 4                       |
| 3     | Distribution of syllabus in units is satisfactory.                       | 16            | 32               | 32          | 20               | 0                       |
| 4     | The course of studies comes sufficient number of optional papers.        | 16            | 16               | 41          | 21               | 5                       |
| 5     | The syllabi have made interested in the subject area.                    | 18            | 20               | 45          | 14               | 4                       |
| 6     | The system for designing and developing the curriculum is effective.     | 5             | 29               | 38          | 20               | 9                       |
| 7     | The syllabus is need based.                                              | 27            | 13               | 41          | 16               | 4                       |
| 8     | Course outcomes are well defined.                                        | 16            | 29               | 27          | 25               | 4                       |
| 9     | There is an effective system of course communication in the institution. | 21            | 29               | 45          | 4                | 2                       |

Affiliated to Jiwaji University, Gwalior (M.P.)

Phone No.: 07542-251641 Email: hegpgcgun@mp.gov.in

Website: https://pgcollegeguna.in/

3. Distribution of syllabus in units is satisfactory.

4. The course of studies comes sufficient number of optional papers.