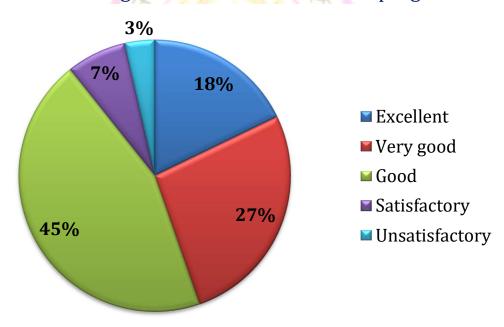

### FEEDBACK ANALYSIS

| S.No. | Legends                                                                  | Excellent (%) | Very good<br>(%) | Good<br>(%) | Satisfactory (%) | Unsati-<br>sfactory (%) |
|-------|--------------------------------------------------------------------------|---------------|------------------|-------------|------------------|-------------------------|
| 1     | Syllabus is well organized and suitable to the programme.                | 18            | 27               | 45          | 7                | 4                       |
| 2     | Aims and objectives of the syllabi are clear and well defined.           | 25            | 18               | 43          | 11               | 4                       |
| 3     | Distribution of syllabus in units is satisfactory.                       | 16            | 32               | 32          | 20               | 0                       |
| 4     | The course of studies comes sufficient number of optional papers.        | 16            | 16               | 41          | 21               | 5                       |
| 5     | The syllabi have made interested in the subject area.                    | 18            | 20               | 45          | 14               | 4                       |
| 6     | The system for designing and developing the curriculum is effective.     | 5             | 29               | 38          | 20               | 9                       |
| 7     | The syllabus is need based.                                              | 27            | 13               | 41          | 16               | 4                       |
| 8     | Course outcomes are well defined.                                        | 16            | 29               | 27          | 25               | 4                       |
| 9     | There is an effective system of course communication in the institution. | 21            | 29               | 45          | 4                | 2                       |

Affiliated to Jiwaji University, Gwalior (M.P.)

Phone No.: 07542-251641 Email: hegpgcgun@mp.gov.in

Website: https://pgcollegeguna.in/

1. Syllabus is well organized and suitable to the programme.

2. Aims and objectives of the syllabi are clear and well defined.