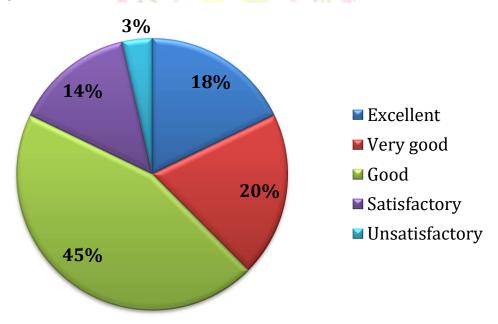

### FEEDBACK ANALYSIS

| S.No. | Legends                                                                  | Excellent (%) | Very good<br>(%) | Good<br>(%) | Satisfactory (%) | Unsati-<br>sfactory (%) |
|-------|--------------------------------------------------------------------------|---------------|------------------|-------------|------------------|-------------------------|
| 1     | Syllabus is well organized and suitable to the programme.                | 18            | 27               | 45          | 7                | 4                       |
| 2     | Aims and objectives of the syllabi are clear and well defined.           | 25            | 18               | 43          | 11               | 4                       |
| 3     | Distribution of syllabus in units is satisfactory.                       | 16            | 32               | 32          | 20               | 0                       |
| 4     | The course of studies comes sufficient number of optional papers.        | 16            | 16               | 41          | 21               | 5                       |
| 5     | The syllabi have made interested in the subject area.                    | 18            | 20               | 45          | 14               | 4                       |
| 6     | The system for designing and developing the curriculum is effective.     | 5             | 29               | 38          | 20               | 9                       |
| 7     | The syllabus is need based.                                              | 27            | 13               | 41          | 16               | 4                       |
| 8     | Course outcomes are well defined.                                        | 16            | 29               | 27          | 25               | 4                       |
| 9     | There is an effective system of course communication in the institution. | 21            | 29               | 45          | 4                | 2                       |

Affiliated to Jiwaji University, Gwalior (M.P.)

Phone No.: 07542-251641 Email: hegpgcgun@mp.gov.in

Website: https://pgcollegeguna.in/

5. The syllabi have made interested in the subject area.

6. The system for designing and developing the curriculum is effective.

Affiliated to Jiwaji University, Gwalior (M.P.)

Phone No.: 07542-251641 Email: hegpgcgun@mp.gov.in

Website: https://pgcollegeguna.in/