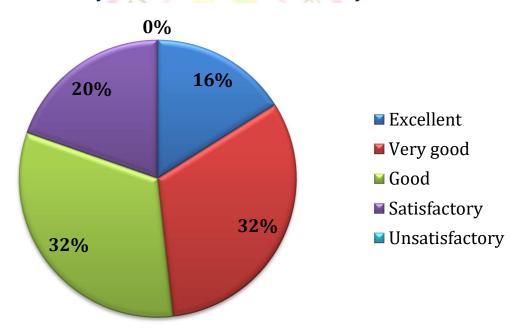

### FEEDBACK ANALYSIS

| S.No. | Legends                                                                  | Excellent (%) | Very good<br>(%) | Good<br>(%) | Satisfactory (%) | Unsati-<br>sfactory (%) |
|-------|--------------------------------------------------------------------------|---------------|------------------|-------------|------------------|-------------------------|
| 1     | Syllabus is well organized and suitable to the programme.                | 18            | 27               | 45          | 7                | 4                       |
| 2     | Aims and objectives of the syllabi are clear and well defined.           | 25            | 18               | 43          | 11               | 4                       |
| 3     | Distribution of syllabus in units is satisfactory.                       | 16            | 32               | 32          | 20               | 0                       |
| 4     | The course of studies comes sufficient number of optional papers.        | 16            | 16               | 41          | 21               | 5                       |
| 5     | The syllabi have made interested in the subject area.                    | 18            | 20               | 45          | 14               | 4                       |
| 6     | The system for designing and developing the curriculum is effective.     | 5             | 29               | 38          | 20               | 9                       |
| 7     | The syllabus is need based.                                              | 27            | 13               | 41          | 16               | 4                       |
| 8     | Course outcomes are well defined.                                        | 16            | 29               | 27          | 25               | 4                       |
| 9     | There is an effective system of course communication in the institution. | 21            | 29               | 45          | 4                | 2                       |

Affiliated to Jiwaji University, Gwalior (M.P.)

Phone No.: 07542-251641 Email: hegpgcgun@mp.gov.in

Website: https://pgcollegeguna.in/

3. Distribution of syllabus in units is satisfactory.

4. The course of studies comes sufficient number of optional papers.