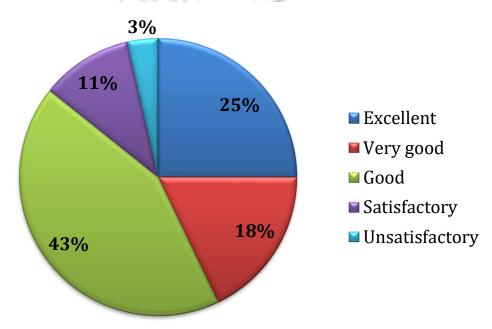

### FEEDBACK ANALYSIS

| S.No. | Legends                                                                  | Excellent (%) | Very good<br>(%) | Good<br>(%) | Satisfactory (%) | Unsati-<br>sfactory (%) |
|-------|--------------------------------------------------------------------------|---------------|------------------|-------------|------------------|-------------------------|
| 1     | Syllabus is well organized and suitable to the programme.                | 18            | 27               | 45          | 7                | 4                       |
| 2     | Aims and objectives of the syllabi are clear and well defined.           | 25            | 18               | 43          | 11               | 4                       |
| 3     | Distribution of syllabus in units is satisfactory.                       | 16            | 32               | 32          | 20               | 0                       |
| 4     | The course of studies comes sufficient number of optional papers.        | 16            | 16               | 41          | 21               | 5                       |
| 5     | The syllabi have made interested in the subject area.                    | 18            | 20               | 45          | 14               | 4                       |
| 6     | The system for designing and developing the curriculum is effective.     | 5             | 29               | 38          | 20               | 9                       |
| 7     | The syllabus is need based.                                              | 27            | 13               | 41          | 16               | 4                       |
| 8     | Course outcomes are well defined.                                        | 16            | 29               | 27          | 25               | 4                       |
| 9     | There is an effective system of course communication in the institution. | 21            | 29               | 45          | 4                | 2                       |

Affiliated to Jiwaji University, Gwalior (M.P.)

Phone No.: 07542-251641 Email: hegpgcgun@mp.gov.in

Website: https://pgcollegeguna.in/

1. Syllabus is well organized and suitable to the programme.

2. Aims and objectives of the syllabi are clear and well defined.