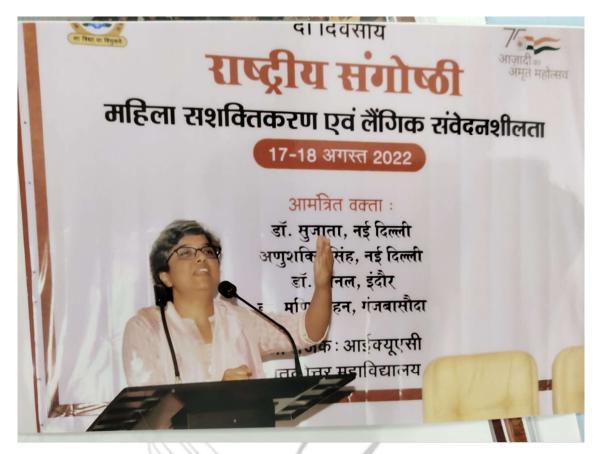

## Women Empowerment & Gender Sensitization

Women empowerment means empowering women with full social rights, economic stability, political rights, judicial strength, and other rights. Women should get proper rights in society like a man without any gender discrimination between men and women. Women should know as well as get the proper fundamental rights once they are born and to accomplish this Govt. PG College, Guna is making continuous efforts by organising various seminars and workshops related to women Empowerment and Gender Sensitization. A recent national seminar has been organized by us on 17 august 2022 and 18 august 2022 in which empowered female speakers shared their perspectives and motivated the young girls to stand for their rights. Eminent women authors and activists from our country like Dr. Sujata, Professor of Delhi University and Anushakti Singh, journalist and activist were invited in the seminar.

#### आमंत्रित वक्ता :

डॉ. सुजाता, नई दिल्ली अणुशक्ति सिंह, नई दिल्ली डॉ. सोनल, इंदौर डॉ. मणि मोहन, गंजबासौदा

# महिलाओं में पुरुषों से अधिक ऊर्जा, समाज के सहयोग से पा सकती हैं ऊंचाई : डॉ. सोनल शर्मा

पीजी कॉलेज में आयोजित दो दिवसीय राष्ट्रीय संगोष्ठी का गरिमा मय समापन हुआ। इस संगोष्ठी में देश भर से स्त्री विमर्श के विद्वानों ने हिस्सा लिया। दूसरे दिन प्राचार्य डॉ. बीके तिवारी ने मुख्य वक्ता डॉ. सोनल शर्मा, इंदौर और डॉ. मणि मोहन, गंज बासौदा का स्वागत किया। श्री तिवारी ने कहा कि यह दो दिवसीय आयोजन अभृतपूर्व रहा। जिसमें समाज के स्त्री पक्ष के विभिन्न कोणों पर सार्थक चर्चा हुई। विद्वानों के व्याख्यानों से इस विषय पर एक नई समझ विकसित हुई है।