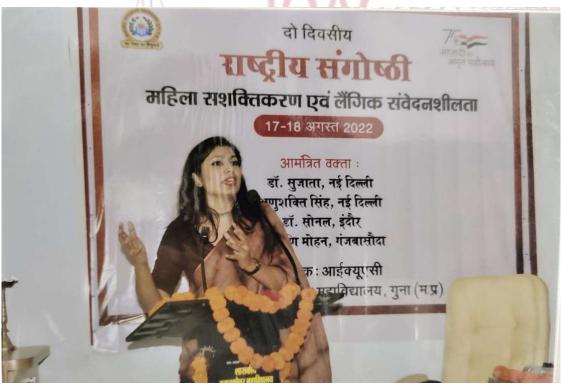

## Women Empowerment & Gender Sensitization

Women empowerment means empowering women with full social rights, economic stability, political rights, judicial strength, and other rights. Women should get proper rights in society like a man without any gender discrimination between men and women. Women should know as well as get the proper fundamental rights once they are born and to accomplish this Govt. PG College, Guna is making continuous efforts by organising various seminars and workshops related to women Empowerment and Gender Sensitization. A recent national seminar has been organized by us on 17 august 2022 and 18 august 2022 in which empowered female speakers shared their perspectives and motivated the young girls to stand for their rights. Eminent women authors and activists from our country like Dr. Sujata, Professor of Delhi University and Anushakti Singh, journalist and activist were invited in the seminar.

#### आमंत्रित वक्ता :

डॉ. सुजाता, नई दिल्ली अणुशक्ति सिंह, नई दिल्ली डॉ. सोनल, इंदौर डॉ. मणि मोहन, गंजबासौदा

# महिलाओं में पुरुषों से अधिक ऊर्जा, समाज के सहयोग से पा सकती हैं ऊंचाई : डॉ. सोनल शर्मा

पीजी कॉलेज में आयोजित दो दिवसीय राष्ट्रीय संगोष्ठी का गरिमा मय समापन हुआ। इस संगोष्ठी में देश भर से स्त्री विमर्श के विद्वानों ने हिस्सा लिया। दूसरे दिन प्राचार्य डॉ. बीके तिवारी ने मुख्य वक्ता डॉ. सोनल शर्मा, इंदौर और डॉ. मणि मोहन, गंज बासौदा का स्वागत किया। श्री तिवारी ने कहा कि यह दो दिवसीय आयोजन अभृतपूर्व रहा। जिसमें समाज के स्त्री पक्ष के विभिन्न कोणों पर सार्थक चर्चा हुई। विद्वानों के व्याख्यानों से इस विषय पर एक नई समझ विकसित हुई है।

संवेदनशील बनाए इंदौर से आई समाज विजानी हाँ सोनल शर्मा ने \'स्त्री: रचनात्मक परिवर्तन की सूत्रधार\' विषय पर अपने वक्तव्य में कहा कि स्त्रियों में रचनात्मकता का गुण जन्मजात होता है। अपने 24 वर्षों के समाज सेवा के अनुभवों को साझा करते हुए उन्होंने कहा कि जब वे वाटरशेड योजना को लेकर दूरदराज के गांवों में गई तो वहीं पुरुषों के प्रतिरोध के बावजूद महिलाओं ने जल संरक्षण अभियान में प्रमुख भूमिका निभाई। हमारा समाज लगातार जागरूक एवं शिखित तो हो रहा है लेकिन अभी भी जमीनी तौर पर बहुत काम करने की जरूरत है। डॉ. मोनल ने स्पष्ट किया कि महिलाओं में पृष्पो से तीन गुना अधिक ऊर्जा होती है, ऐसी स्थिति में यदि उन्हें पुरुष समाज का सहयोग मिले तो वे तीन गुना ऊंचाई हासिल कर सकती हैं। महिलाओं पर हो रहे अपराध और अत्याचार के बारे में उन्होंने कहा कि हमें अपने परिवार के लड़कों को शिक्षित कर संवेदनशील बनाना। चाहिए। ज्ञात हो कि डॉ. सोनल 'विभावरी' नामक गैर सरकारी संगठन से जुड़ी हैं जो पर्यावरण संरक्षण, स्वच्छता, महिला शिक्षा जैसे महत्वपृणं क्षेत्रों में जमीनी