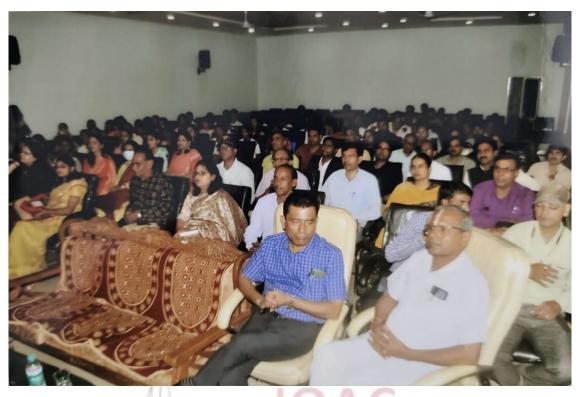

### **Seminar Photos**

# महिलाओं में पुरुषों से अधिक ऊर्जा, समाज के सहयोग से पा सकती हैं ऊंचाई : डॉ. सोनल शर्मा

पीजी कॉलेज में आयोजित दो दिवसीय राष्ट्रीय संगोष्ठी का गरिमा मय समापन हुआ। इस संगोष्ठी में देश भर से स्त्री विमर्श के विद्वानों ने हिस्सा लिया। दूसरे दिन प्राचार्य डॉ. बीके तिवारी ने मुख्य वक्ता डॉ. सोनल शर्मा, इंदौर और डॉ. मणि मोहन, गंज बासौदा का स्वागत किया। श्री तिवारी ने कहा कि यह दो दिवसीय आयोजन अभृतपूर्व रहा। जिसमें समाज के स्त्री पक्ष के विभिन्न कोणों पर सार्थक चर्चा हुई। विद्वानों के व्याख्यानों से इस विषय पर एक नई समझ विकसित हुई है।

इस अवसर पर आपंत्रित वक्ताओं की प्रकाशित पुस्तकों की प्रदर्शनी भी लगई गई। देश के ख्यात चित्रकार पंकज दीक्षित के स्त्री विषयक पोस्टर को प्रोजेक्टर के माध्यम से प्रदर्शित किया गया। इस अवसर पर कॉलेज की एनसीसी कैडेट राधा लोधा का भी सम्मान किया गया। जिन्होंने 15 अगस्त को नई दिल्ली में प्रधान मंत्री से भेंट की। कार्यक्रम में आइक्यूएसी समन्वयक डॉ. निरंजन श्रोत्रिय ने \'औरत उत्तर कथा\' शब्द चित्रों का पाठ किया। संचालन आयोजन सचिव डॉ. अनुपमा श्रीवास्तव ने किया और संयोजक डॉ. अचंना श्रोत्रिय ने

गुना। आमॅत्रित वक्ता डॉ. सोनल और डॉ. मणि मोहन ने गुना की डी कंपनी की छात्रा का सम्मान करते हुए।

डॉ. सुमनलता श्रीवास्तव, रितु उमहिया की उपस्थिति में डॉ ज्योति सोनी, डॉ. योग्यता भार्गव, डॉ. प्रीति यादवं, डॉ. प्रभा भिरोरिया, शाकिर खान, शैलेन्द्र शर्मा, डॉ. सोन जैन. विकास पित्रे, नारायण उपरेलिया, डॉ. प्रवोण चौधरी, डॉ. शकुंतला प्रजापति, डॉ. सरला श्रीवास्तव, केडेट प्रिन्सी पराशर, दामिनो बालके, तृप्ति सिंह दिवाकर एवम ज्योति कडेरे ने शोधपत्र वाचन किया। तकनीकी सत्रों का संचालन डॉ. मनोज भिरोरिया ने किया।