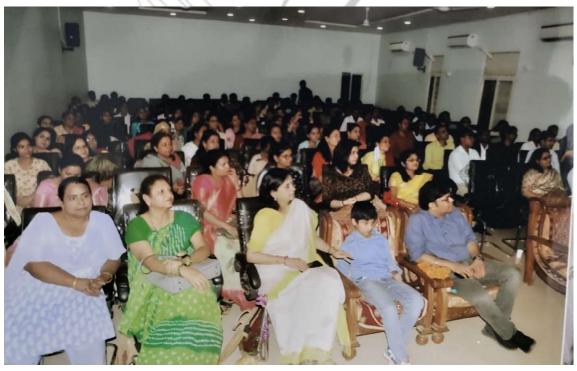

### **Seminar Photos**

संगोच्डी के प्रारंभ में प्राचार्य डॉ. श्रीके तिवारी ने अतिथियों के लिए स्वागत वक्तव्य देते हुए कहा कि यह राष्ट्रीय संगोच्डी महाविद्यालय की उपलब्ध है

मुख्य चक्ता अणुशक्ति सिंह।

और इससे सोच को नई दिशा मिलेगी। मुख्य अतिथि डॉ. सुमन श्रीवास्तव ने कहा कि दुनिया के अन्य देशों की तुलना में भारतीय रिजयों की स्थिति कई मानदेंडों में ठीक नहीं है। बराबती के लिए समाज के हर वर्ग की भागीदारी आवश्यक है। कार्यक्रम का संचालन आईक्युएसी समन्वयक डॉ. निरंजन श्लीव्रय ने किया। आभार डॉ. सुमनलता श्लीवास्तव ने माना। इस आयोजन में प्राष्ट्रपायकों सहित बड़ी संख्या में छात्र-छात्राएँ उपस्थित रहे।