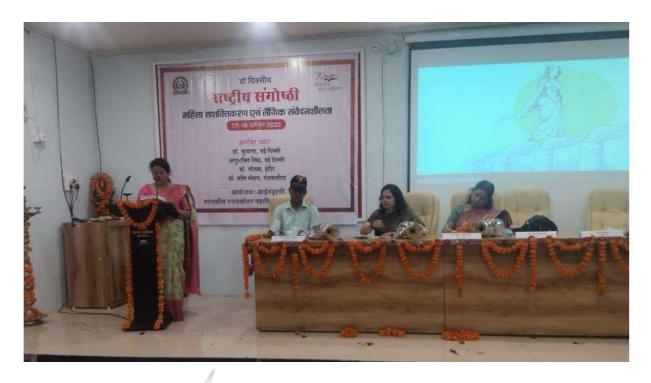

### **Seminar Photos**

# महिलाओं में पुरुषों से अधिक ऊर्जा, समाज के सहयोग से पा सकती हैं ऊंचाई : डॉ. सोनल शर्मा

पीजी कॉलेज में आयोजित दो दिवसीय राष्ट्रीय संगोष्ठी का गरिमा मय समापन हुआ। इस संगोष्ठी में देश भर से स्त्री विमर्श के विद्वानों ने हिस्सा लिया। दूसरे दिन प्राचार्य डॉ. बीके तिवारी ने मुख्य वक्ता डॉ. सोनल शर्मा, इंदौर और डॉ. मणि मोहन, गंज बासौदा का स्वागत किया। श्री तिवारी ने कहा कि यह दो दिवसीय आयोजन अभृतपूर्व रहा। जिसमें समाज के स्त्री पक्ष के विभिन्न कोणों पर सार्थक चर्चा हुई। विद्वानों के व्याख्यानों से इस विषय पर एक नई समझ विकसित हुई है।

इस अवसर पर आपंत्रित वक्ताओं की प्रकाशित पुस्तकों की प्रदर्शनी भी लगई गई। देश के ख्यात चित्रकार पंकज दीक्षित के स्त्री विषयक पोस्टर को प्रोजेक्टर के माध्यम से प्रदर्शित किया गया। इस अवसर पर कॉलेज की एनसीसी कैडेट राधा लोधा का भी सम्मान किया गया। जिन्होंने 15 अगस्त को नई दिल्ली में प्रधान मंत्री से भेंट की। कार्यक्रम में आइक्यूएसी समन्वयक डॉ. निरंजन श्रोत्रिय ने \'औरत उत्तर कथा\' शब्द चित्रों का पाठ किया। संचालन आयोजन सचिव डॉ. अनुपमा श्रीवास्तव ने किया और संयोजक डॉ. अचंना श्रोत्रिय ने