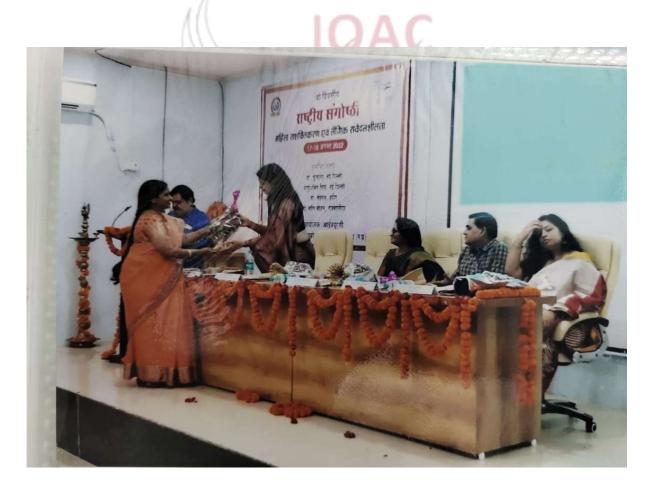

### **Seminar Photos**

इस अवसर पर आपंत्रित वक्ताओं की प्रकाशित पुस्तकों की प्रदर्शनी भी लगई गई। देश के ख्यात चित्रकार पंकज दीक्षित के स्त्री विषयक पोस्टर को प्रोजेक्टर के माध्यम से प्रदर्शित किया गया। इस अवसर पर कॉलेज की एनसीसी कैडेट राधा लोधा का भी सम्मान किया गया। जिन्होंने 15 अगस्त को नई दिल्ली में प्रधान मंत्री से भेंट की। कार्यक्रम में आइक्यूएसी समन्वयक डॉ. निरंजन श्रोत्रिय ने \'औरत उत्तर कथा\' शब्द चित्रों का पाठ किया। संचालन आयोजन सचिव डॉ. अनुपमा श्रीवास्तव ने किया और संयोजक डॉ. अचंना श्रोत्रिय ने

गुना। आमॅत्रित वक्ता डॉ. सोनल और डॉ. मणि मोहन ने गुना की डी कंपनी की छात्रा का सम्मान करते हुए।

डॉ. सुमनलता श्रीवास्तव, रितु उमहिया की उपस्थिति में डॉ ज्योति सोनी, डॉ. योग्यता भार्गव, डॉ. प्रीति यादवं, डॉ. प्रभा भिरोरिया, शाकिर खान, शैलेन्द्र शर्मा, डॉ. सोन जैन. विकास पित्रे, नारायण उपरेलिया, डॉ. प्रवोण चौधरी, डॉ. शकुंतला प्रजापति, डॉ. सरला श्रीवास्तव, केडेट प्रिन्सी पराशर, दामिनो बालके, तृप्ति सिंह दिवाकर एवम ज्योति कडेरे ने शोधपत्र वाचन किया। तकनीकी सत्रों का संचालन डॉ. मनोज भिरोरिया ने किया।