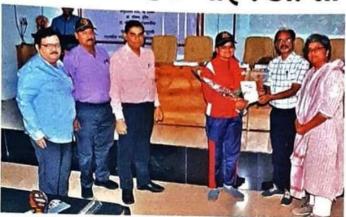

### **Seminar Photos**

इस अवसर पर आपंत्रित वक्ताओं की प्रकाशित पुस्तकों की प्रदर्शनी भी लगई गई। देश के ख्यात चित्रकार पंकज दीक्षित के स्त्री विषयक पोस्टर को प्रोजेक्टर के माध्यम से प्रदर्शित किया गया। इस अवसर पर कॉलेज की एनसीसी कैडेट राधा लोधा का भी सम्मान किया गया। जिन्होंने 15 अगस्त को नई दिल्ली में प्रधान मंत्री से भेंट की। कार्यक्रम में आइक्यूएसी समन्वयक डॉ. निरंजन श्रोत्रिय ने \'औरत उत्तर कथा\' शब्द चित्रों का पाठ किया। संचालन आयोजन सचिव डॉ. अनुपमा श्रीवास्तव ने किया और संयोजक डॉ. अचंना श्रोत्रिय ने

गुना। आमॅत्रित वक्ता डॉ. सोनल और डॉ. मणि मोहन ने गुना की डी कंपनी की छात्रा का सम्मान करते हुए।

डॉ. सुमनलता श्रीवास्तव, रितु उमहिया की उपस्थिति में डॉ ज्योति सोनी, डॉ. योग्यता भार्गव, डॉ. प्रीति यादवं, डॉ. प्रभा भिरोरिया, शाकिर खान, शैलेन्द्र शर्मा, डॉ. सोन जैन. विकास पित्रे, नारायण उपरेलिया, डॉ. प्रवोण चौधरी, डॉ. शकुंतला प्रजापति, डॉ. सरला श्रीवास्तव, केडेट प्रिन्सी पराशर, दामिनो बालके, तृप्ति सिंह दिवाकर एवम ज्योति कडेरे ने शोधपत्र वाचन किया। तकनीकी सत्रों का संचालन डॉ. मनोज भिरोरिया ने किया।